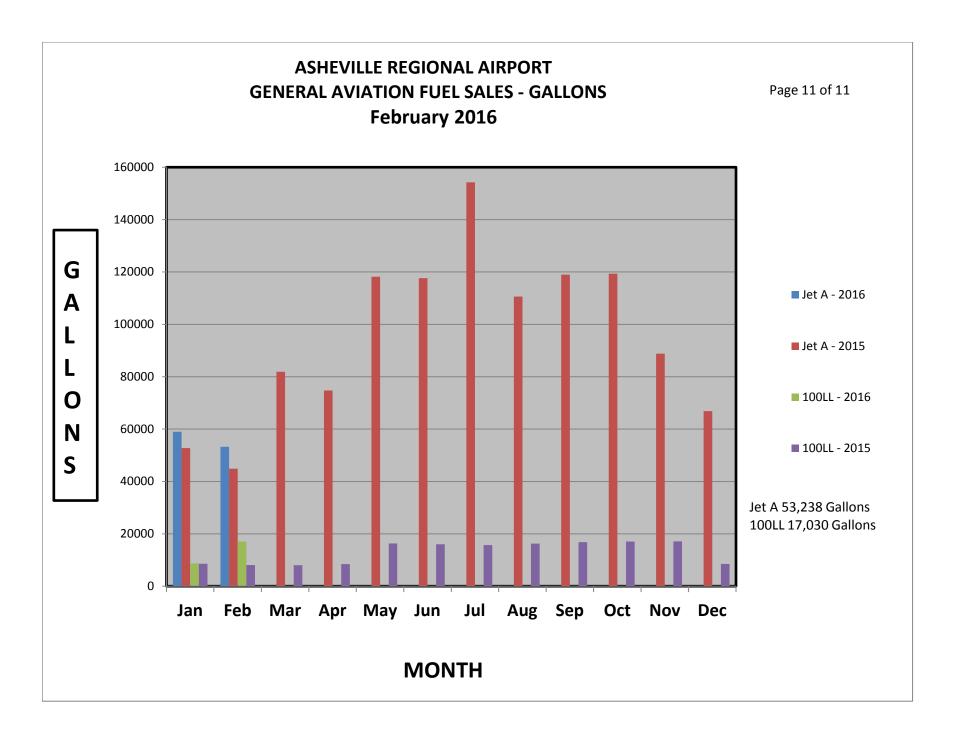

#### **Informational Reports:**

A. February, 2016 Traffic Report (document)

B. February, 2016 Monthly Financial Report (document)

C. April, 2016 Development/Project Status Report (document)