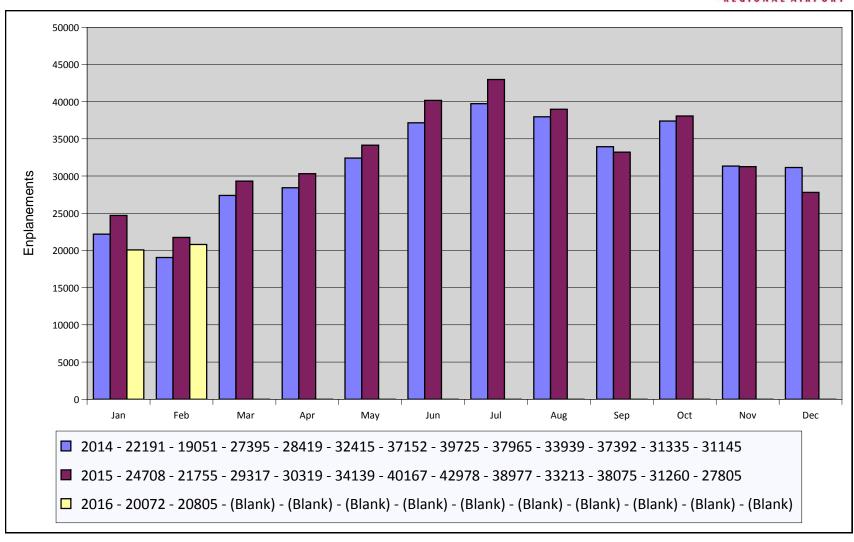

#### **Informational Reports:**

A. February, 2016 Traffic Report (document)

B. February, 2016 Monthly Financial Report (document)

C. April, 2016 Development/Project Status Report (document)