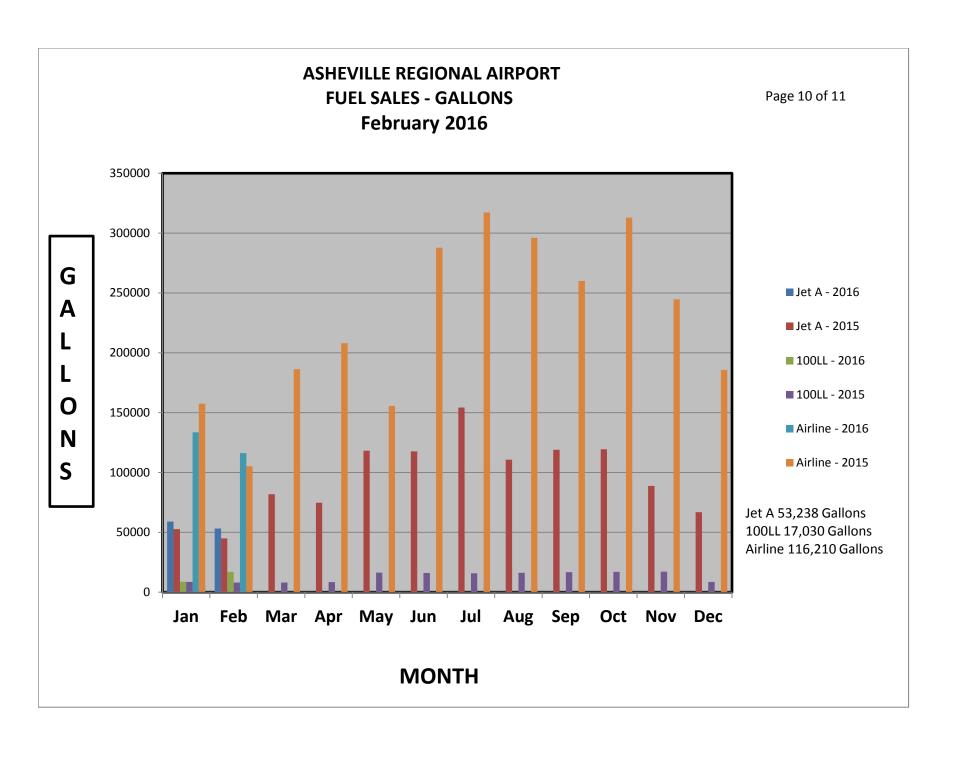

#### **Informational Reports:**

A. February, 2016 Traffic Report (document)

B. February, 2016 Monthly Financial Report (document)

C. April, 2016 Development/Project Status Report (document)