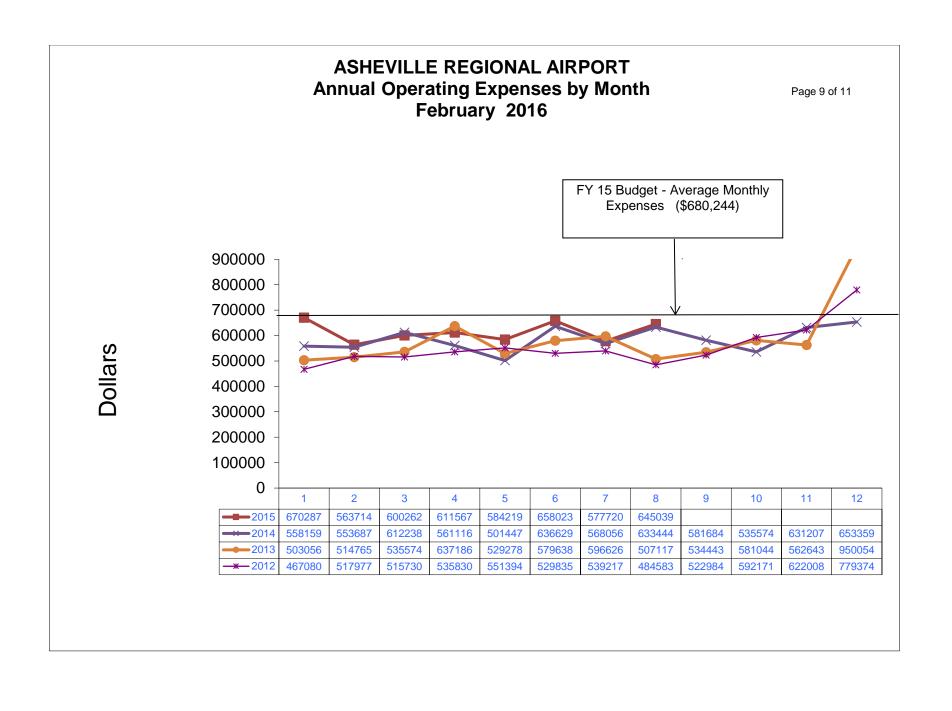

#### **Informational Reports:**

A. February, 2016 Traffic Report (document)

B. February, 2016 Monthly Financial Report (document)

C. April, 2016 Development/Project Status Report (document)