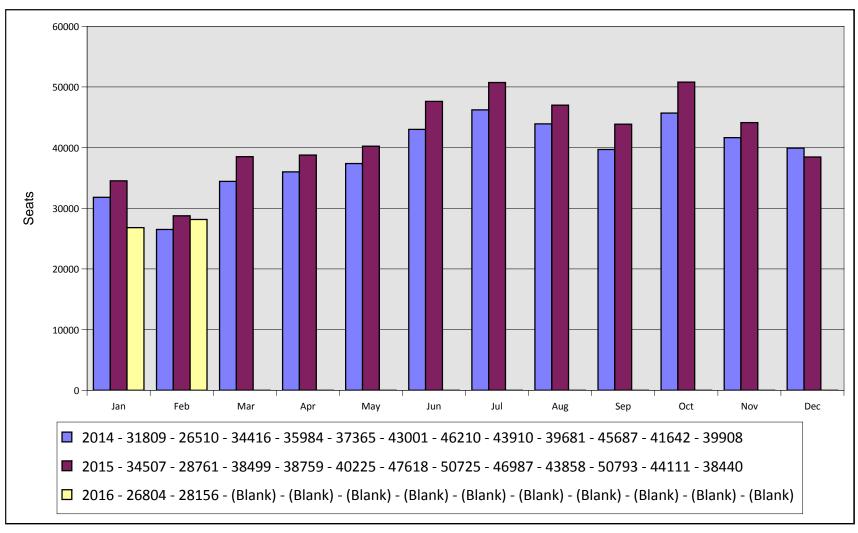

#### **Informational Reports:**

A. February, 2016 Traffic Report (document)

B. February, 2016 Monthly Financial Report (document)

C. April, 2016 Development/Project Status Report (document)