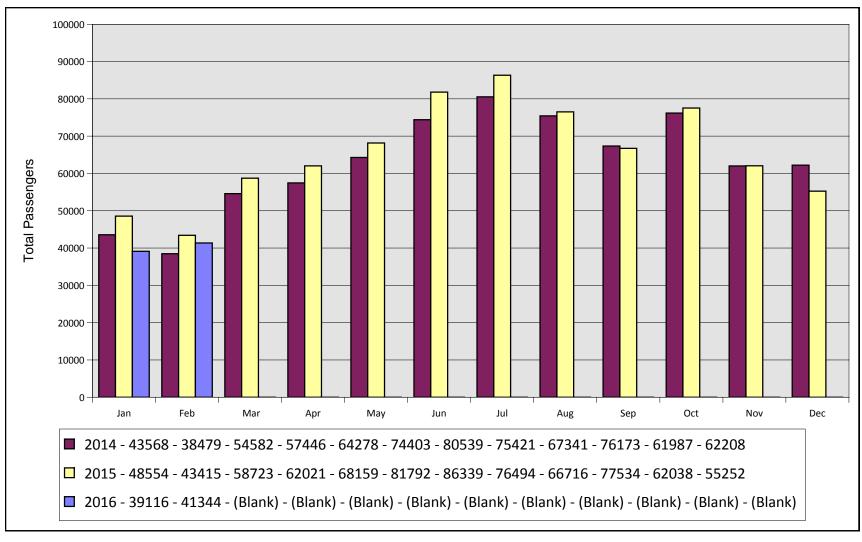

#### **Informational Reports:**

A. February, 2016 Traffic Report (document)

B. February, 2016 Monthly Financial Report (document)

C. April, 2016 Development/Project Status Report (document)