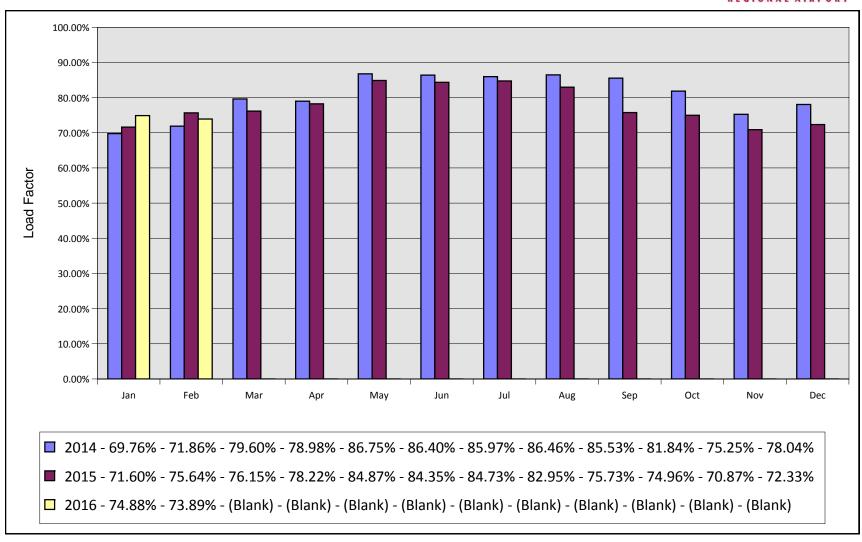

#### **Informational Reports:**

A. February, 2016 Traffic Report (document)

B. February, 2016 Monthly Financial Report (document)

C. April, 2016 Development/Project Status Report (document)