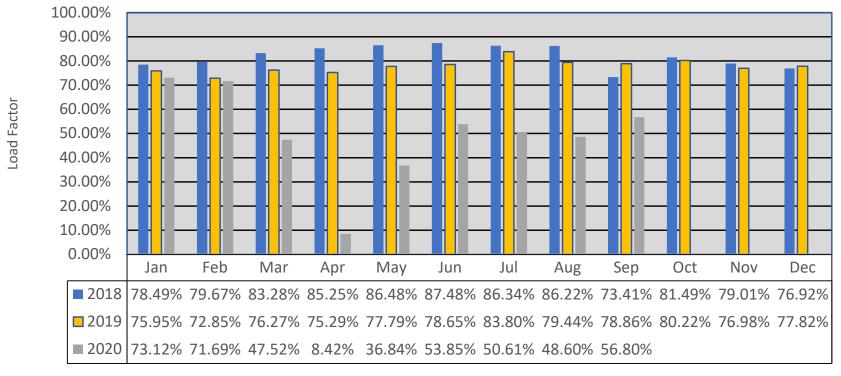

| 0     | 0          | 0       | 86    | 86            | 47.9%             |
| American Airlines | 172                            | 0     | 0          | 0       | 0     | 0             | 100.0%            |
| Delta Air Lines   | 140                            | 0     | 0          | 0       | 0     | 0             | 100.0%            |
| United Airlines   | 108                            | 0     | 1          | 0       | 0     | 1             | 99.1%             |
| Total             | 585                            | 0     | 1          | 0       | 86    | 87            | 85.1%             |

# Monthly Enplanements By Year Asheville Regional Airport





### Monthly Seats By Year Asheville Regional Airport





### Monthly Load Factors By Year Asheville Regional Airport





# Total Monthly Passengers By Year Asheville Regional Airport





## Airline Market Share Analysis (Enplanements) Asheville Regional Airport



Report Period From Sept 2020 Through Sept 2020





#### **MEMORANDUM**

TO: Members of the Airport Authority

FROM: Janet Burnette, Director of Finance & Accounting

DATE: November 20, 2020

#### ITEM DESCRIPTION – Information Section Item B

Greater Asheville Regional Airport – Explanation of Extraordinary Variances Month of September 2020

#### **SUMMARY**

Operating Revenues for the month of September were \$743,365, 21.1% under budget. Operating Expenses for the month were \$641,559, 29.4% under budget. As a result, Net Operating Revenues before Depreciation were \$101,806. Net Non-Operating Revenues were \$1,104,613, 263.2% over budget, wh