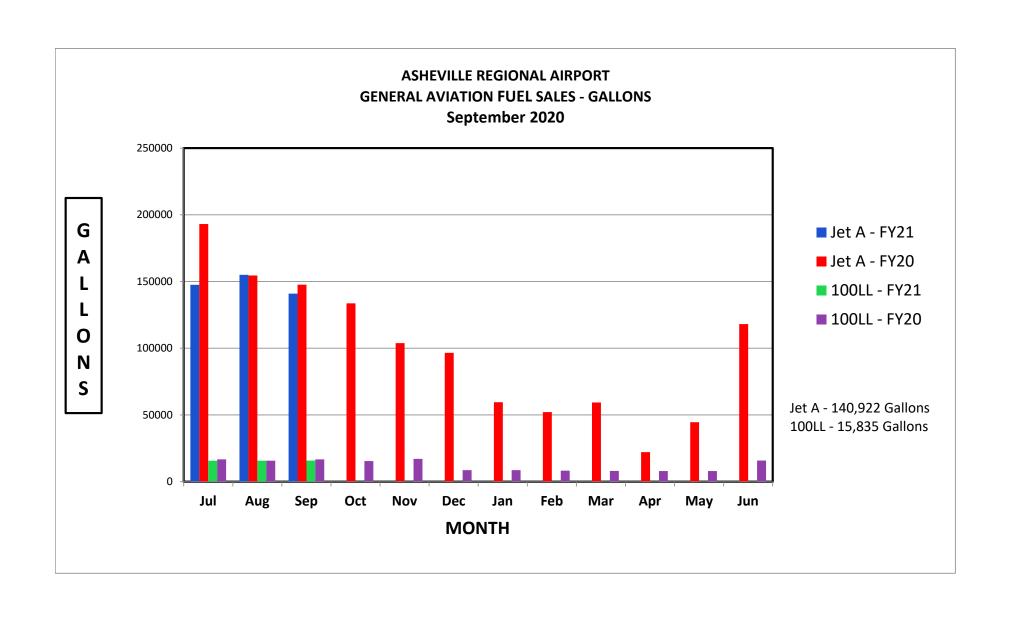

### **Informational Reports:**

A. September, 2020 Traffic Report (**document**)

B. September, 2020 Monthly Financial Report (document)

C. November, 2020 Development/Project Status Report (document)

| <b>Asheville Regional Airport</b> |  |  |  |  |  |
|-----------------------------------|--|--|--|--|--|
| <b>Executive Summary</b>          |  |  |  |  |  |
| Sentember-20                      |  |  |  |  |  |