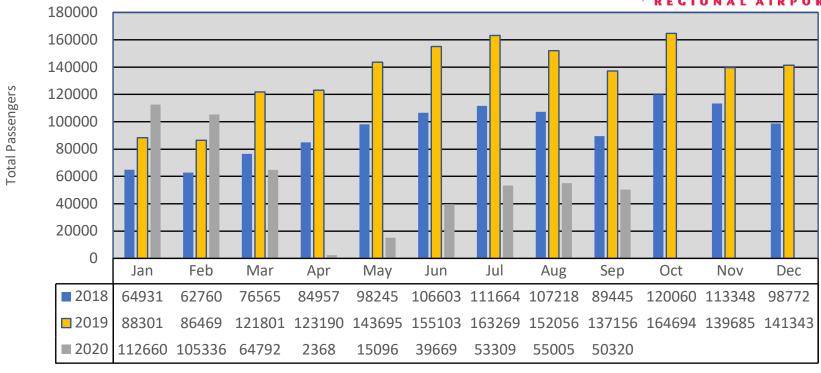

### **Informational Reports:**

A. September, 2020 Traffic Report (**document**)

B. September, 2020 Monthly Financial Report (document)

C. November, 2020 Development/Project Status Report (document)

| <b>Asheville Regional Airport</b> |  |  |  |  |  |
|-----------------------------------|--|--|--|--|--|
| <b>Executive Summary</b>          |  |  |  |  |  |
| Sentember-20                      |  |  |  |  |  |