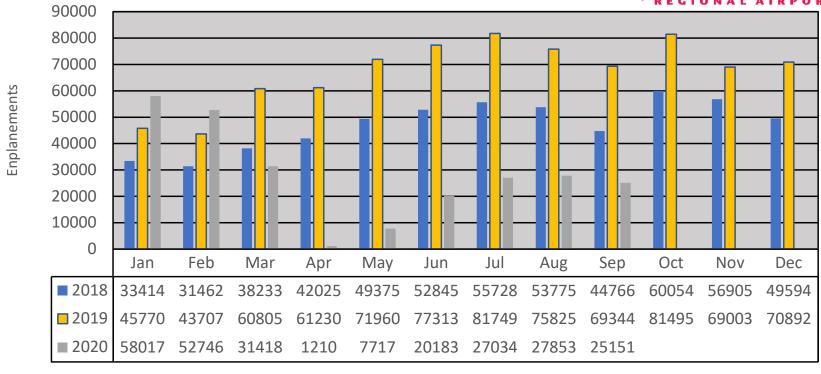

| Field | Mechanical | Weather | Other | Cancellations | Completed Flights |
| Allegiant Air     | 165                            | 0     | 0          | 0       | 86    | 86            | 47.9%             |
| American Airlines | 172                            | 0     | 0          | 0       | 0     | 0             | 100.0%            |
| Delta Air Lines   | 140                            | 0     | 0          | 0       | 0     | 0             | 100.0%            |
| United Airlines   | 108                            | 0     | 1          | 0       | 0     | 1             | 99.1%             |
| Total             | 585                            | 0     | 1          | 0       | 86    | 87            | 85.1%             |

# Monthly Enplanements By Year Asheville Regional Airport





### Monthly Seats By Year Asheville Regional Airport





### Monthly Load Factors By Year Asheville Regional Airport





# Total Monthly Passengers By Year Asheville Regional Airport





## Airline Market Share Analysis (Enplanements) Asheville Regional Airport



Report Period From Sept 2020 Through Sept 2020





#### **MEMORANDUM**

TO: Members of the Airport Authority

FROM: Janet Burnette, Director of Finance & Accounting

DATE: November 20, 2020

#### ITEM DESCRIPTION – Information Section Item B

Greater Asheville Regional Airport – Explanation of Extraordinary Variances Month of September 2020

#### **SUMMARY**

Operating Revenues for the month of September were \$743,365, 21.1% under budget. Operating Expenses for the month were \$641,559, 29.4% under budget. As a result, Net