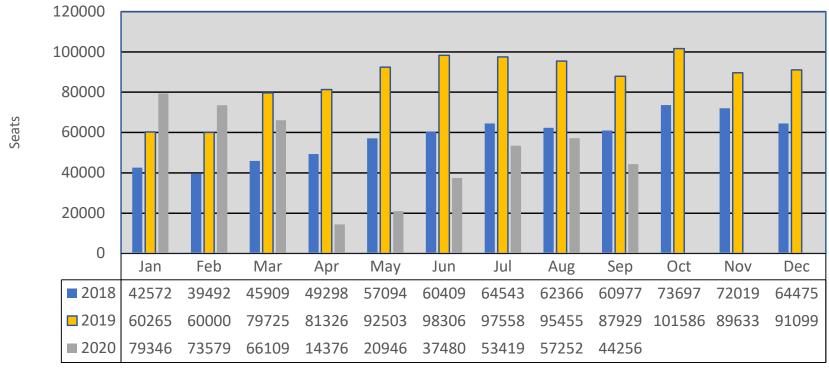

lations | Completed Flights |
| Allegiant Air     | 165                            | 0     | 0          | 0       | 86    | 86            | 47.9%             |
| American Airlines | 172                            | 0     | 0          | 0       | 0     | 0             | 100.0%            |
| Delta Air Lines   | 140                            | 0     | 0          | 0       | 0     | 0             | 100.0%            |
| United Airlines   | 108                            | 0     | 1          | 0       | 0     | 1             | 99.1%             |
| Total             | 585                            | 0     | 1          | 0       | 86    | 87            | 85.1%             |

# Monthly Enplanements By Year Asheville Regional Airport





### Monthly Seats By Year Asheville Regional Airport





### Monthly Load Factors By Year Asheville Regional Airport





# Total Monthly Passengers By Year Asheville Regional Airport





## Airline Market Share Analysis (Enplanements) Asheville Regional Airport



Report Period From Sept 2020 Through Sept 2020





#### **MEMORANDUM**

TO: Members of the Airport Authority

FROM: Janet Burnette, Director of Finance & Accounting

DATE: November 20, 2020

#### ITEM DESCRIPTION – Information Section Item B

Greater Asheville Regional Airport – Explanation of Extraordinary Variances Month of September 2020

#### **SUMMARY**

Operating Revenues for the month of September were \$743,365, 21.1% under budget. Operating Expenses for the month were \$641,559, 29.4% under budget. As a result, Net Operating Revenues before Depreciation were \$101,806. Ne