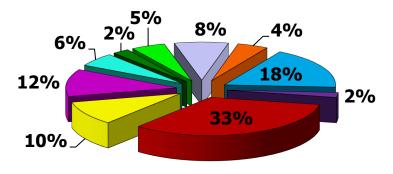

### **Operating Expenses By Department**

### **FY 2021 (Est)**

■ Public Safety - 18%
■ Properties & Contracts - 2%
■ Ops & Maintenance - 33%
■ Executive - 10%
■ Information Technology - 12%
■ Marketing & PR - 6%
■ Guest Services - 2%
■ Finance - 5%
■ Administration - 8%
■ Planning - 4%

### FY 2022 (Bud)

□ Public Safety - 19%
□ Properties & Contracts - 2%
□ Ops & Maintenance - 36%
□ Executive - 9%
□ Information Technology - 10%
□ Marketing & PR - 6%
□ Guest Services - 2%
□ Finance - 5%
□ Administration - 7%
□ Planning - 4%