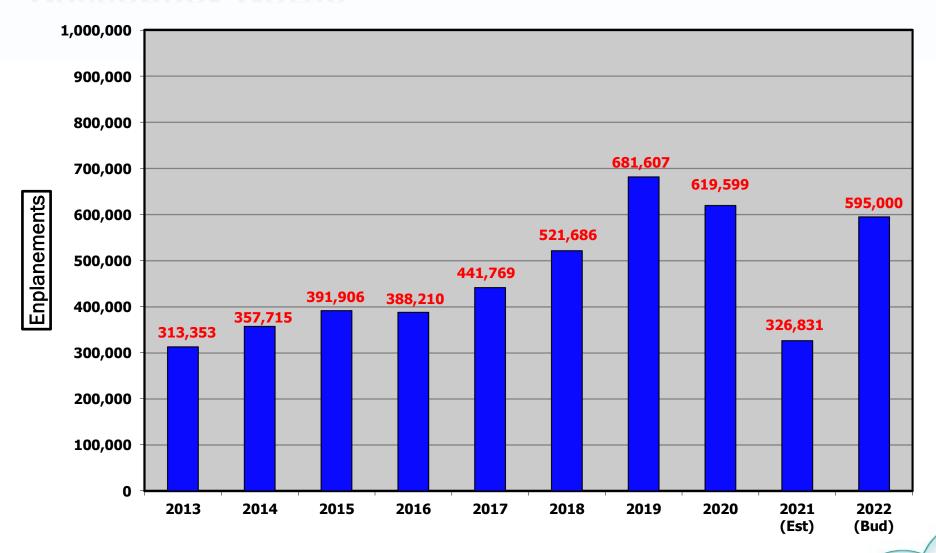

### **Passenger Traffic**

#### **ASSUMPTIONS**

Based on airline estimates, passenger enplanements are projected to be 595,000 in FY22.

Total revenue is projected at no change over current year revised revenue budget.

Budgeted operating expenses are expected to decrease 7.1%. A salary adjustment pool of 2.0% is budgeted with the anticipation of 2.0% salary increases. One additional staff position is also included.