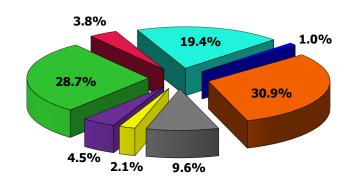

### **Sources of Operating Revenue**

### FY 2022 (Bud)

Airline - 28.7%
 Concession - 3.8%
 Rental Car - 19.4%
 Ground Transp - 1.0%
 Parking - 30.9%
 FBO - 9.6%
 Other - 2.1%
 Building & Land - 4.5%