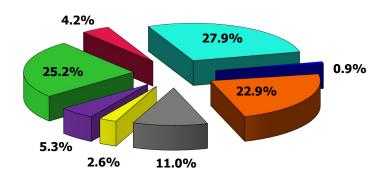

### **Sources of Operating Revenue**

### **FY 2021 (Est)**

Airline - 25.2%
 Concession - 4.2%
 Rental Car - 27.9%
 Ground Transp - 0.9%
 Parking - 22.9%
 FBO - 11.0%
 Other - 2.6%
 Building & Land - 5.3%