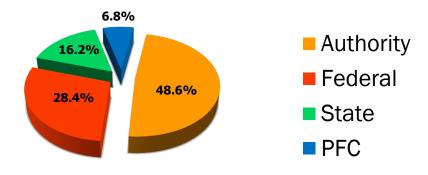

### **Capital Funding Sources**

4.6%

54.7%

21.0%

Federal

State

PFC

FY 2022 (Bud)

**Authority's Contribution - \$8,514,970** 

**Authority's Contribution - \$12,015,000** 