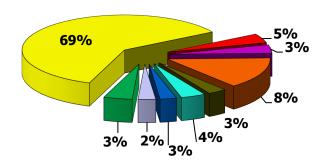

### **Operating Expenses by Category**

### FY 2022 (Bud)

Salaries/Benefits- 69%
■ Utilities - 5%
■ Professional Serv - 3%
■ Contractual Serv - 8%
■ Supplies - 4%
■ Insurance - 3%
■ Promotional Activ - 2%
■ Other - 3%