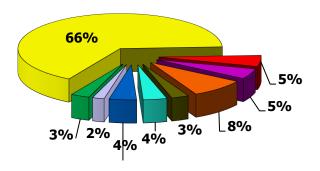

### **Operating Expenses by Category**

### **FY 2021 (Est)**

■ Salaries/Benefits- 66% ■ Utilities - 5% ■ Professional Serv - 5% ■ Contractual Serv - 8% ■ Repairs/Maint - 3% ■ Supplies - 4% ■ Promotional Activ - 2% ■ Other - 3%