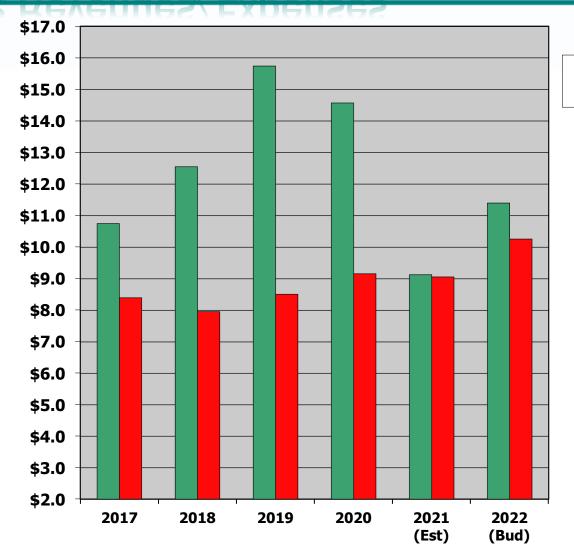

### **Operating Revenues/Expenses**

### **Proposed Operating Budget**

|                     |              | Budget Amounts |            | Percent |
|---------------------|--------------|----------------|------------|---------|
|                     | FY2020/2021  | FY2021/2022    | Difference | Change  |
|                     |              |                |            |         |
| <u>Revenues</u>     |              |                |            |         |
| Operating Revenues  | \$11,306,653 | \$11,394,636   | \$ 87,983  | 0.8%    |
| Investment Income   | 100,000      | 10,000         | (90,000)   | -90.0%  |
| Total Operating &   |              |                |            |         |
| Investment Revenues | 11,406,653   | 11,404,636     | (2,017)    | -0.0%   |
| <u>Expenses</u>     |              |                |            |         |
| Operating Expenses  | 11,042,016   | 10,255,837     | (786,179)  | -7.1%   |
| Total Operating     |              |                |            |         |
| Expenses            | 11,042,016   | 10,255,837     | (786,179)  | -7.1%   |
| Net Operating &     |              |                |            |         |
| Investment Income   | ¢ 264.627    | ¢ 4449700      | ¢ 704.460  | 215.1%  |
| mvestment income    | \$ 364,637   | \$ 1,148,799   | \$ 784,162 | 215.1%  |

# GREATER ASHEVILLE REGIONAL AIRPORT AUTHORITY OPERATING SUMMARY FY 2021/2022 BUDGET

|                                               | Budget Amounts P         |                         |                          |                |  |  |  |  |  |  |
|-----------------------------------------------|--------------------------|-------------------------|--------------------------|----------------|--|--|--|--|--|--|
|                                               | FY2020/2021              | FY2021/2022             | Difference               | Change         |  |  |  |  |  |  |
| Revenues Operating Revenues Investment Income | \$ 11,306,653<br>100,000 | \$ 11,394,636<br>10,000 | \$ 87,983<br>\$ (90,000) | 0.8%<br>-90.0% |  |  |  |  |  |  |
| Total Operating & Investment Revenues         | 11,406,653               | 11,404,636              | (2,017)                  | 0.0%           |  |  |  |  |  |  |
| Expenses Operating Expenses                   | 11,042,016               | 10,255,837              | \$ (786,179)             | -7.1%          |  |  |  |  |  |  |
| <b>Total Operating Expenses</b>               | 11,042,016               | 10,255,837              | (786,179)                | -7.1%          |  |  |  |  |  |  |
| Net Operating & Investment Income             | \$ 364,637               | \$ 1,148,799            | \$ 784,162               | 215.1%         |  |  |  |  |  |  |