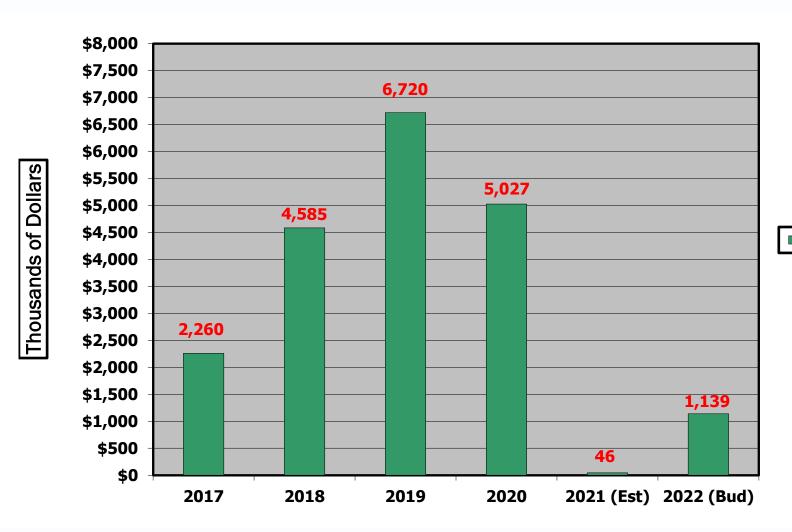

## <u>Agenda</u>

- **General Statistics**
- Proposed FY 2021/2022 Operating Budget
- Proposed FY 2021/2022Capital Budget
- Proposed FY 2021/2022 Reserve Funds
- Proposed FY 2021/2022 Estimated Cash Balance
- Proposed FY 2021/2022 Supplemental Fees
- **Questions and Comments**



### **Passenger Traffic**





### **Operating Revenues/Expenses**









### **Net Operating Income**



■ Net Operating Income



### **Interest Income**



# **Proposed Operating Budget**



## **Basic Operating Budget Assumptions**

### **OPERATING REVENUES:**

- Passenger enplanements 595,000
- Airline revenue is conservative using the rates by ordinance model.
- Ground transportation revenue decrease due decrease in enplanements.
- Rental car revenue decrease as result of decrease in enplanements and waiver of minimum annual guarantee.
- Food and Beverage revenue decrease due to decrease in enplanements.
- Airline landing fees and security fees increase due to rate increase.
- Building leases increase due to new leases with Allegiant.



### Basic Operating Budget Assumptions (cont'd)

### **OPERATING EXPENSES:**

- Salary adjustment pool budgeted at 2.0%, with anticipation of 2.0% sal