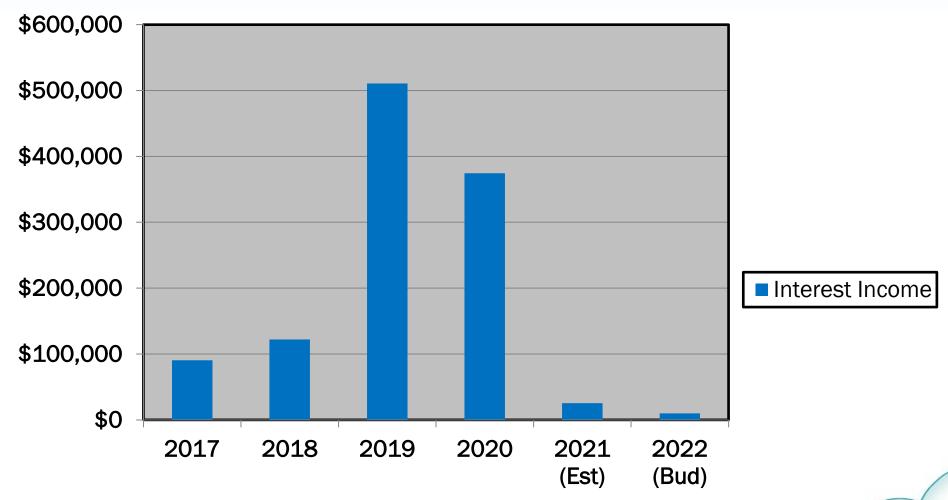

### **Interest Income**

#### **Investment Income:**

Funds available for investment will decrease to cover construction costs, so total investment earnings are expected to decrease.