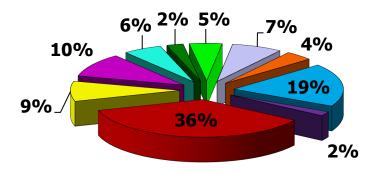

### **Operating Expenses by Category**

### **FY 2021 (Est)**

■ Salaries/Benefits- 66% ■ Utilities - 5% ■ Professional Serv - 5% ■ Contractual Serv - 8% ■ Repairs/Maint - 3% ■ Supplies - 4% ■ Promotional Activ - 2% ■ Other - 3%

### FY 2022 (Bud)

Salaries/Benefits- 69%
■ Utilities - 5%
■ Professional Serv - 3%
■ Contractual Serv - 8%
■ Supplies - 4%
■ Insurance - 3%
■ Promotional Activ - 2%
■ Other - 3%