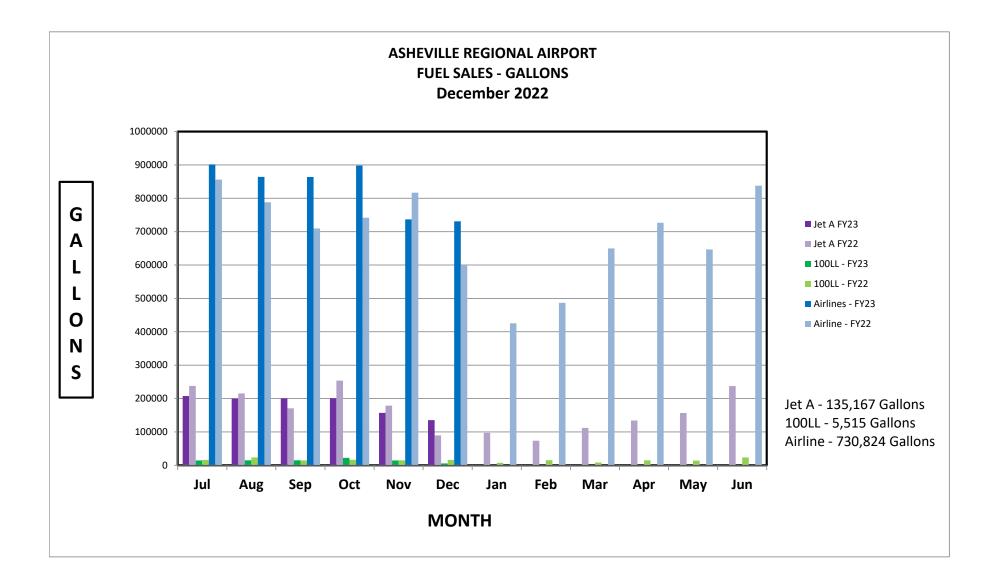

#### INFORMATION SECTION: (Staff presentations will not be made on these items. Staff will be available to address questions from the Board.)

- A. December 2022 Traffic Report (document)
- B. December 2022 Monthly Financial Report (document)
- C. February 2023 Development/Project Status Report (<u>document</u>)
- D. Potential Board Items for the Next Regular Meeting:
  - Presentation of FY23/24 Budget