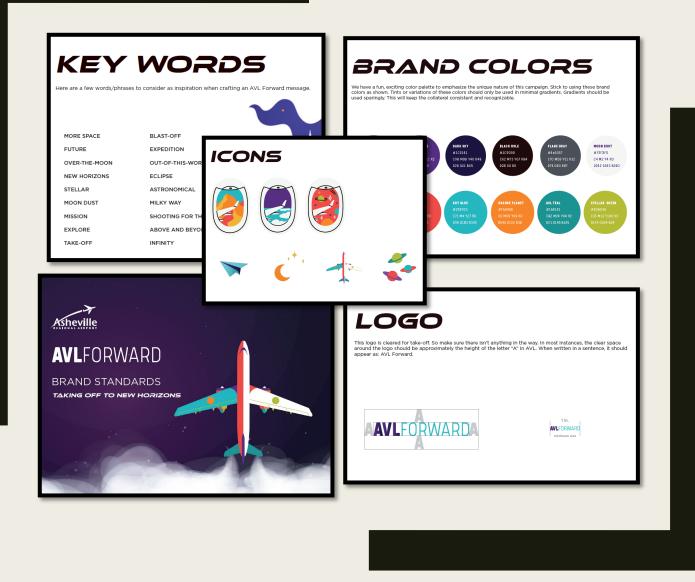

# A SNEAK PEEK

Collateral development

STYLE GUIDE

#### COLOR PALETTE/COMBINATIONS

As a general rule of thumb, two or more of the brighter colors should be used in combination with one or more of the darker colors. This keeps the brand bright and fun. Incorporate patterns as needed.

## **AVL**FORWARD