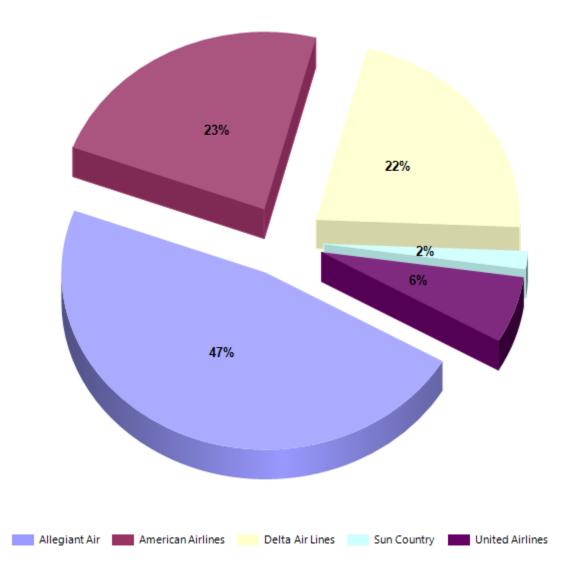

#### INFORMATION SECTION: (Staff presentations will not be made on these items. Staff will be available to address questions from the Board.)

- A. December 2022 Traffic Report (document)
- B. December 2022 Monthly Financial Report (document)
- C. February 2023 Development/Project Status Report (<u>document</u>)
- D. Potential Board Items for the Next Regular Meeting:
  - Presentation of FY23/24 Budget