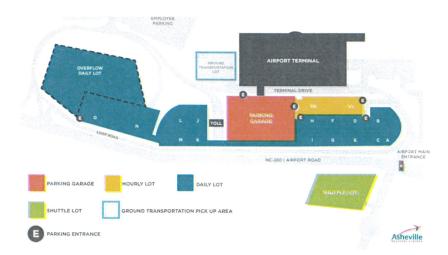

- E. Approval of the Greater Asheville Regional Airport Authority December 9, 2022 Closed Session Minutes
- VII. OLD BUSINESS: None
- VIII. NEW BUSINESS:
  - A. Approval to Unseal Closed Session Minutes (document)
  - B. Ratification of Settlement Agreement without Prejudice between Greater Asheville Regional Airport Authority and Turo, Inc. (<u>document</u>)
  - C. Approval to Purchase 3 Shuttle Buses for Parking Operations (document)
  - D. Approval of Work Authorization No. 2R(C) with Parrish and Partners of North Carolina, PLLC for South Terminal Apron Expansion Project Engineering Services (<u>document</u>)
  - E. Approval of Budget for Enabling Pre-construction Work for South Parking Lot (<u>document</u>)
- IX. PRESIDENT'S REPORT:
  - A. Alternative Location for Board Meetings
  - B. Economic Impact