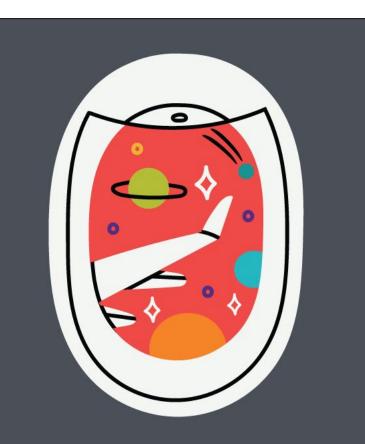

# General timeline

Campaign Theme: "Space" inspired

The Future
More Space
Exploring

### BEHIND THIS WALL... THE FUTURE AVL

When you will be transported to a stellar atmosphere where lattes flow like the Milky Way, space abounds and waiting is a pleasure.

**LEARN MORE** flyAVL.com