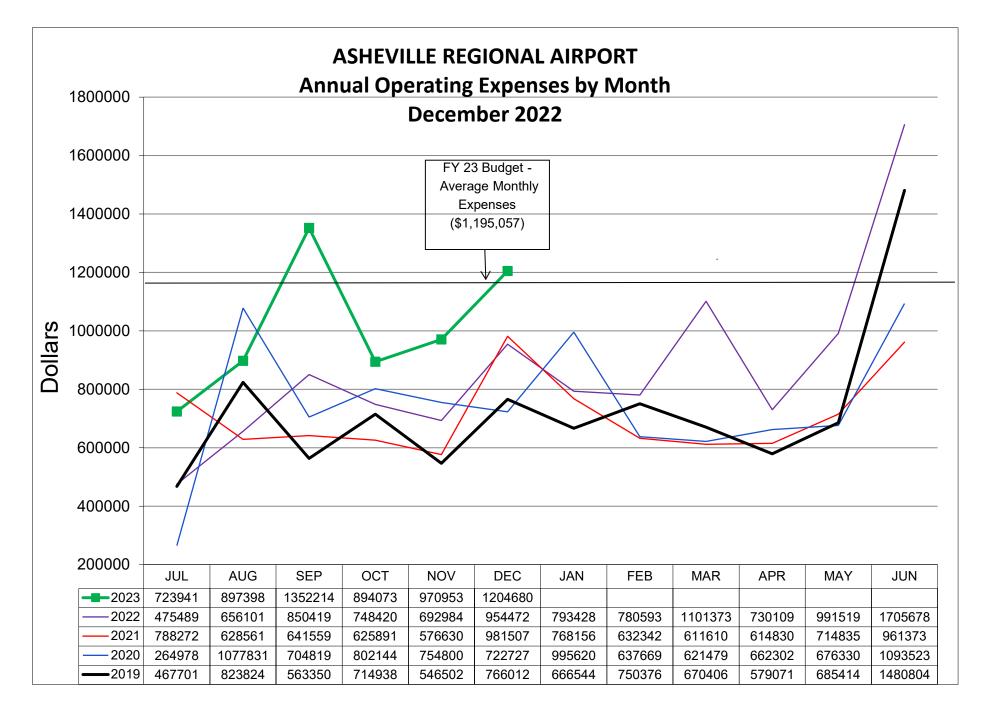

#### INFORMATION SECTION: (Staff presentations will not be made on these items. Staff will be available to address questions from the Board.)

- A. December 2022 Traffic Report (document)
- B. December 2022 Monthly Financial Report (document)
- C. February 2023 Development/Project Status Report (<u>document</u>)
- D. Potential Board Items for the Next Regular Meeting:
  - Presentation of FY23/24 Budget