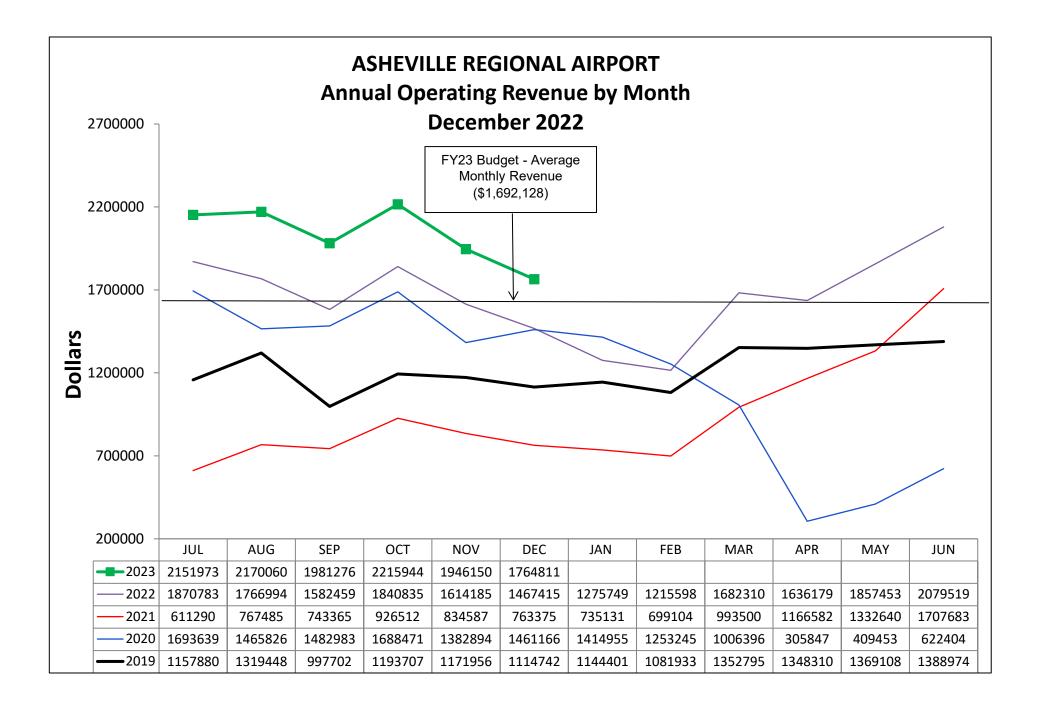

#### INFORMATION SECTION: (Staff presentations will not be made on these items. Staff will be available to address questions from the Board.)

- A. December 2022 Traffic Report (document)
- B. December 2022 Monthly Financial Report (document)
- C. February 2023 Development/Project Status Report (<u>document</u>)
- D. Potential Board Items for the Next Regular Meeting:
  - Presentation of FY23/24 Budget