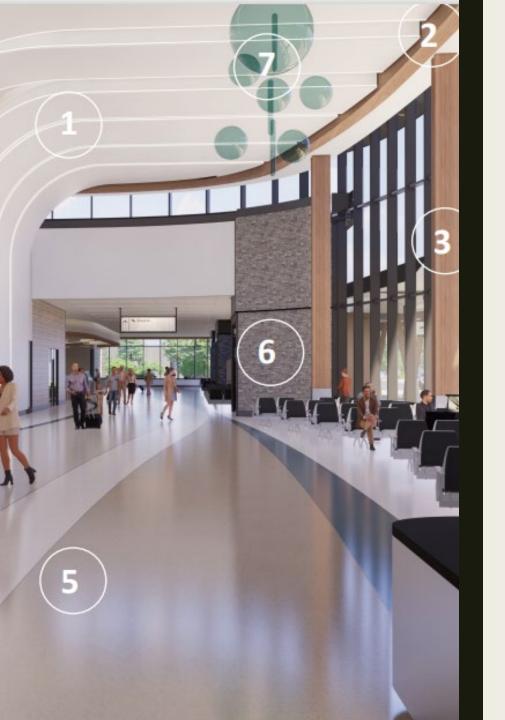

#### WHAT DOES THE FUTURE HOLD?

AVL Forward has launched, with a trajectory to create a completely new airport terminal. Our promise; a modern gateway for our region, with a focus on SPACE for you. This new, exciting frontier will be rooted in timeless natural beauty – a reflection of us, our mountains, our adventurous spirit, our welcoming nature. The new Asheville Regional Airport. It's happening.

#### Meet The New Terminal

Lorem ipsum dolor sit amet, consectetur adipiscing elit. Pellentesque volutpat tortor tempor tincidunt pellentesque. Sed a nisl a diam porttitor dignissim.

Lorem Ipsum

Fusce lobortis porttitor metus, dapibus orci. • Fusce lobortis

#### One word: growth.

The airport has seen remarkable growth for the past seven years and has been one of the fastest-growing airports in the country for most of those years. AVL is the gateway to and from western North Carolina, a place more and more people call home or want to visit. We are literally bursting at the seams. It's time for more space, for now and for the future.

#### Why build a new terminal?

LATEST

withis view munit are self-reliated to gran

vinar, ipsum dollor labortis

Nulla pretium ante sit amet

Sed rune ex. mekatis nen placerat av, condinentum sit av

GROUNDBREAKING ON WEST SIDE