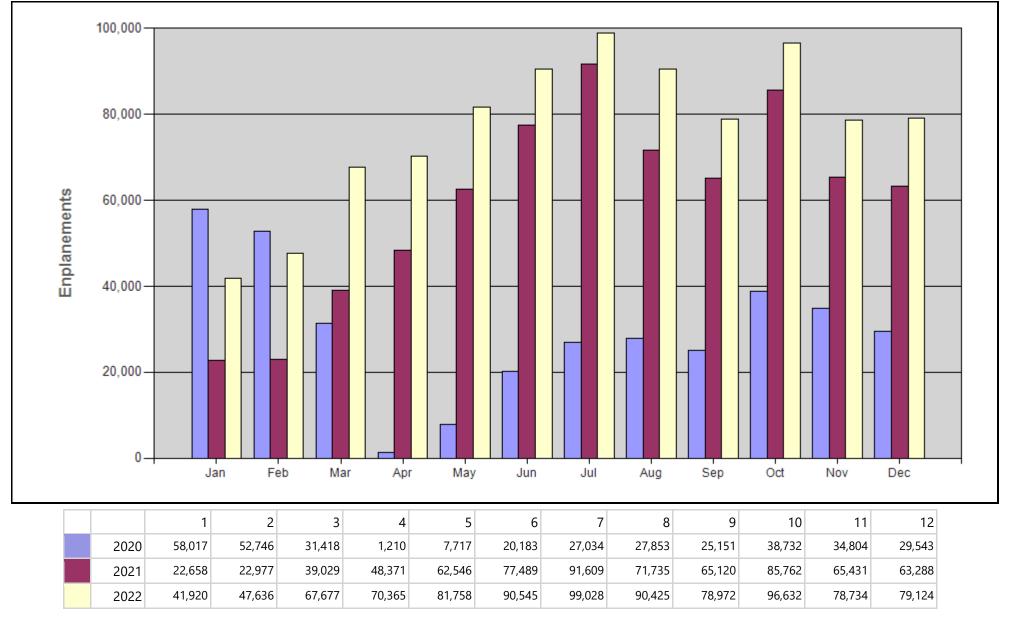

#### INFORMATION SECTION: (Staff presentations will not be made on these items. Staff will be available to address questions from the Board.)

- A. December 2022 Traffic Report (document)
- B. December 2022 Monthly Financial Report (document)
- C. February 2023 Development/Project Status Report (<u>document</u>)
- D. Potential Board Items for the Next Regular Meeting:
  - Presentation of FY23/24 Budget