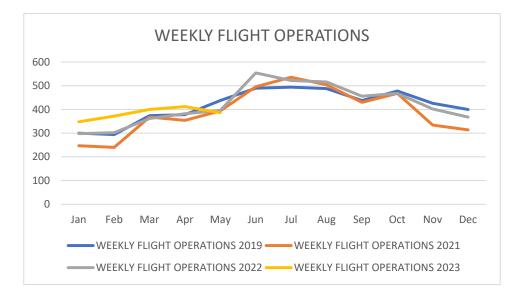

#### INFORMATION SECTION: (Staff presentations will not be made on these items. Staff will be available to address questions from the Board.)

- A. December 2022 Traffic Report (document)
- B. December 2022 Monthly Financial Report (document)
- C. February 2023 Development/Project Status Report (<u>document</u>)
- D. Potential Board Items for the Next Regular Meeting:
  - Presentation of FY23/24 Budget