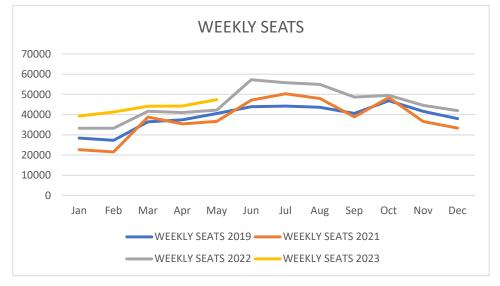

#### INFORMATION SECTION: (Staff presentations will not be made on these items. Staff will be available to address questions from the Board.)

- A. December 2022 Traffic Report (document)
- B. December 2022 Monthly Financial Report (document)
- C. February 2023 Development/Project Status Report (<u>document</u>)
- D. Potential Board Items for the Next Regular Meeting:
  - Presentation of FY23/24 Budget