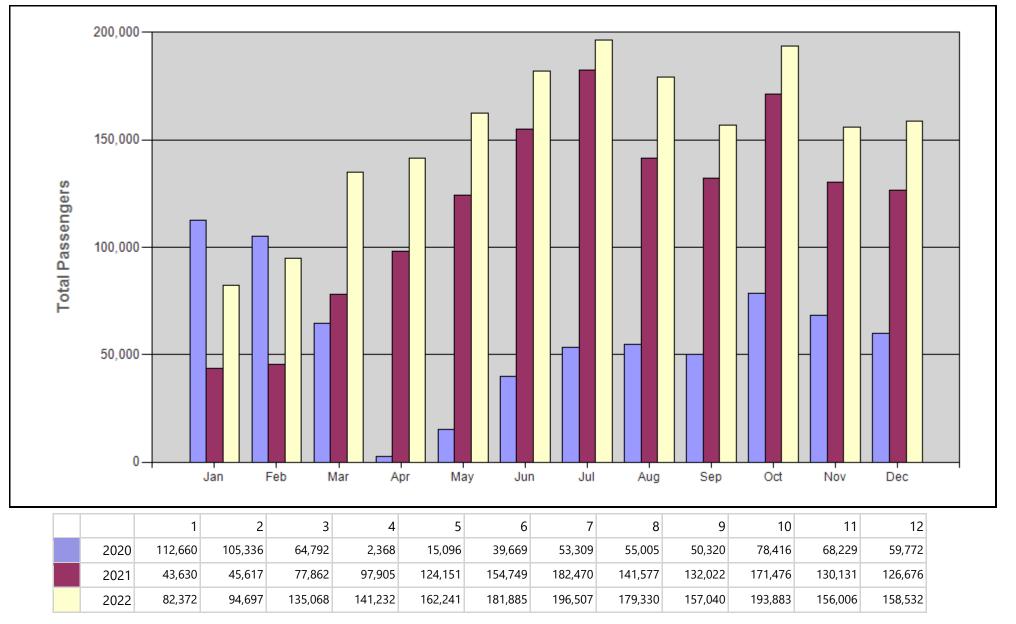

#### INFORMATION SECTION: (Staff presentations will not be made on these items. Staff will be available to address questions from the Board.)

- A. December 2022 Traffic Report (document)
- B. December 2022 Monthly Financial Report (document)
- C. February 2023 Development/Project Status Report (<u>document</u>)
- D. Potential Board Items for the Next Regular Meeting:
  - Presentation of FY23/24 Budget