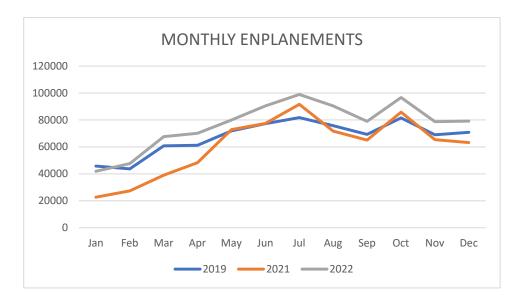

#### INFORMATION SECTION: (Staff presentations will not be made on these items. Staff will be available to address questions from the Board.)

- A. December 2022 Traffic Report (document)
- B. December 2022 Monthly Financial Report (document)
- C. February 2023 Development/Project Status Report (<u>document</u>)
- D. Potential Board Items for the Next Regular Meeting:
  - Presentation of FY23/24 Budget