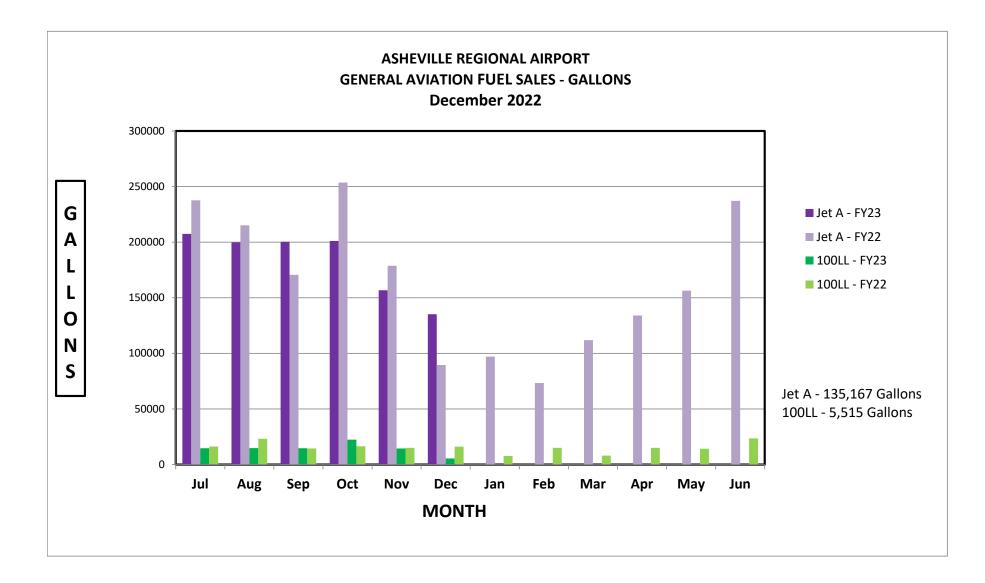

#### INFORMATION SECTION: (Staff presentations will not be made on these items. Staff will be available to address questions from the Board.)

- A. December 2022 Traffic Report (document)
- B. December 2022 Monthly Financial Report (document)
- C. February 2023 Development/Project Status Report (<u>document</u>)
- D. Potential Board Items for the Next Regular Meeting:
  - Presentation of FY23/24 Budget