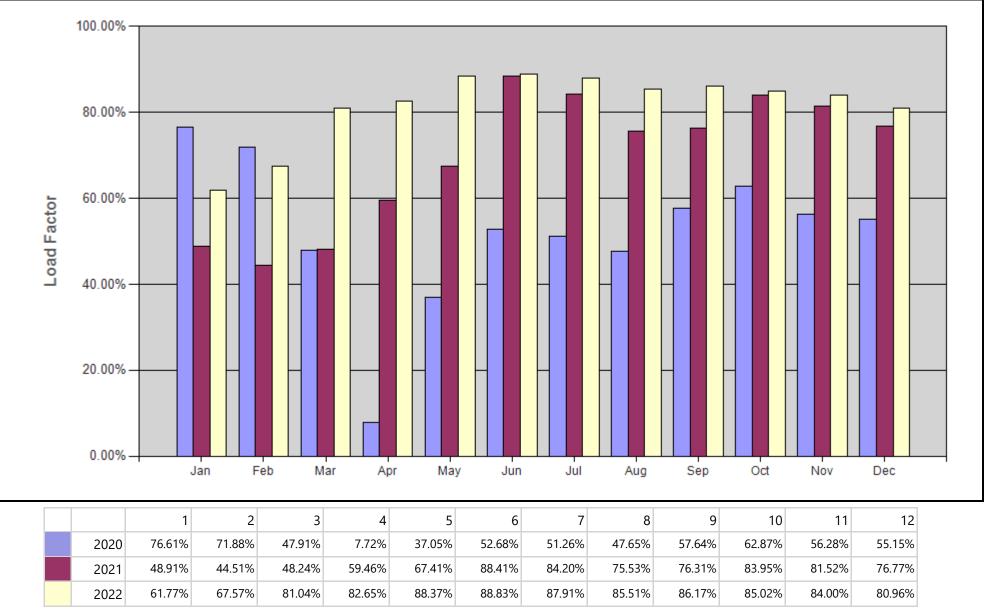

#### INFORMATION SECTION: (Staff presentations will not be made on these items. Staff will be available to address questions from the Board.)

- A. December 2022 Traffic Report (document)
- B. December 2022 Monthly Financial Report (document)
- C. February 2023 Development/Project Status Report (<u>document</u>)
- D. Potential Board Items for the Next Regular Meeting:
  - Presentation of FY23/24 Budget