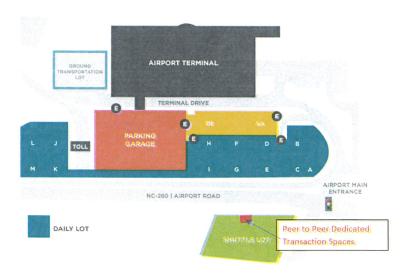

- E. Approval of the Greater Asheville Regional Airport Authority December 9, 2022 Closed Session Minutes
- VII. OLD BUSINESS: None
- VIII. NEW BUSINESS:
  - A. Approval to Unseal Closed Session Minutes (document)
  - B. Ratification of Settlement Agreement without Prejudice between Greater Asheville Regional Airport Authority and Turo, Inc. (<u>document</u>)
  - C. Approval to Purchase 3 Shuttle Buses for Parking Operations (document)
  - D. Approval of Work Authorization No. 2R(C) with Parrish and Partners of North Carolina, PLLC for South Terminal Apron Expansion Project Engineering Services (<u>document</u>)
  - E. Approval of Budget for Enabling Pre-construction Work for South Parking Lot (<u>document</u>)
- IX. PRESIDENT'S REPORT:
  - A. Alternative Location for Board Meetings
  - B. Economic Impact