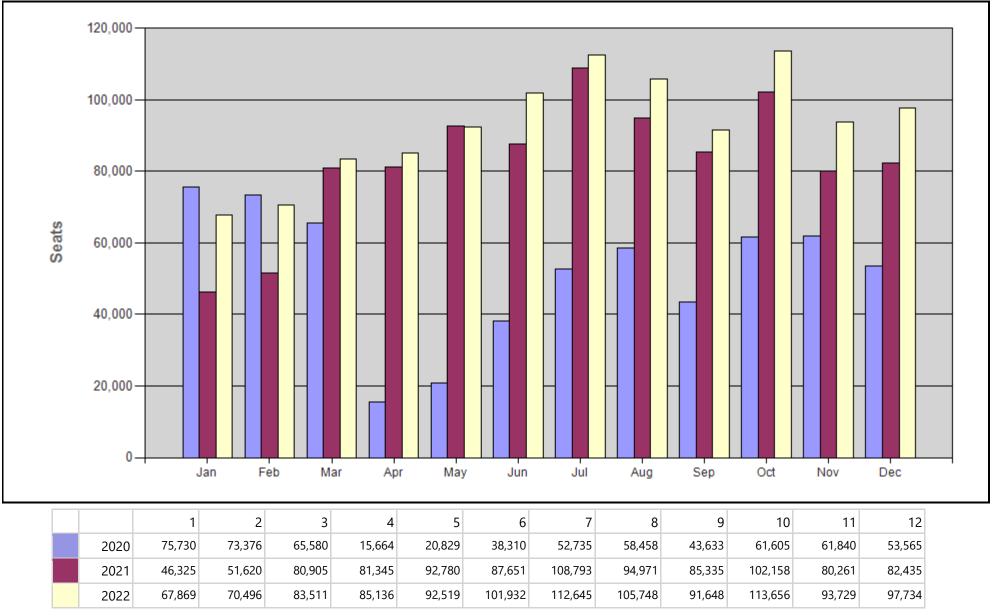

#### INFORMATION SECTION: (Staff presentations will not be made on these items. Staff will be available to address questions from the Board.)

- A. December 2022 Traffic Report (document)
- B. December 2022 Monthly Financial Report (document)
- C. February 2023 Development/Project Status Report (<u>document</u>)
- D. Potential Board Items for the Next Regular Meeting:
  - Presentation of FY23/24 Budget