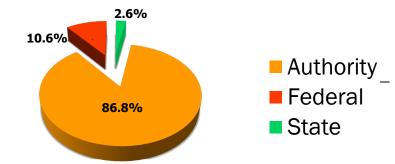

### **Capital Funding Sources**

FY 2024 (Est)

**Authority's Contribution - \$45,656,000** 

FY 2025 (Bud)

Authority's Contribution - \$274,189,521