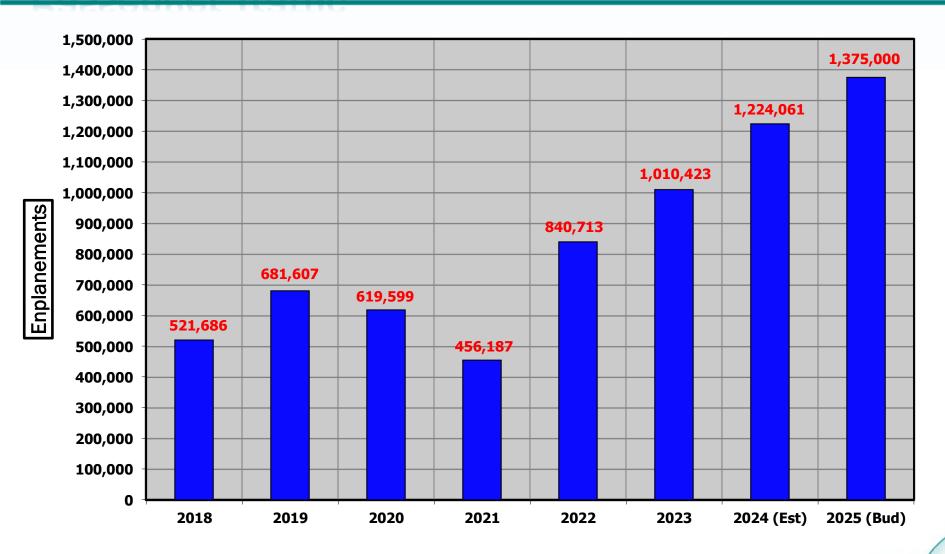

### **Passenger Traffic**

■ Revenue

**Expenses** 

#### **ASSUMPTIONS**

Based on airline estimates, passenger enplanements are projected to be 1,375,000 in FY25.

Total revenue is projected to increase significantly with the budgeted increase in enplanements.