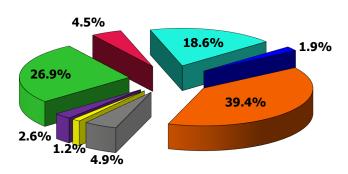

40.0%  |
| Total Operating &   |              |                |              | _       |
| Investment Revenues | 25,941,017   | 34,362,754     | 8,421,737    | 32.5%   |
| <u>Expenses</u>     |              |                |              |         |
| Operating Expenses  | 16,451,615   | 22,113,334     | 5,661,719    | 34.4%   |
| Total Operating     |              |                |              | -       |
| Expenses            | 16,451,615   | 22,113,334     | 5,661,719    | 34.4%   |
|                     |              |                |              |         |
| Net Operating &     |              |                |              |         |
| Investment Income   | \$ 9,489,402 | \$ 12,249,420  | \$ 2,760,018 | 29.1%   |

### **Sources of Operating Revenue**

### **FY 2024 (Est)**





### FY 2025 (Bud)







### **Operating Expenses by Category**

### FY 2024 (Est)



- □ Salaries/Benefits 63%
   Utilities 3%
   Professional Serv 4%
   Contractual Serv 15%
   Repairs/Maint 2%
   Supplies 4%
   Insurance 3%
   Promotional Activ 2%
- **Other 4%**

### FY 2025 (Bud)



- □ Salaries/Benefits 62% Utilities 3%
- Professional Serv 4% Contractual Serv 17%
- Repairs/Maint 2% Supplies 5%
- Insurance 2% □ Promotional Activ 2%
- **Other 3%**



### **Operating Expenses By Department**

### FY 2024 (Est)



■ Public Safety - 18%
■ Properties & Contracts - 2%
■ Ops & Maintenance - 39%
■ Executive - 9%
■ Information Technology - 11%
■ Marketing & PR - 6%
■ Guest Services - 2%
■ Finance - 4%
■ Administration - 5%
■ Planning - 4%

### FY 2025 (Bud)



■ Public Safety - 17%
■ Proper