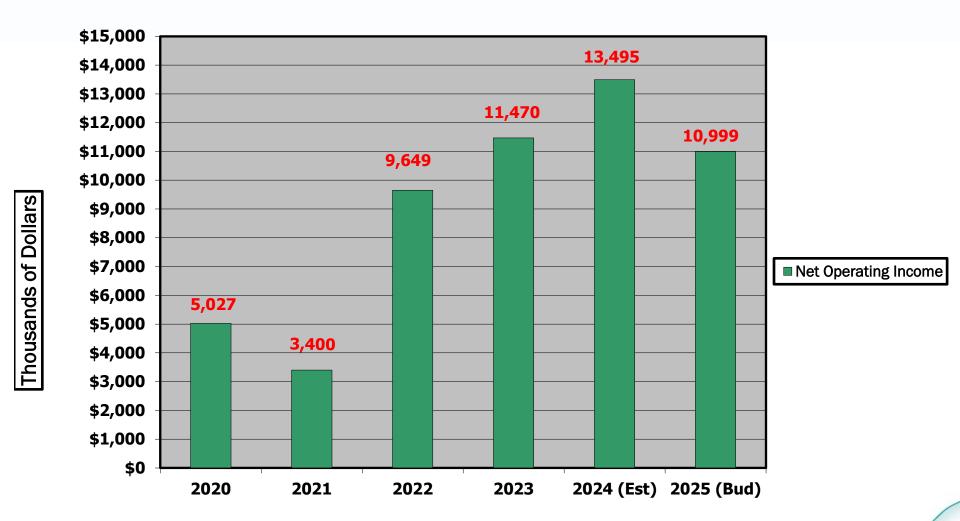

### **Net Operating Income**

### **Proposed Operating Budget**

|                     |              | Budget Amounts |              | Percent |
|---------------------|--------------|----------------|--------------|---------|
|                     | FY2023/2024  | FY2024/2025    | Difference   | Change  |
|                     |              |                |              |         |
| <u>Revenues</u>     |              |                |              |         |
| Operating Revenues  | \$25,441,017 | \$33,162,754   | \$ 7,721,737 | 30.4%   |
| Investment Income   | 500,000      | 1,200,000      | 700,000      | 140.0%  |
| Total Operating &   |              |                |              | _       |
| Investment Revenues | 25,941,017   | 34,362,754     | 8,421,737    | 32.5%   |
| <u>Expenses</u>     |              |                |              |         |
| Operating Expenses  | 16,451,615   | 22,113,334     | 5,661,719    | 34.4%   |
| Total Operating     |              |                |              | -       |
| Expenses            | 16,451,615   | 22,113,334     | 5,661,719    | 34.4%   |
|                     |              |                |              |         |
| Net Operating &     |              |                |              |         |
| Investment Income   | \$ 9,489,402 | \$ 12,249,420  | \$ 2,760,018 | 29.1%   |