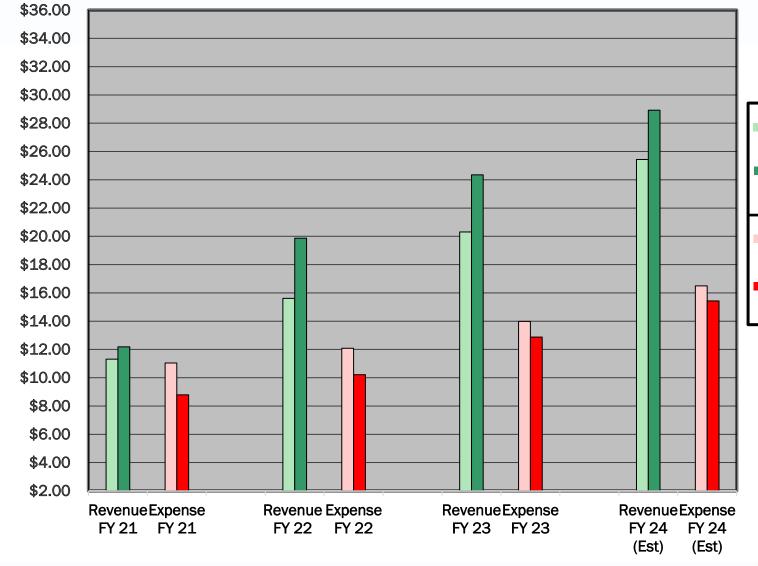

### Operating Revenues/Expenses -Budget/Actual

Revenue

**Budget** 

Expense Actual

### **Proposed Operating Budget**

|                     |              | Budget Amounts |              | Percent |
|---------------------|--------------|----------------|--------------|---------|
|                     | FY2023/2024  | FY2024/2025    | Difference   | Change  |
|                     |              |                |              |         |
| <u>Revenues</u>     |              |                |              |         |
| Operating Revenues  | \$25,441,017 | \$33,162,754   | \$ 7,721,737 | 30.4%   |
| Investment Income   | 500,000      | 1,200,000      | 700,000      | 140.0%  |
| Total Operating &   |              |                |              | _       |
| Investment Revenues | 25,941,017   | 34,362,754     | 8,421,737    | 32.5%   |
| <u>Expenses</u>     |              |                |              |         |
| Operating Expenses  | 16,451,615   | 22,113,334     | 5,661,719    | 34.4%   |
| Total Operating     |              |                |              | -       |
| Expenses            | 16,451,615   | 22,113,334     | 5,661,719    | 34.4%   |
|                     |              |                |              |         |
| Net Operating &     |              |                |              |         |
| Investment Income   | \$ 9,489,402 | \$ 12,249,420  | \$ 2,760,018 | 29.1%   |