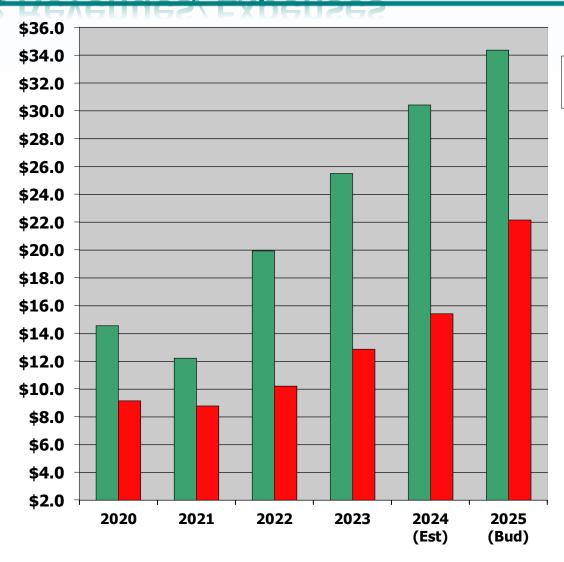

### **Operating Revenues/Expenses**

### **Proposed Operating Budget**

|                     |              | Budget Amounts |              | Percent |
|---------------------|--------------|----------------|--------------|---------|
|                     | FY2023/2024  | FY2024/2025    | Difference   | Change  |
|                     |              |                |              |         |
| <u>Revenues</u>     |              |                |              |         |
| Operating Revenues  | \$25,441,017 | \$33,162,754   | \$ 7,721,737 | 30.4%   |
| Investment Income   | 500,000      | 1,200,000      | 700,000      | 140.0%  |
| Total Operating &   |              |                |              | _       |
| Investment Revenues | 25,941,017   | 34,362,754     | 8,421,737    | 32.5%   |
| <u>Expenses</u>     |              |                |              |         |
| Operating Expenses  | 16,451,615   | 22,113,334     | 5,661,719    | 34.4%   |
| Total Operating     |              |                |              | -       |
| Expenses            | 16,451,615   | 22,113,334     | 5,661,719    | 34.4%   |
|                     |              |                |              |         |
| Net Operating &     |              |                |              |         |
| Investment Income   | \$ 9,489,402 | \$ 12,249,420  | \$ 2,760,018 | 29.1%   |

#### **ASSUMPTIONS**

Based on airline estimates, passenger enplanements are projected to be 1,375,000 in FY25.

Total revenue is projected to increase significantly with the budgeted increase in enplanements.

Budgeted operating expenses are expected to increase 34.3% due to anticipated growth. Eighteen additional staff positions are included.