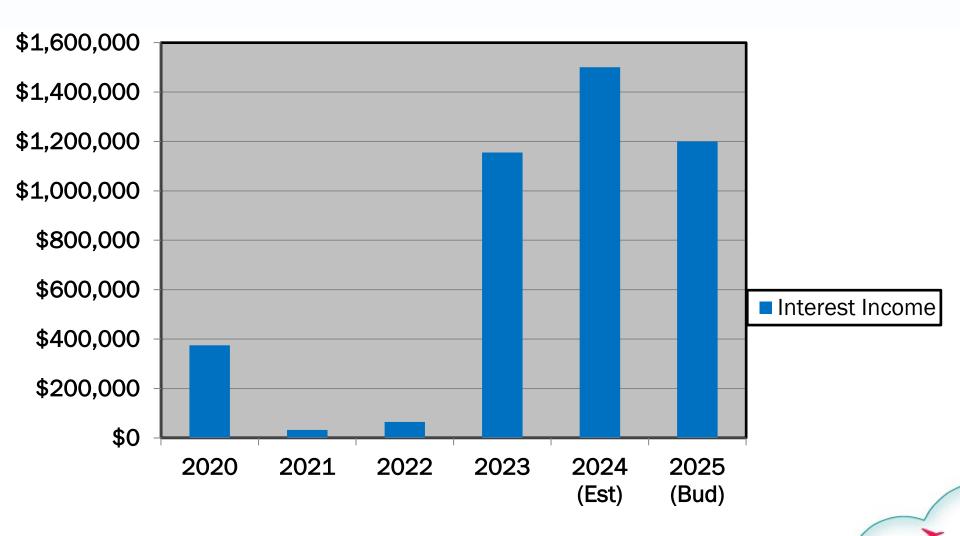

### **Interest Income**

#### **Investment Income:**

Funds available for investment will increase, so total investment earnings are expected to increase.