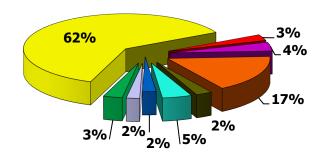

### **Operating Expenses by Category**

### FY 2025 (Bud)

- □ Salaries/Benefits 62% Utilities 3%
- Professional Serv 4% Contractual Serv 17%
- Repairs/Maint 2% Supplies 5%
- Insurance 2% □ Promotional Activ 2%
- **Other 3%**