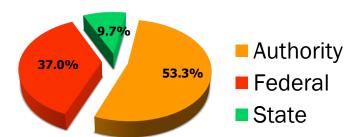

| 125,000      |              |               |              |           | 125,000      |
| Maintenance Bldg. Flooring Replacement | 15,000       |              |               |              |           | 15,000       |
| Street Sweeper Replacement             | 335,000      |              |               |              |           | 335,000      |
| Vehicle Replacement                    | 125,000      |              |               |              |           | 125,000      |
| Total Renewal and Replacement          | 2,262,970    |              |               |              |           | 2,262,970    |
| Total                                  | \$ 5,001,020 |              |               |              |           | \$ 5,001,020 |

### **Capital Funding Sources**

FY 2024 (Est)



**Authority's Contribution - \$45,656,000** 

FY 2025 (Bud)



Authority's Contribution - \$274,189,521



# Reserve Funds



### **Operations & Maintenance Reserve**

- Description and Justification
  - Established to cover fluctuations in cash flow and provide quick access to additional operational cash.

- Equivalent to 8 months of budgeted
   FY 2024/2025 operating expenses.
  - \$14,775,556 for FY 2024/2025



### **Emergency Repair Reserve**

- Description and Justification
  - Established to cover emergency repairs and provide ready access to the required cash.

• \$650,000 for FY 2024/2025



## **Estimated Cash Balance**



# Cash Balance

|                                                      | <b>A</b> m       | ount          |
|------------------------------------------------