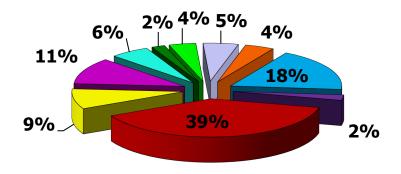

### **Operating Expenses By Department**

### FY 2024 (Est)

■ Public Safety - 18%
■ Properties & Contracts - 2%
■ Ops & Maintenance - 39%
■ Executive - 9%
■ Information Technology - 11%
■ Marketing & PR - 6%
■ Guest Services - 2%
■ Finance - 4%
■ Administration - 5%
■ Planning - 4%