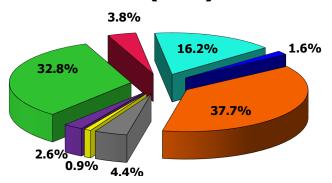

ing &   |              |                |              | _       |
| Investment Revenues | 25,941,017   | 34,362,754     | 8,421,737    | 32.5%   |
| <u>Expenses</u>     |              |                |              |         |
| Operating Expenses  | 16,451,615   | 22,113,334     | 5,661,719    | 34.4%   |
| Total Operating     |              |                |              | -       |
| Expenses            | 16,451,615   | 22,113,334     | 5,661,719    | 34.4%   |
|                     |              |                |              |         |
| Net Operating &     |              |                |              |         |
| Investment Income   | \$ 9,489,402 | \$ 12,249,420  | \$ 2,760,018 | 29.1%   |

### **Sources of Operating Revenue**

### **FY 2024 (Est)**





### FY 2025 (Bud)







### **Operating Expenses by Category**

### FY 2024 (Est)



- □ Salaries/Benefits 63%
   Utilities 3%
   Professional Serv 4%
   Contractual Serv 15%
   Repairs/Maint 2%
   Supplies 4%
   Insurance 3%
   Promotional Activ 2%
- **Other 4%**

### FY 2025 (Bud)



- □ Salaries/Benefits 62% Utilities 3%
- Professional Serv 4% Contractual Serv 17%
- Repairs/Maint 2% Supplies 5%
- Insurance 2% □ Promotional Activ 2%
- **Other 3%**



### **Operating Expenses By Department**

### FY 2024 (Est)



■ Public Safety - 18%
■ Properties & Contracts - 2%
■ Ops & Maintenance - 39%
■ Executive - 9%
■ Information Technology - 11%
■ Marketing & PR - 6%
■ Guest Services - 2%
■ Finance - 4%
■ Administration - 5%
■ Planning - 4%

### FY 2025 (Bud)



■ Public Safety - 17%
■ Properties & Contracts - 2%
■