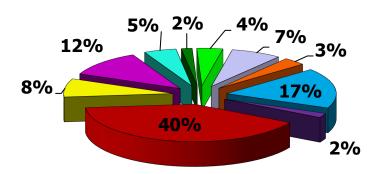

### **Operating Expenses By Department**

### FY 2025 (Bud)

■ Public Safety - 17%
■ Properties & Contracts - 2%
■ Ops & Maintenance - 40%
■ Executive - 8%
■ Information Technology - 12%
■ Marketing & PR - 5%
■ Guest Services - 2%
■ Finance - 4%
■ Administration - 7%
■ Planning - 3%