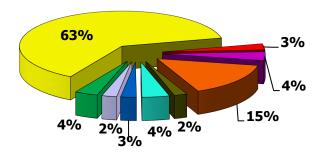

### **Operating Expenses by Category**

### FY 2024 (Est)

- □ Salaries/Benefits 63%
   Utilities 3%
   Professional Serv 4%
   Contractual Serv 15%
   Repairs/Maint 2%
   Supplies 4%
   Insurance 3%
   Promotional Activ 2%
- **Other 4%**