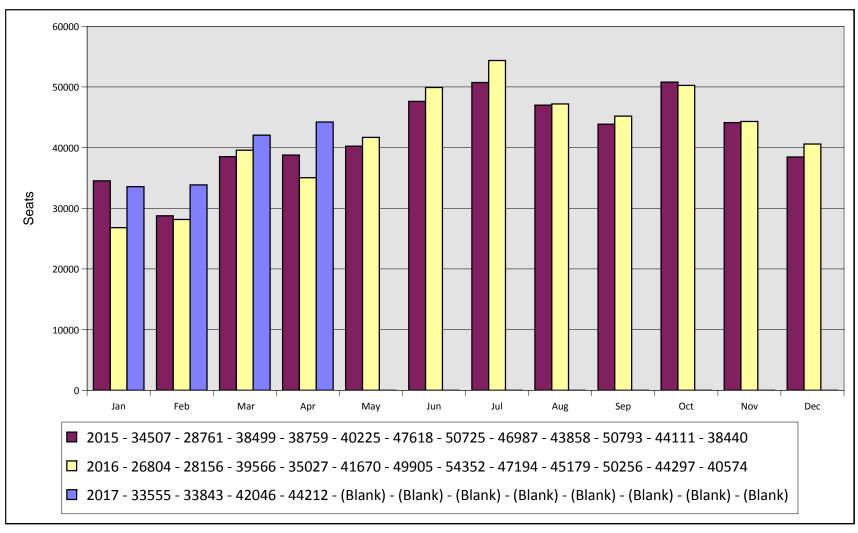

### Monthly Enplanements By Year Asheville Regional Airport

### **Airline Enplanements, Seats, and Load Factors Asheville Regional Airport**

**April 2017** 

|                   | Apr 2017 | Apr 2016 | Percentage<br>Change | *CYTD-2017 | *CYTD-2016 | Percentage<br>Change |
|-------------------|----------|----------|----------------------|------------|------------|----------------------|
| Allegiant Air     |          |          |                      |            |            |                      |
| Enplanements      | 10,394   | 6,638    | 56.6%                | 34,045     | 27,574     | 23.5%                |
| Seats             | 12,992   | 7,516    | 72.9%                | 41,834     | 31,630     | 32.3%                |
| Load Factor       | 80.0%    | 88.3%    | -9.4%                | 81.4%      | 87.2%      | -6.6%                |
| American Airlines |          |          |                      |            |            |                      |
| Enplanements      | 7,121    | 7,893    | -9.8%                | 26,976     | 26,007     | 3.7%                 |
| Seats             | 10,374   | 9,842    | 5.4%                 | 37,494     | 37,802     | -0.8%                |
| Load Factor       | 68.6%    | 80.2%    | -14.4%               | 71.9%      | 68.8%      | 4.6%                 |
| Delta Air Lines   |          |          |                      |            |            |                      |
| Enplanements      | 10,310   | 12,295   | -16.1%               | 38,103     | 39,051     | -2.4%                |
| Seats             | 12,681   | 13,903   | -8.8%                | 50,467     | 50,489     | 0.0%                 |
| Load Factor       | 81.3%    | 88.4%    | -8.1%                | 75.5%      | 77.3%      | -2.4%                |
| Jnited Airlines   |          |          |                      |            |            |                      |
| Enplanements      | 6,920    | 3,274    | 111.4%               | 18,369     | 8,001      | 129.6%               |
| Seats             | 8,165    | 3,766    | 116.8%               | 23,861     | 9,632      | 147.7%               |
| Load Factor       | 84.8%    | 86.9%    | -2.5%                | 77.0%      | 83.1%      | -7.3%                |
| Totals            |          |          |                      |            |            |                      |
| Enplanements      | 34,745   | 30,100   | 15.4%                | 117,493    | 100,633    | 16.8%                |
| Seats             | 44,212   | 35,027   | 26.2%                | 153,656    | 129,553    | 18.6%                |
| Load Factor       | 78.6%    | 85.9%    | -8.5%                | 76.5%      | 77.7%      | -1.6%                |