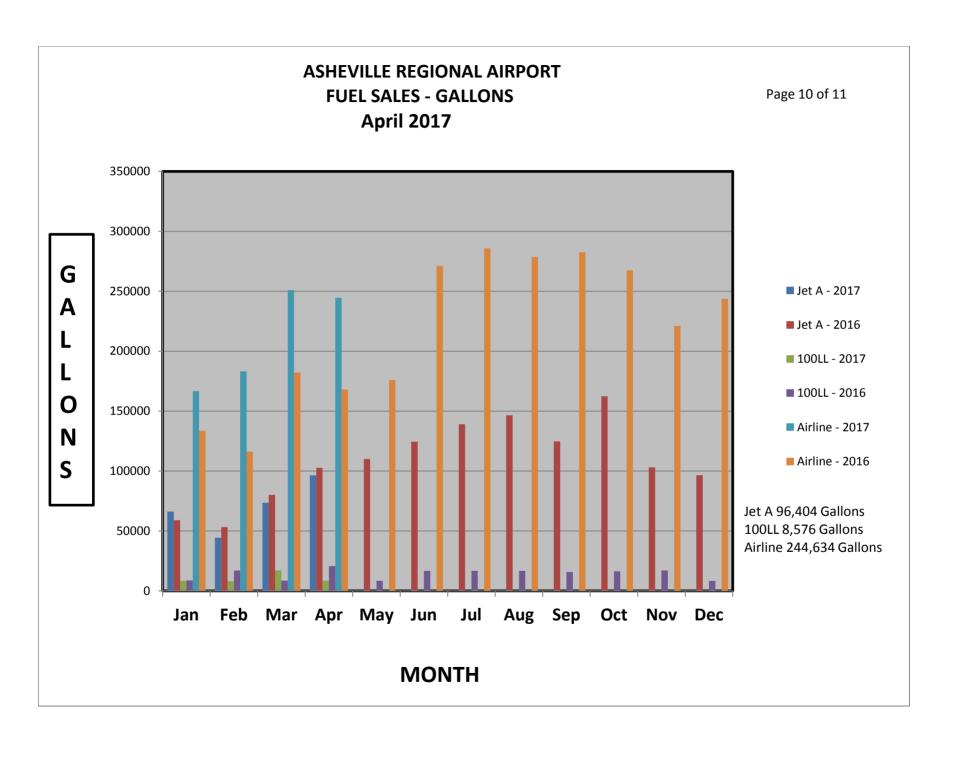

## **Monthly Traffic Report Asheville Regional Airport**

**April 2017** 

| Category              | Apr 2017      | Apr 2016       | Percentage<br>Change | *CYTD-2017     | *CYTD-2016     | Percentage<br>Change | *MOV12-2017      | *MOV12-2016      | Percentage<br>Change |
|-----------------------|---------------|----------------|----------------------|----------------|----------------|----------------------|------------------|------------------|----------------------|
| Passenger Traffic     | ;             |                |                      |                |                |                      |                  |                  |                      |
| Enplaned              | 34,745        | 30,100         | 15.4%                | 117,493        | 100,633        | 16.8%                | 431,466          | 387,296          | 11.4%                |
| Deplaned              | <u>34,842</u> | <u>30,485</u>  | 14.3%                | <u>118,491</u> | <u>99,635</u>  | 18.9%                | 430,898          | <u>387,394</u>   | 11.2%                |
| Total                 | 69,587        | 60,585         | 14.9%                | 235,984        | 200,268        | 17.8%                | 862,364          | 774,690          | 11.3%                |
| Aircraft Operation    | ns            |                |                      |                |                |                      |                  |                  |                      |
| Airlines              | 557           | 354            | 57.3%                | 2,266          | 1,605          | 41.2%                | 7,191            | 5,874            | 22.4%                |
| Commuter<br>/Air Taxi | <u>834</u>    | 907            | -8.0%                | 2,431          | 2,766          | -12.1%               | 9,509            | 10,447           | -9.0%                |
| Subtotal              | <u>1,391</u>  | <u>1,261</u>   | 10.3%                | <u>4,697</u>   | <u>4,371</u>   | 7.5%                 | <u>16,700</u>    | <u>16,321</u>    | 2.3%                 |
| General<br>Aviation   | 2,690         | 4,287          | -37.3%               | 11,699         | 14,021         | -16.6%               | 41,067           | 45,485           | -9.7%                |
| Military              | <u>339</u>    | <u>457</u>     | -25.8%               | <u>1,144</u>   | <u>1,232</u>   | -7.1%                | <u>4,126</u>     | <u>5,098</u>     | -19.1%               |
| Subtotal              | <u>3,029</u>  | <u>4,744</u>   | -36.2%               | 12,843         | <u>15,253</u>  | -15.8%               | <u>45,193</u>    | <u>50,583</u>    | -10.7%               |
| Total                 | 4,420         | 6,005          | -26.4%               | 17,540         | 19,624         | -10.6%               | 61,893           | 66,904           | -7.5%                |
| Fuel Gallons          |               |                |                      |                |                |                      |                  |                  |                      |
| 100LL                 | 8,576         | 20,712         | -58.6%               | 42,300         | 54,971         | -23.1%               | 158,489          | 178,763          | -11.3%               |
| Jet A (GA)            | 96,404        | 102,652        | -6.1%                | 280,526        | 294,913        | -4.9%                | 1,287,425        | 1,189,598        | 8.2%                 |
| Subtotal              | 104,980       | 123,364        | -14.9%               | <u>322,826</u> | <u>349,884</u> | -7.7%                | <u>1,445,914</u> | <u>1,368,361</u> | 5.7%                 |
| Jet A (A/L)           | 244,634       | <u>168,035</u> | 45.6%                | <u>847,432</u> | <u>599,985</u> | 41.2%                | <u>2,873,945</u> | 2,659,852        | 8.0%                 |
| Total                 | 349,614       | 291,399        | 20.0%                | 1,170,258      | 949,869        | 23.2%                | 4,319,859        | 4,028,213        | 7.2%                 |