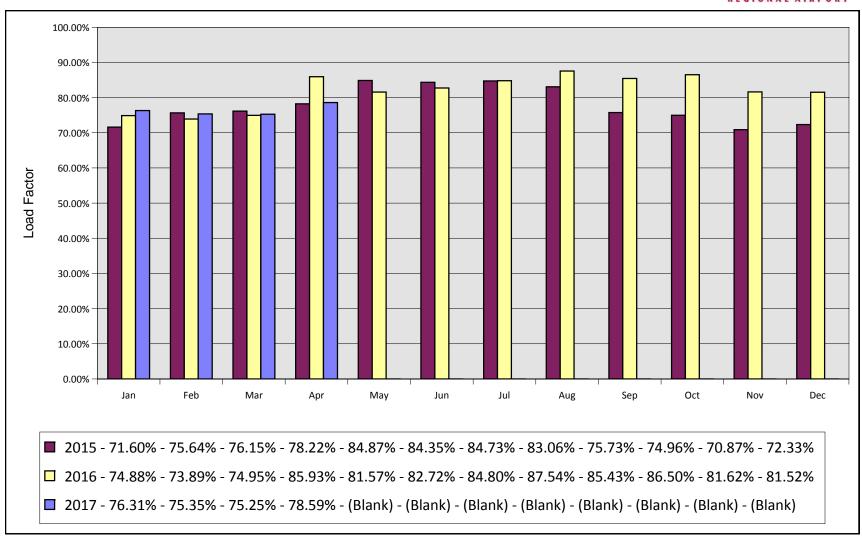

### Monthly Load Factors By Year Asheville Regional Airport

### **Airline Enplanements, Seats, and Load Factors Asheville Regional Airport**

**April 2017** 

|                   | Apr 2017 | Apr 2016 | Percentage<br>Change | *CYTD-2017 | *CYTD-2016 | Percentage<br>Change |
|-------------------|----------|----------|----------------------|------------|------------|----------------------|
| Allegiant Air     |          |          |                      |            |            |                      |
| Enplanements      | 10,394   | 6,638    | 56.6%                | 34,045     | 27,574     | 23.5%                |
| Seats             | 12,992   | 7,516    | 72.9%                | 41,834     | 31,630     | 32.3%                |
| Load Factor       | 80.0%    | 88.3%    | -9.4%                | 81.4%      | 87.2%      | -6.6%                |
| American Airlines |          |          |                      |            |            |                      |
| Enplanements      | 7,121    | 7,893    | -9.8%                | 26,976     | 26,007     | 3.7%                 |
| Seats             | 10,374   | 9,842    | 5.4%                 | 37,494     | 37,802     | -0.8%                |
| Load Factor       | 68.6%    | 80.2%    | -14.4%               | 71.9%      | 68.8%      | 4.6%                 |
| Delta Air Lines   |          |          |                      |            |            |                      |
| Enplanements      | 10,310   | 12,295   | -16.1%               | 38,103     | 39,051     | -2.4%                |
| Seats             | 12,681   | 13,903   | -8.8%                | 50,467     | 50,489     | 0.0%                 |
| Load Factor       | 81.3%    | 88.4%    | -8.1%                | 75.5%      | 77.3%      | -2.4%                |
| Jnited Airlines   |          |          |                      |            |            |                      |
| Enplanements      | 6,920    | 3,274    | 111.4%               | 18,369     | 8,001      | 129.6%               |
| Seats             | 8,165    | 3,766    | 116.8%               | 23,861     | 9,632      | 147.7%               |
| Load Factor       | 84.8%    | 86.9%    | -2.5%                | 77.0%      | 83.1%      | -7.3%                |
| Totals            |          |          |                      |            |            |                      |
| Enplanements      | 34,745   | 30,100   | 15.4%                | 117,493    | 100,633    | 16.8%                |
| Seats             | 44,212   | 35,027   | 26.2%                | 153,656    | 129,553    | 18.6%                |
| Load Factor       | 78.6%    | 85.9%    | -8.5%                | 76.5%      | 77.7%      | -1.6%                |