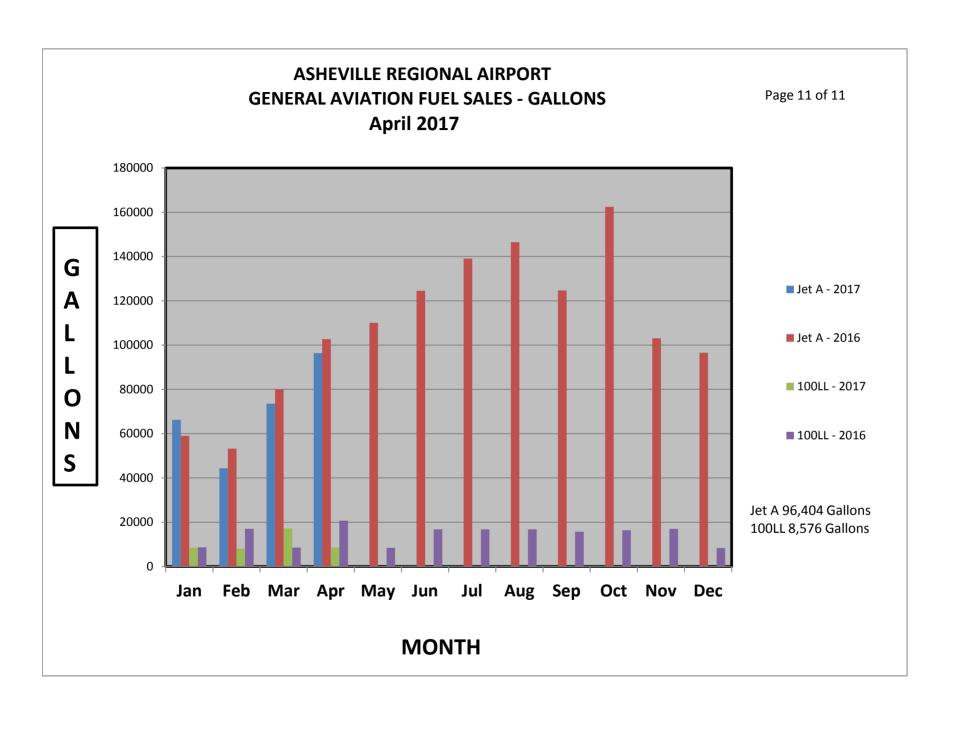

## **Monthly Traffic Report Asheville Regional Airport**

**April 2017** 

| Category              | Apr 2017      | Apr 2016       | Percentage<br>Change | *CYTD-2017     | *CYTD-2016     | Percentage<br>Change | *MOV12-2017      | *MOV12-2016      | Percentage<br>Change |
|-----------------------|---------------|----------------|----------------------|----------------|----------------|----------------------|------------------|------------------|----------------------|
| Passenger Traffic     | ;             |                |                      |                |                |                      |                  |                  |                      |
| Enplaned              | 34,745        | 30,100         | 15.4%                | 117,493        | 100,633        | 16.8%                | 431,466          | 387,296          | 11.4%                |
| Deplaned              | <u>34,842</u> | <u>30,485</u>  | 14.3%                | <u>118,491</u> | <u>99,635</u>  | 18.9%                | 430,898          | <u>387,394</u>   | 11.2%                |
| Total                 | 69,587        | 60,585         | 14.9%                | 235,984        | 200,268        | 17.8%                | 862,364          | 774,690          | 11.3%                |
| Aircraft Operation    | ns            |                |                      |                |                |                      |                  |                  |                      |
| Airlines              | 557           | 354            | 57.3%                | 2,266          | 1,605          | 41.2%                | 7,191            | 5,874            | 22.4%                |
| Commuter<br>/Air Taxi | <u>834</u>    | 907            | -8.0%                | 2,431          | 2,766          | -12.1%               | 9,509            | 10,447           | -9.0%                |
| Subtotal              | <u>1,391</u>  | <u>1,261</u>   | 10.3%                | <u>4,697</u>   | <u>4,371</u>   | 7.5%                 | <u>16,700</u>    | <u>16,321</u>    | 2.3%                 |
| General<br>Aviation   | 2,690         | 4,287          | -37.3%               | 11,699         | 14,021         | -16.6%               | 41,067           | 45,485           | -9.7%                |
| Military              | <u>339</u>    | <u>457</u>     | -25.8%               | <u>1,144</u>   | <u>1,232</u>   | -7.1%                | <u>4,126</u>     | <u>5,098</u>     | -19.1%               |
| Subtotal              | <u>3,029</u>  | <u>4,744</u>   | -36.2%               | 12,843         | <u>15,253</u>  | -15.8%               | <u>45,193</u>    | <u>50,583</u>    | -10.7%               |
| Total                 | 4,420         | 6,005          | -26.4%               | 17,540         | 19,624         | -10.6%               | 61,893           | 66,904           | -7.5%                |
| Fuel Gallons          |               |                |                      |                |                |                      |                  |                  |                      |
| 100LL                 | 8,576         | 20,712         | -58.6%               | 42,300         | 54,971         | -23.1%               | 158,489          | 178,763          | -11.3%               |
| Jet A (GA)            | 96,404        | 102,652        | -6.1%                | 280,526        | 294,913        | -4.9%                | 1,287,425        | 1,189,598        | 8.2%                 |
| Subtotal              | 104,980       | 123,364        | -14.9%               | <u>322,826</u> | <u>349,884</u> | -7.7%                | <u>1,445,914</u> | <u>1,368,361</u> | 5.7%                 |
| Jet A (A/L)           | 244,634       | <u>168,035</u> | 45.6%                | <u>847,432</u> | <u>599,985</u> | 41.2%                | <u>2,873,945</u> | 2,659,852        | 8.0%                 |
| Total                 | 349,614       | 291,399        | 20.0%                | 1,170,258      | 949,869        | 23.2%                | 4,319,859        | 4,028,213        | 7.2%                 |