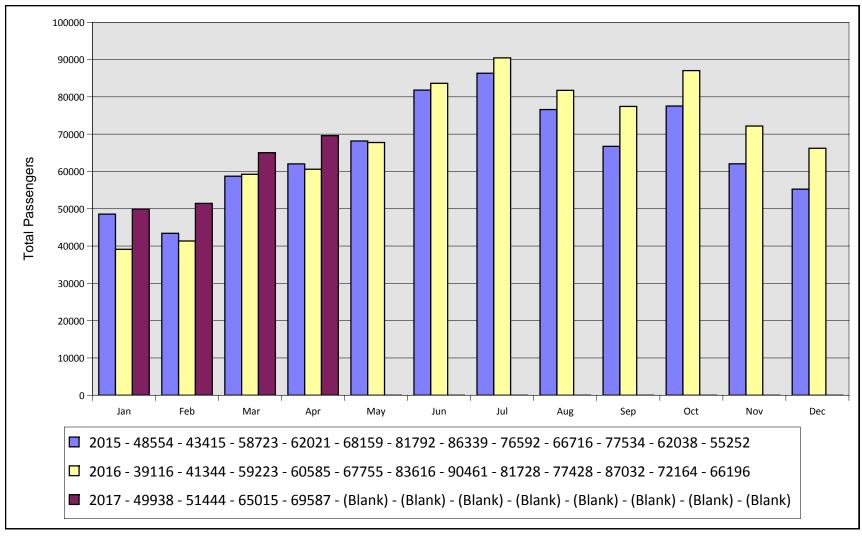

### **Total Monthly Passengers By Year Asheville Regional Airport**

#### **SUMMARY**

April, 2017 overall passenger traffic numbers were up 14.9% compared to the same period last year. Passenger traffic numbers reflect a 15.4% increase in passenger enplanements from April, 2016. Enplanements for Fiscal Year to Date total 362,828 which is a 13.8% increase over the same period last year.