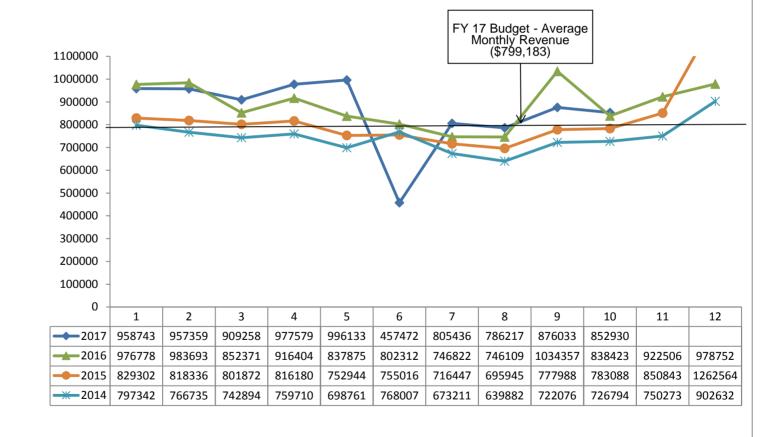

#### **SUMMARY**

Operating Revenues for the month of April were \$852,930, 9.50% over budget. Operating Expenses for the month were \$649,186, 22.03% under budget. As a result, Net Operating Revenues before Depreciation were \$203,744, 479.45% over budget. Net Non-Operating Revenues were \$283,718, 8.15% under budget.

Year-to-date Operating Revenues were \$8,577,167, 9.31% over budget. Year-to-date Operating Expenses were \$6,882,736, 13.60% below budget. Year-to-date Net Operating Revenues before Depreciation were \$1,694,431, 1,515.51% over budget. Net Non-Operating Revenues for the year were \$2,546,885, 3.26% over budget.

#### **REVENUES**

Significant variations to budget for April were:

Concessions \$12,884 32.28% Enplanements and advertising revenue over budget Auto Parking \$38,056 16.96% Enplanements over budget

.

GREATER ASHEVILLE REGIONAL AIRPORT AUTHORITY Information Section Item B Asheville Regional Airport – Explanation of Extraordinary Variances Month Ended April 2017 (Month 10 of FY-2017) Page 2