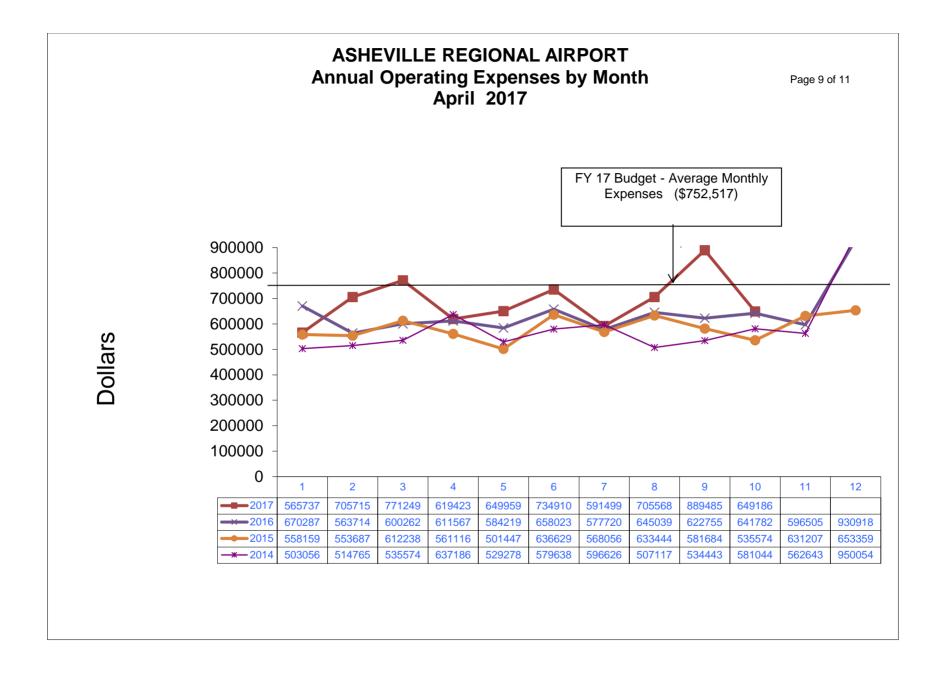

#### **SUMMARY**

Operating Revenues for the month of April were \$852,930, 9.50% over budget. Operating Expenses for the month were \$649,186, 22.03% under budget. As a result, Net Operating Revenues before Depreciation were \$203,744, 479.45% over budget. Net Non-Operating Revenues were \$283,718, 8.15% under budget.

#### **EXPENSES**

Significant variations to budget for April were:

| Professional Services      | \$13,377    | 34.65%   | Legal title search for FAA sponsorship |
|----------------------------|-------------|----------|----------------------------------------|
| Other Contractual Services | (\$106,388) | (84.91%) | Parking and shuttle not invoiced       |
| Utility Services           | (\$7,012)   | (18.14%) | Low electricity and natural gas costs  |