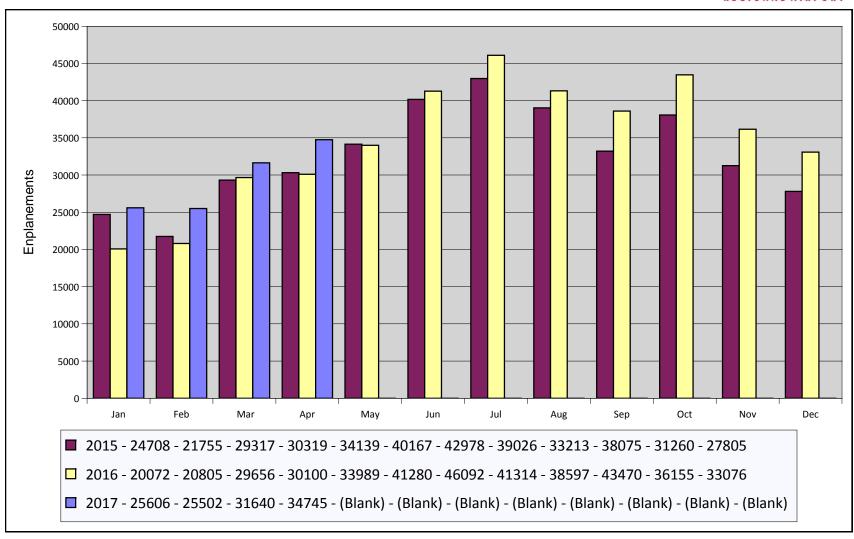

--------------|-----------|
| Airline           | Flights   | Field | Field Mechanical Weather |            | Other | Cancellations | Completed |
| Allegiant Air     | 78        | 0     | 0                        | 0          | 0     | 0             | 100.0%    |
| American Airlines | 192       | 0     | 0                        | 1          | 0     | 1             | 99.5%     |
| Delta Air Lines   | 184       | 0     | 0                        | 0          | 0     | 0             | 100.0%    |
| United Airlines   | 120       | 0     | 0                        | 0          | 0     | 0             | 100.0%    |
| Total             | 574       | 0     | 0                        | 1          | 0     | 1             | 99.8%     |

### Monthly Enplanements By Year Asheville Regional Airport





## **Monthly Seats By Year Asheville Regional Airport**





### Monthly Load Factors By Year Asheville Regional Airport





### **Total Monthly Passengers By Year Asheville Regional Airport**





### **Airline Market Share Analysis (Enplanements) Asheville Regional Airport**



Report Period From April 2017 Through April 2017



Schedule Weekly Summary Report for nonstop Passenger (Air - All) flights from AVL to for travel June 2017 vs. June 2016

Travel Period Jun 2017 June 2016

Percent Diff Percent Diff

| Mkt Al   | Travel<br>Orig | Period<br>Dest  | Jun 20<br>Ops/Week | 17<br>Seats    | Jun 2<br>Ops/Week  |                | Diff<br>Ops/Week | Seats          | Percer<br>Ops/Week |                    |
|----------|----------------|-----------------|--------------------|------------