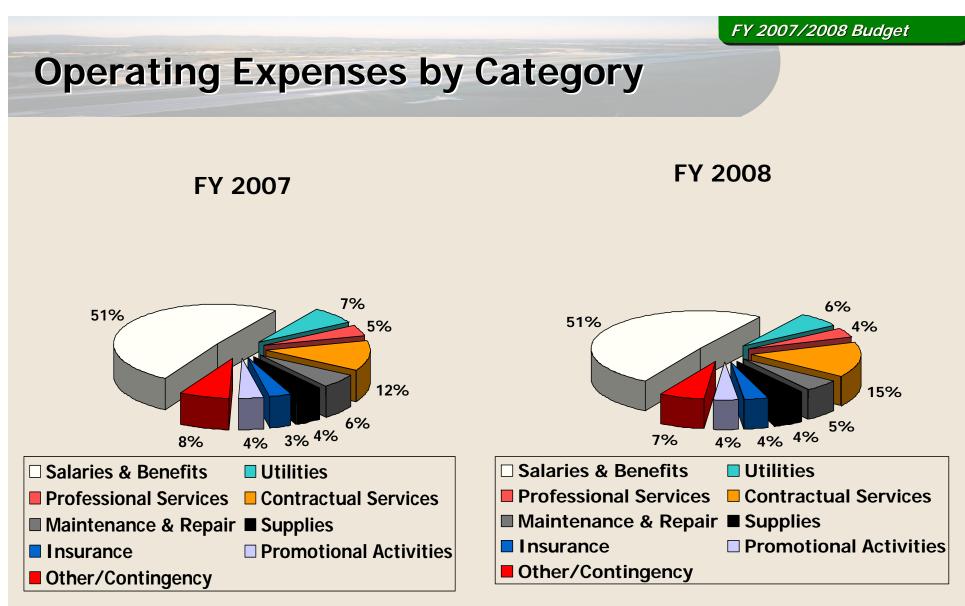

|          | 300,000     |          | 300,000    |          | -           | 0.0%       |
| Debt Service Fund                             |          | -           |          | 780,000    |          | 780,000     | #DIV/0!    |
| Estimated Capital Fund Balance                | \$       | 6,337,610   | \$       | 4,480,384  | \$       | (1,857,226) | -29.3%     |
| Estimated Total Fund Balance                  |          |             |          |            |          |             |            |
| Including Reserves                            | \$       | 9,587,185   | \$       | 8,093,388  |          | (1,493,797) | Associ     |
|                                               | Ψ        | 0,007,100   | Ψ        | 0,000,000  |          | (1,400,101) |            |









#### FY 2007/2008 Budget

#### **Operating Expenses By Department**

FY 2007

FY 2008







# Proposed Capital Budget



REGION

## **Proposed Capital Budget**

#### **Capital Improvements**

| Total Capital Improvements                     | Þ           | 22,149,660 | shevi |
|------------------------------------------------|-------------|------------|-------|
|                                                | \$          |            | _     |
| Concrete Wildlife Control (c)                  |             | 100,000    |       |
| Guest Services Center Construction             | 0           | 50,000     |       |
| Rehab Runway (incl shoulders and lighting) -   | Design (c)  | 303,081    |       |
| Perimeter Fencing Project (c)                  |             | 520,200    |       |
|