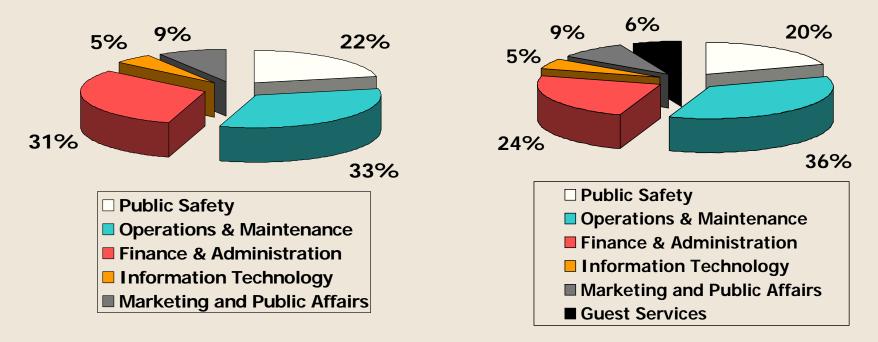

| 0.0%       |
| Debt Service Fund                             |          | -           |          | 780,000    |          | 780,000     | #DIV/0!    |
| Estimated Capital Fund Balance                | \$       | 6,337,610   | \$       | 4,480,384  | \$       | (1,857,226) | -29.3%     |
| Estimated Total Fund Balance                  |          |             |          |            |          |             |            |
| Including Reserves                            | \$       | 9,587,185   | \$       | 8,093,388  |          | (1,493,797) | Associ     |
|                                               | Ψ        | 0,007,100   | Ψ        | 0,000,000  |          | (1,400,101) |            |









#### FY 2007/2008 Budget

#### **Operating Expenses By Department**

FY 2007

FY 2008







# Proposed Capital Budget



REGION

## **Proposed Capital Budget**

#### **Capital Improvements**

| Total Capital Improvements                     | Þ           | 22,149,660 | shevi |
|------------------------------------------------|-------------|------------|-------|
|                                                | \$          |            | _     |
| Concrete Wildlife Control (c)                  |             | 100,000    |       |
| Guest Services Center Construction             | 0           | 50,000     |       |
| Rehab Runway (incl shoulders and lighting) -   | Design (c)  | 303,081    |       |
| Perimeter Fencing Project (c)                  |             | 520,200    |       |
| ARFF Equipment (c)                             |             | 364,140    |       |
| Airp