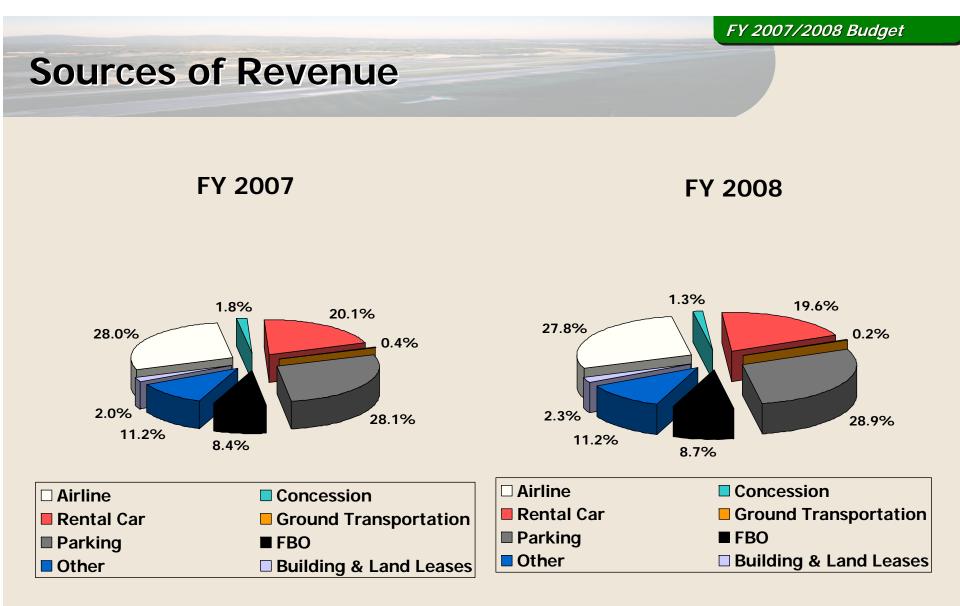

Fund                     |          | 300,000     |          | 300,000    |          | -           | 0.0%       |
| Debt Service Fund                             |          | -           |          | 780,000    |          | 780,000     | #DIV/0!    |
| Estimated Capital Fund Balance                | \$       | 6,337,610   | \$       | 4,480,384  | \$       | (1,857,226) | -29.3%     |
| Estimated Total Fund Balance                  |          |             |          |            |          |             |            |
| Including Reserves                            | \$       | 9,587,185   | \$       | 8,093,388  |          | (1,493,797) | Associ     |
|                                               | Ψ        | 0,007,100   | Ψ        | 0,000,000  |          | (1,400,101) |            |









#### FY 2007/2008 Budget

#### **Operating Expenses By Department**

FY 2007

FY 2008







# Proposed Capital Budget



REGION

## **Proposed Capital Budget**

#### **Capital Improvements**

| Total Capital Improvements                     | Þ           | 22,149,660 | shevi |
|------------------------------------------------|-------------|------------|-------|
|                                                | \$          |            | _     |
| Concrete Wildlife Control (c)                  |             | 100,000    |       |
| Guest Services Center Construction             | 0           | 50,000     |       |
| Rehab Runway (incl shoulders and lighting) -   | Design (c)  | 303,081    |       |
| Perimeter Fencing Project (c)                  |             | 520,200    |