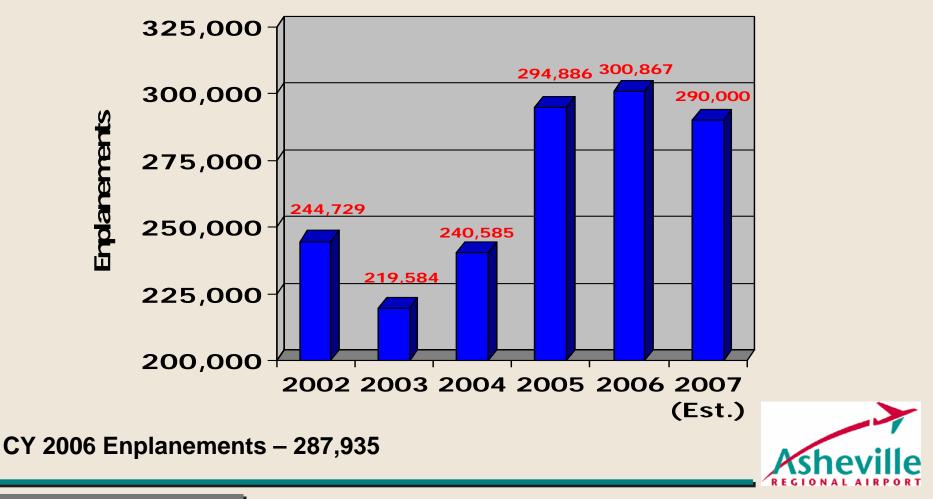

Proposed Final FY 2007/2008 Budget Asheville Regional Airport Authority

shev

www.flyavl.com

Come Home to the Mountains.

AUTHORITY BOARD MEETING March 9, 2007

JS AIRWAY

Proposed Final FY 2007/2008 Budget Asheville Regional Airport Authority

shev

www.flyavl.com

Come Home to the Mountains.

AUTHORITY BOARD MEETING March 9, 2007

JS AIRWAY



#### **Passenger Traffic Growth**





#### Revenue/Expenses FY 2002 through 2007 (a)



#### Net Income FY 2002 through 2007 (a)

#### Net Income



a. Includes operating revenues and expenses and interest income





# **Proposed Budget**



## **Basic O&M Budget Assumptions**

- •Passenger Enplanements 295,000
- Commercial Aircraft Operations 18,790
- •General Aviation Aircraft Operations 66,390
- Approval of requested parking and ground transportation rate increases



# **Proposed Budget**

|                                               |          |             |          | Amount     |          |             | Percentage |
|-----------------------------------------------|----------|-------------|----------|------------|----------|-------------|------------|
|                                               | F        | Y