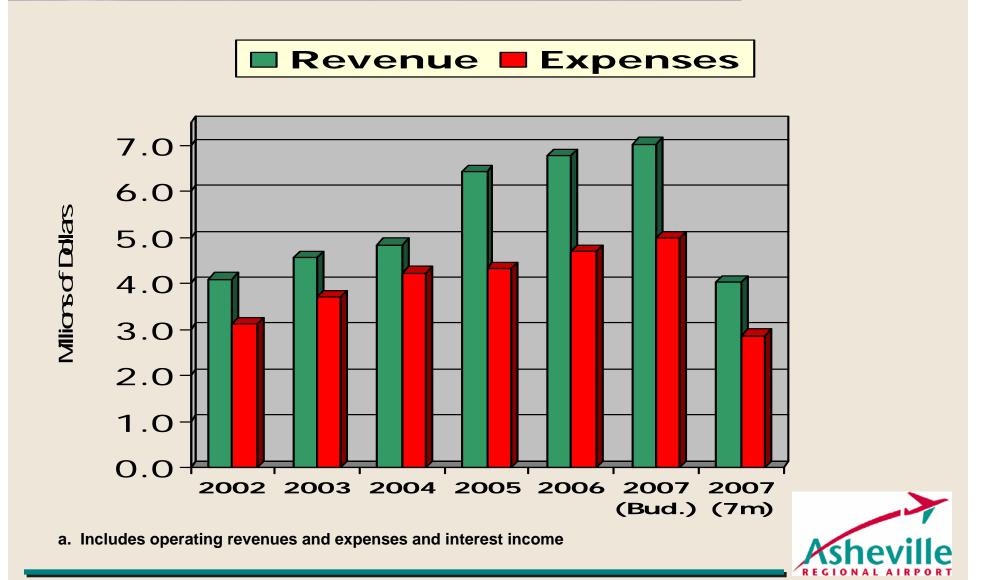

Proposed Final FY 2007/2008 Budget Asheville Regional Airport Authority

shev

www.flyavl.com

Come Home to the Mountains.

AUTHORITY BOARD MEETING March 9, 2007

JS AIRWAY

Proposed Final FY 2007/2008 Budget Asheville Regional Airport Authority

shev

www.flyavl.com

Come Home to the Mountains.

AUTHORITY BOARD MEETING March 9, 2007

JS AIRWAY



#### **Passenger Traffic Growth**





#### Revenue/Expenses FY 2002 through 2007 (a)



#### Net Income FY 2002 through 2007 (a)

#### Net Income



a. Includes operating revenues and expenses and interest income





# **Proposed Budget**



## **Basic O&M Budget Assumptions**

- •Passenger Enplanements 295,000
- Commercial Aircraft Operations 18,790
- •General Aviation Aircraft Operations 66,390
- Approval of requested parking and ground transportation rate increases



# **Proposed Budget**

|                                               |          |             |          | Amount     |          |             | Percentage |
|-----------------------------------------------|----------|-------------|----------|------------|----------|-------------|------------|
|                                               | F        | Y 2006/2007 | F١       | 2007/2008  |          | Di