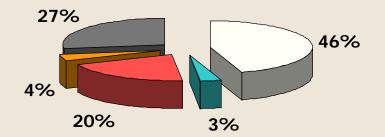

### **Capital Program Funding Sources**

FY 2007

Authority's Contribution - \$3,446,869

□ Federal ■ State ■ PFC ■ CFC ■ Authority ■ Other

**FY 2008** 

Authority's Contribution - \$5,107,832

🗆 Federal 🗖 State 📕 PFC 🗖 CFC 🗐 Authority