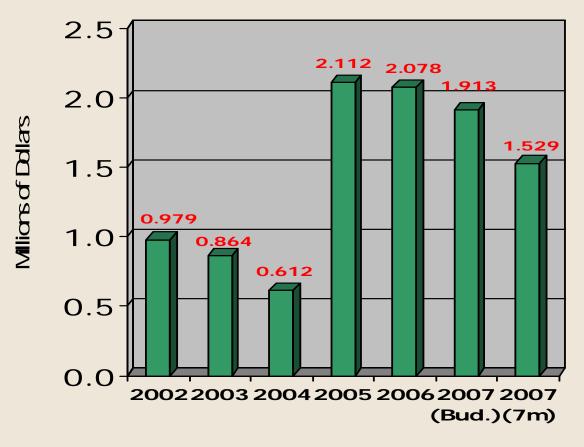

#### Net Income FY 2002 through 2007 (a)

#### Net Income

a. Includes operating revenues and expenses and interest income