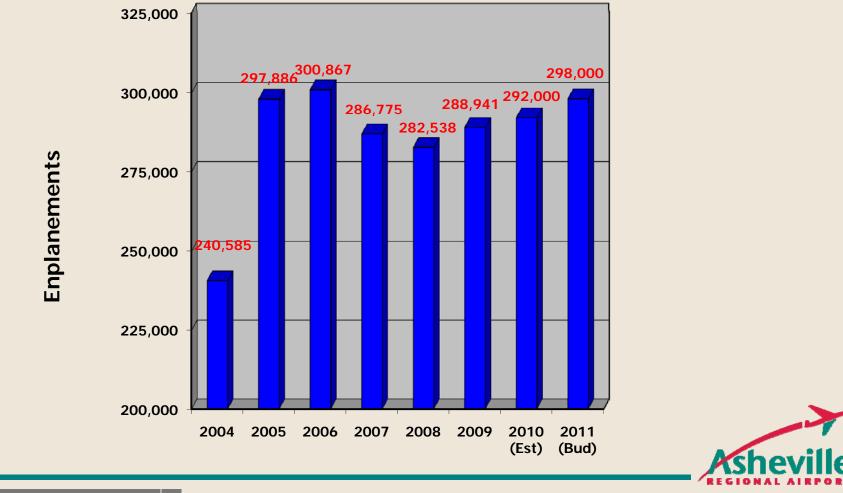

### **Passenger Traffic Growth**

### Fiscal Years 2004-2011 Passenger Traffic

# **Basic O&M Budget Assumptions**

- Passenger Enplanements 298,000
- Airline Rates & Charges Flat to FY 2009/2010
- Advertising Revenue Down to Match Actual Experience
- Odyssey Percentage Fee Down to Match Actual Experience