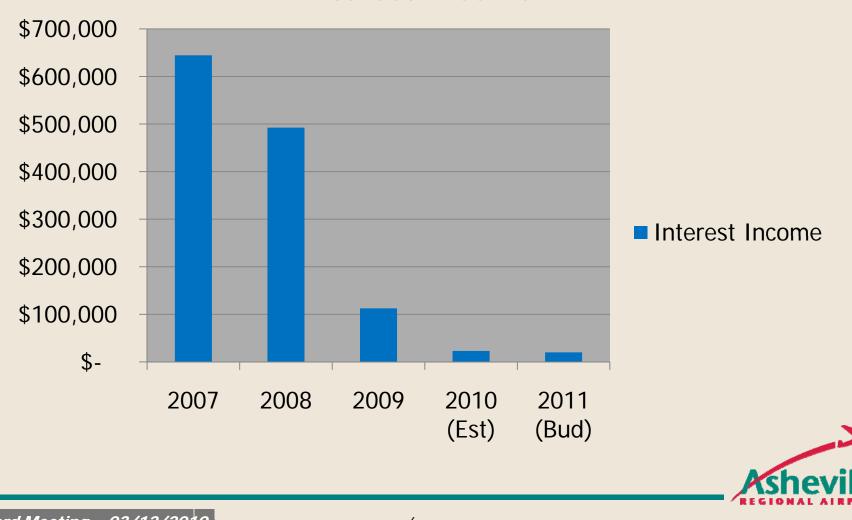

## **Interest Income**

### **Interest Income**

#### **Investment Income:**

Due to the down turn in the financial markets, current investments are earning less than .5%.

|                                              | Histo                                 | orical, Actual Rev        | /enue                                        | FY 2009-2010 |                  |                  | Proposed    | Difference  |
|----------------------------------------------|---------------------------------------|---------------------------|----------------------------------------------|--------------|------------------|------------------|-------------|-------------|
|                                              | · · · · · · · · · · · · · · · · · · · |                           |                                              | Fiscal Year  | 12/31/09         | 6                | Budget      | Est FY09-10 |
|                                              | Fiscal Year                           | Fiscal Year               | Fiscal Year                                  | 2009-2010    | FYTD Actual      | Projection for   | Fiscal Year | To Budget   |
| <u>Revenue Sources</u>                       | 2006-2007                             | 2007-2008                 | 2008-2009                                    | Budget       | Revenue          | Full Fiscal Year | 2010-2011   | FY10-11     |
| Investment Income                            |                                       |                           |                                              |              |                  |                  |             |             |
| Interest Income                              | \$ 644,521                            | \$ 492,503                | \$ 112,577                                   | \$ 23,000    | 11,530           | 23,100           | 20,000      | (3,100)     |
| Total Investment Income                      | 644,521                               | 492,503                   | 112,577                                      | 23,000       | 11,530           | 23,100           | 20,000      | (3,100)     |
| Terminal Space Rentals - Non-Airline         |                                       |                           |                                              |              |                  |                  |             |             |
| FAA Tower Rent                               | 100,626                               | 102,313                   | 105,373                                      | 108,500      | 53,864           | 107,700          | 109,310     | 1,610       |
| FAA Facilities Rent                          | 54,820                                | 40,299                    | -                                            | -            | -                | -                | -           | -<br>-      |
| TSA Space                                    | 79,540                                | 78,541                    |                                              | 71,250       | 39,271           | 78,500           | 78,541      | 41          |
| Hertz (1st level office)                     | 6,598                                 | 2,793                     | 11,741                                       | -            | ,<br>_           | -                |             |             |
| G2 Secure (formerly Globe Security)          | 6,380                                 | 3,723                     |                                              | -            | -                | -                | -           | -           |
| Airport Info. Center                         | 2,336                                 | 683                       |                                              | -            | _                | -                | _           | -           |
| Federal Express                              | -                                     | 80                        |                                              | 100          | 30               | 100              | 60          | (40)        |
| Total Terminal Space Rentals - Non-Airline   | 250,300                               | 228,431                   | 173,369                                      | 179,850      | 93,165           | 186,300          | 187,911     | 1,611       |
| Terminal Space Rentals - Airline             |                                       |                           |                                              |              |                  |                  |             |             |
| Facility/Services/Hold Room Charges          | _                                     | 444,858                   | 584,470                                      | 692,140      | 290,512          | 581,000          | 567,420     | (13,580)    |
| • • • • • •                                  |                                       | טכט <sub>ל</sub> דיד<br>- | י אין די | 13,100       | 290,312          | 561,000          | 507,420     | (15,500)    |
| Voice/Data/PA Systems                        | 34,115                                | 32,447                    | 59,598                                       | 109,500      | 66,039           | 132,100          | 132,060     | (40)        |
| Loading Bridge Fees (includes FGP & PC Air)  | •                                     | •                         | •                                            | -            | •                | •                | •           |             |
| Apron Fees                                   | 218,074                               | 262,826                   | 195,312                                      | 200,000      | 118,888          | 237,800          | 247,120     | 9,320       |
| Baggage Area                                 | -<br>F1 11C                           | -                         | -                                            | 29,670       | -                | -                | -           | -           |
| Northwest/Pinnicle (Counter/Office/Queue)    | 51,116                                | 11,902                    |                                              | -            |                  | -                | -           | -           |
| US Air(Counter/Office/Queue)                 | 300,796                               | 164,327                   |                                              | -            | 36,514           |                  | 73,020      | 20          |
| Delta/ASA (Counter/Office/Queue)             | 241,533                               | 109,150                   | 105,105                                      | -            | 38,559           | 77,100           | 77,110      | 10          |
| Air Tran (Counter/Office/Queue)              | -                                     | -                         | -                                            | -            | -                | -                | 22,310      | 22,310      |
| United/SkyWest (Counter/Office/Queue)        | -                                     | -                         | -                                            | -            | -                | -                | 11,400      | 11,400      |
| Continential (Counter/Office/Queue)          | 156,235                               | 83,566                    |                                              | =            | 29,324           |                  | 58,640      | 40          |
| Total Terminal Space Rentals - Airline       | 1,001,869                             | 1,109,076                 | 1,093,933                                    | 1,044,410    | 579,836          | 1,159,600        | 1,189,080   | 29,480      |
| Concessions                                  |                                       |                           |                                              |              |                  |                  |             |             |
| F&B, Gift, Info (MSE Branded Foods)          | 33,826                                | 34,906                    | 41,466                                       | 35,000       | 20,289           | 40,600           | 32,500      | (8,100)     |
| Advertising (Departure)                      | 75,348                                | 60,836                    | 69,941                                       | 138,120      | 28,314           | 56,600           | 64,000      | 7,400       |
| Brochure Sales                               | 9,611                                 | 7,356                     | -                                            | 30,250       | 8,618            |                  | 30,250      | 13,050      |
| Guest Services                               | -                                     | -                         | -                                            | 73,950       | 512              |                  | 57,000      | 56,000      |
| Art in the Airport                           | -                                     | 3,059                     | 3,185                                        | 1,050        | 13               | -                | 250         | 250         |
| Payphone (Cherokee)                          | 1,085                                 | 1,902                     | -                                            | · -          |                  | -                | -           | -           |
| Baggage Cart (SmarteCarte)                   | 320                                   | 506                       |                                              | 300          | 105              | 200              | 220         | 20          |
| Sanitary Machines                            | -                                     | 149                       |                                              | 100          | 78               |                  | 180         | (20)        |
| Massage Chairs & Phone Charger (SmarteCarte) | -                                     | -                         | 425                                          | 600          | 402              |                  | 800         | -           |
| Wachovia (ATM)                               | 325                                   | 300                       |                                              | 12,000       | 150              |                  | 12,000      | 11,700      |
| Total Concessions                            | 120,515                               | 109,013                   |                                              | 291,370      | 58,481           |                  | 197,200     | 80,300      |
| Auto Parking                                 |                                       |                           |                                              |              |                  |                  |             |             |
| Public Parking                               | 2,148,207                             | 2,288,782                 | 2,307,314                                    | 2,109,250    | 1,061,313        | 2,122,600        | 2,100,000   | (22,600)    |
| Commuter Parking                             | 13,686                                | 21,674                    |                                              | 21,600       | 8,980            |                  | 14,400      | (3,600)     |
| Total Auto Parking                           | 2,161,893                             | 2,310,456                 |                                              | 2,130,850    | <b>1,070,293</b> |                  | 2,114,400   | (26,200)    |
| Rental Car                                   |                                       |                           |                                              |              |                  | - ·              |             |             |