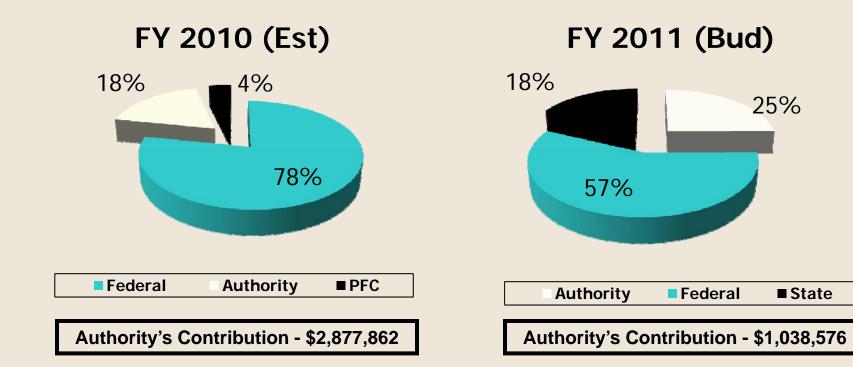

# **Capital Program Funding Sources**

### ASHEVILLE REGIONAL AIRPORT AUTHORITY ESTIMATED CASH BALANCE As of June 30, 2011

|                                            | Amount                |
|--------------------------------------------|-----------------------|
| Estimated Cash Balance as of June 30, 2010 | \$ 7,863,865          |
| Plus: Net Operating & Investment Revenues  | 862,012               |
| Less Other Costs:                          |                       |
| Business Development Costs                 | (300,000)             |
| Emergency Repair Costs                     | (750,000)             |
| Contingency                                | (178,613)             |
| Debt Service (Rental Car Facility)         | (626,823) (1,855,436) |
| Plus Non-Operating Revenues:               |                       |
| Passenger Facility Charges                 | 1,192,000             |
| Customer Facility Charges                  | 840,000 2,032,000     |

# Cash Balance (cont'd)

| Plus Capital Contributions:                               |             |                     |
|-----------------------------------------------------------|-------------|---------------------|
| Federal Grants - AIP Entitlements                         | 1,543,182   |                     |
| Federal Grants - AIP Discretionary Funds                  | 832,500     |                     |
| NC DOT Grants                                             | 750,000     | _ 3,125,682         |
| Less Capital Costs:                                       |             |                     |
| Capital Improvements                                      | (3,030,800) |                     |
| Equipment and Small Capital Outlay Fund                   | (151,405)   |                     |
| Renewal and Replacements                                  | (262,444)   |                     |
| Carryover projects from FY2010                            | (719,609)   | _ (4,164,258)       |
| Estimated Cash Balance at June 30, 2011                   |             | 7,863,865           |
| Estimated Restricted Cash at June 30, 2011                |             | 2,110,080           |
| <b>Operations &amp; Maintenance Reserve (6 Months)</b>    |             | 3,224,433           |
| Estimated Unrestricted Undesignated Cash at June 30, 2011 |             | <u>\$ 2,529,352</u> |
|                                                           |             | Asheville           |

# **REVENUES**

| Terminal3,347,801Airfield826,157General Aviation818,890Parking Lot/Roadway2,138,860Other159,170Passenger Facility Charges1,192,000Customer Facility Charges840,000Federal Grants – AIP Entitlements1,543,182Federal Grants – Discretionary Funds832,500NCDOT Grants750,000 | Administration (Interest Income)     |   | \$ 20,000    |
|----------------------------------------------------------------------------------------------------------------------------------------------------------------------------------------------------------------------------------------------------------------------------|--------------------------------------|---|--------------|
| General Aviation818,890Parking Lot/Roadway2,138,860Other159,170Passenger Facility Charges1,192,000Customer Facility Charges840,000Federal Grants – AIP Entitlements1,543,182Federal Grants – Discretionary Funds832,500NCDOT Grants750,000                                 | Terminal                             |   | 3,347,801    |
| Parking Lot/Roadway2,138,860Other159,170Passenger Facility Charges1,192,000Customer Facility Charges840,000Federal Grants – AIP Entitlements1,543,182Federal Grants – Discretionary Funds832,500NCDOT Grants750,000                                                        | Airfield                             |   | 826,157      |
| Other159,170Passenger Facility Charges1,192,000Customer Facility Charges840,000Federal Grants – AIP Entitlements1,543,182Federal Grants – Discretionary Funds832,500NCDOT Grants750,000                                                                                    | General Aviation                     |   | 818,890      |
| Passenger Facility Charges1,192,000Customer Facility Charges840,000Federal Grants – AIP Entitlements1,543,182Federal Grants – Discretionary Funds832,500NCDOT Grants750,000                                                                                                | Parking Lot/Roadway                  |   | 2,138,860    |
| Customer Facility Charges840,000Federal Grants – AIP Entitlements1,543,182Federal Grants – Discretionary Funds832,500NCDOT Grants750,000                                                                                                                                   | Other                                | 1 | 159,170      |
| Federal Grants – AIP Entitlements1,543,182Federal Grants – Discretionary Funds832,500NCDOT Grants750,000                                                                                                                                                                   | Passenger Facility Charges           |   | 1,192,000    |
| Federal Grants – Discretionary Funds832,500NCDOT Grants750,000                                                                                                                                                                                                             | Customer Facility Charges            |   | 840,000      |
| NCDOT Grants 750,000                                                                                                                                                                                                                                                       | Federal Grants – AIP Entitlements    |   | 1,543,182    |
|                                                                                                                                                                                                                                                                            | Federal Grants – Discretionary Funds |   | 832,500      |
|                                                                                                                                                                                                                                                                            | NCDOT Grants                         |   | 750,000      |
| <b>Total Revenues</b> \$12,468,560                                                                                                                                                                                                                                         | Total Revenues                       |   | \$12,468,560 |