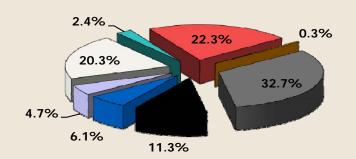

|  |  |  |  |
| Investment Revenues      | 7,310,878    | 8,016,407      | 705,529    | 9.7%        |  |  |  |  |
|                          |              |                |            |             |  |  |  |  |
| <u>Expenses</u>          |              |                |            |             |  |  |  |  |
| Operating Expenses       | 6,548,894    | 7,106,544      | 557,650    | 8.5%        |  |  |  |  |
| Total Operating Expenses | 6,548,894    | 7,106,544      | 557,650    | -<br>_ 8.5% |  |  |  |  |
| Net Operating &          |              |                |            | _           |  |  |  |  |
| Investment Income        | \$ 761,984   | \$ 909,863     | \$ 147,879 | 19.4%       |  |  |  |  |



# **Sources of Operating Revenue**

### **FY 2011 (Est)**





### FY 2012 (Bud)







# **Operating Expenses by Category**

### **FY 2011 (Est)**



- □ Salaries & Benefits
- Professional Services
- **Maintenance & Repair**
- Insurance
- **■Other**

- Utilities
- **■** Contractual Services
- **Supplies**
- Promotional Activities

# FY 2012 (Bud)



- □ Salaries & Benefits
- **■** Professional Services
- **Maintenance & Repair**
- Insurance
- Other

- Utilities
- Contractual Services
- **Supplies**
- Promotional Activities



# **Operating Expenses By Department**

**FY 2011 (Est)** 

FY 2012 (Bud)



- □ Public Safety
- **■Operations & Maintenance**
- **■** Executive
- ■Information Technology
- **■** Marketing and Public Relations
- **■** Guest Services
- **■** Finance
- Administration
- **■** Development



- □ Public Safety
- **Operations & Maintenance**
- **■** Exe