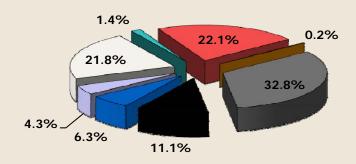

| _           |  |  |  |  |
| Investment Revenues      | 7,310,878    | 8,016,407      | 705,529    | 9.7%        |  |  |  |  |
|                          |              |                |            |             |  |  |  |  |
| <u>Expenses</u>          |              |                |            |             |  |  |  |  |
| Operating Expenses       | 6,548,894    | 7,106,544      | 557,650    | 8.5%        |  |  |  |  |
| Total Operating Expenses | 6,548,894    | 7,106,544      | 557,650    | -<br>_ 8.5% |  |  |  |  |
| Net Operating &          |              |                |            | _           |  |  |  |  |
| Investment Income        | \$ 761,984   | \$ 909,863     | \$ 147,879 | 19.4%       |  |  |  |  |



# **Sources of Operating Revenue**

### **FY 2011 (Est)**





### FY 2012 (Bud)







# **Operating Expenses by Category**

### **FY 2011 (Est)**



- □ Salaries & Benefits
- Professional Services
- **Maintenance & Repair**
- Insurance
- **■Other**

- Utilities
- **■** Contractual Services
- **Supplies**
- Promotional Activities

# FY 2012 (Bud)



- □ Salaries & Benefits
- **■** Professional Services
- **Maintenance & Repair**
- Insurance
- Other

- Utilities
- Contractual Services
- **Supplies**
- Promotional Activities



# **Operating Expenses By Department**

**FY 2011 (Est)** 

FY 2012 (Bud)



- □ Public Safety
- **■Operations & Maintenance**
- **■** Executive
- ■Information Technology
- **■** Marketing and Public Relations
- **■** Guest Services
- **■** Finance
- Administration
- **■** Development



- □ Public Safety
- **Operations & Ma