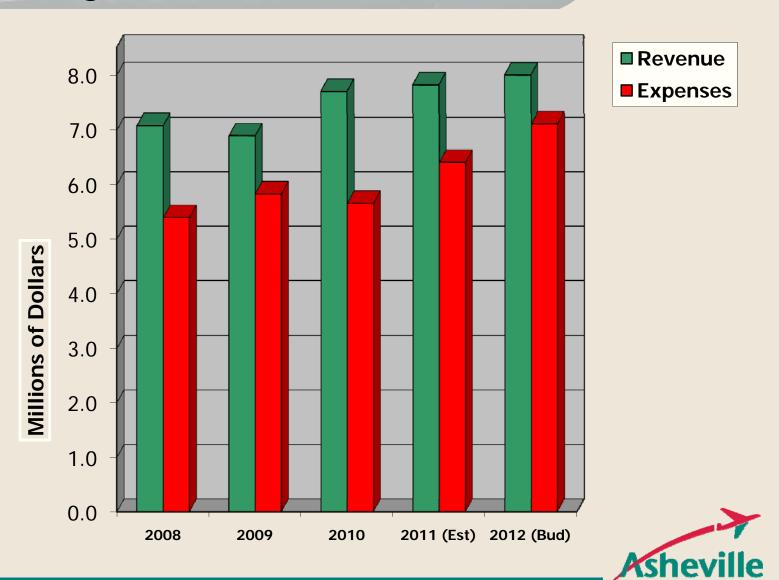

# Operating Revenues/Expenses FY 2008 through 2012

# **Proposed Budget**

|                          |              | Budget Amounts |            |             |  |  |  |  |
|--------------------------|--------------|----------------|------------|-------------|--|--|--|--|
| FY 10/11                 |              | FY 11/12       | Difference | Change      |  |  |  |  |
| <u>Revenues</u>          |              |                |            |             |  |  |  |  |
| Operating Revenues       | \$ 7,290,878 | \$ 7,991,407   | \$ 700,529 | 9.6%        |  |  |  |  |
| Investment Income        | 20,000       | 25,000         | 5,000      | 25.0%       |  |  |  |  |
| Total Operating &        |              |                |            | _           |  |  |  |  |
| Investment Revenues      | 7,310,878    | 8,016,407      | 705,529    | 9.7%        |  |  |  |  |
|                          |              |                |            |             |  |  |  |  |
| <u>Expenses</u>          |              |                |            |             |  |  |  |  |
| Operating Expenses       | 6,548,894    | 7,106,544      | 557,650    | 8.5%        |  |  |  |  |
| Total Operating Expenses | 6,548,894    | 7,106,544      | 557,650    | -<br>_ 8.5% |  |  |  |  |
| Net Operating &          |              |                |            | _           |  |  |  |  |
| Investment Income        | \$ 761,984   | \$ 909,863     | \$ 147,879 | 19.4%       |  |  |  |  |

#### **ASSUMPTIONS**

Operating revenues are budgeted to increase 9.6% over the prior year's budget, with the major driver being increased parking revenues. Passenger enplanements are projected to increase 12.4% over the prior year's budget. The current airline agreements reflect changes in the aviation industry and provide for termination privileges by either party upon 60 days notice. The rates and charges are on a compensatory model. Airline Rates and Charges are budgeted to remain flat to be conservative, given the terminal cost allocations will change with the opening of the new A Gates area. No increase of Supplemental Fees and Charges is incorporated. Interest income is budgeted to increase by \$5k.

Operating expenses are expected to increase 8.5% over FY2010/2011's budget. This increase is partially due to the upgrade of the Director of Development position to a Deputy Director position, to FY2010/2011's budget only including a half year of