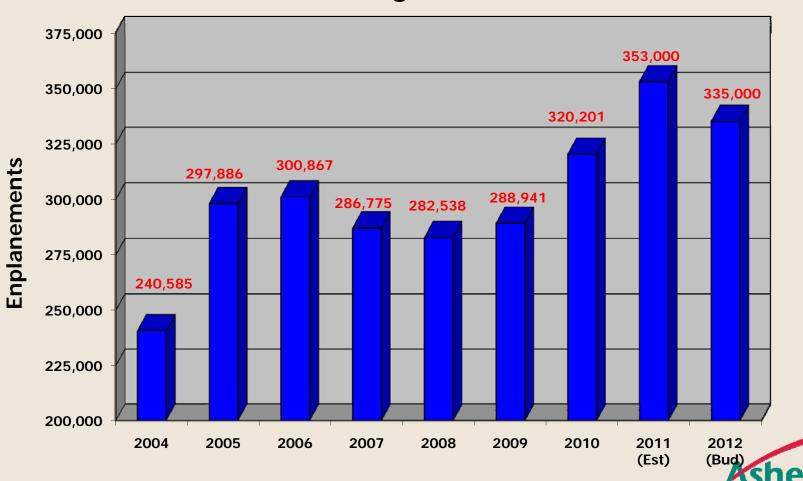

# **Passenger Traffic Growth**

# Fiscal Years 2004-2012 Passenger Traffic

#### **ASSUMPTIONS**

Operating revenues are budgeted to increase 9.6% over the prior year's budget, with the major driver being increased parking revenues. Passenger enplanements are projected to increase 12.4% over the prior year's budget. The current airline agreements reflect changes in the aviation industry and provide for termination privileges by either party upon 60 days notice. The rates and charges are on a compensatory model. Airline Rates and Charges are budgeted to remain flat to be conservative, given the terminal cost allocations will change with the opening of the new A Gates area. No increase of Supplemental Fees and Charges is incorporated. Interest income is budgeted to increase by \$5k.