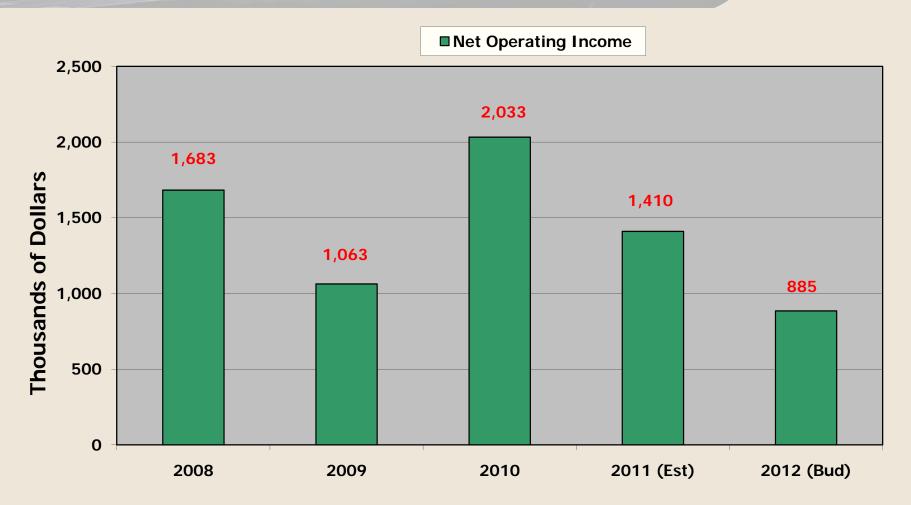

# Net Operating Income FY 2008 through 2012 (a)

a. Includes operating revenues and expenses