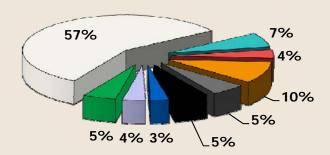

|            |             |  |  |  |  |
| Operating Expenses       | 6,548,894    | 7,106,544      | 557,650    | 8.5%        |  |  |  |  |
| Total Operating Expenses | 6,548,894    | 7,106,544      | 557,650    | -<br>_ 8.5% |  |  |  |  |
| Net Operating &          |              |                |            | _           |  |  |  |  |
| Investment Income        | \$ 761,984   | \$ 909,863     | \$ 147,879 | 19.4%       |  |  |  |  |



# **Sources of Operating Revenue**

### **FY 2011 (Est)**





### FY 2012 (Bud)







# **Operating Expenses by Category**

### **FY 2011 (Est)**



- □ Salaries & Benefits
- Professional Services
- **Maintenance & Repair**
- Insurance
- **■Other**

- Utilities
- **■** Contractual Services
- **Supplies**
- Promotional Activities

# FY 2012 (Bud)



- □ Salaries & Benefits
- **■** Professional Services
- **Maintenance & Repair**
- Insurance
- Other

- Utilities
- Contractual Services
- **Supplies**
- Promotional Activities



# **Operating Expenses By Department**

**FY 2011 (Est)** 

FY 2012 (Bud)



- □ Public Safety
- **■Operations & Maintenance**
- **■** Executive
- ■Information Technology
- **■** Marketing and Public Relations
- **■** Guest Services
- **■** Finance
- Administration
- **■** Development



- □ Public Safety
- **Operations & Maintenance**
- **■** Executive
- Information Technology
- **■** Marketing and Public Relations
- **■** Guest Services
- **■** Finance
- Administration
- Development



# **Proposed Capital Budget**



# **Proposed Capital Budget**

|                                                     |