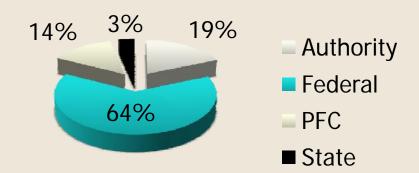

# **Capital Program Funding Sources**

### FY 2011 (Est)

# 7% 2% 32% = Authority Federal PFC 59% ■ State