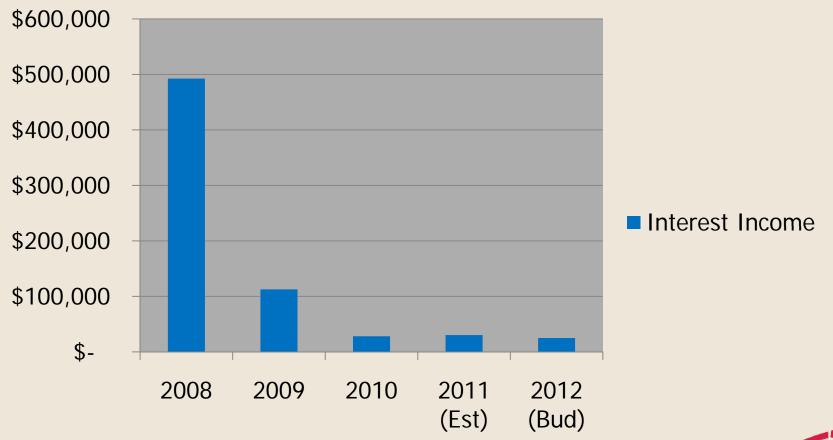

### Interest Income

### **Interest Income**

#### **Investment Income:**

Interest rates are assumed to remain low in FY2011/2012.

|                                              | Histo                    | orical, Actual Rev       | enue                       |                                    | FY 2010-2011                       |                                         | Proposed                           | Difference                          | Difference                          |
|----------------------------------------------|--------------------------|--------------------------|----------------------------|------------------------------------|------------------------------------|-----------------------------------------|------------------------------------|-------------------------------------|-------------------------------------|
| Revenue Sources                              | Fiscal Year<br>2007-2008 | Fiscal Year<br>2008-2009 | Fiscal Year<br>2009-2010   | Fiscal Year<br>2010-2011<br>Budget | 11/30/10<br>FYTD Actual<br>Revenue | 5<br>Projection for<br>Full Fiscal Year | Budget<br>Fiscal Year<br>2011-2012 | Est FY10-11<br>To Budget<br>FY11-12 | Bud FY10-11<br>To Budget<br>FY11-12 |
| Investment Income                            |                          |                          |                            |                                    |                                    |                                         |                                    |                                     |                                     |
| Interest Income                              | \$ 492,503               | \$ 112,577               | \$ 28,124                  | 20,000                             | 16,231                             | 30,231                                  | 25,000                             | (5,231)                             | 5,000                               |
| Total Investment Income                      | 492,503                  | 112,577                  | 28,124                     | 20,000                             | 16,231                             | 30,231                                  | 25,000                             | (5,231)                             | 5,000                               |
| Terminal Space Rentals - Non-Airline         |                          |                          |                            |                                    |                                    |                                         |                                    |                                     |                                     |
| FAA Tower Rent                               | 102,313                  | 105,373                  | 108,522                    | 109,310                            | 46,684                             | 112,000                                 | 118,740                            | 6,740                               | 9,430                               |
| FAA Facilities Rent                          | 40,299                   | (22,226)                 | -                          | -                                  | •                                  | -                                       | ,                                  | -                                   | -                                   |
| TSA Space                                    | 78,541                   | 78,541                   | 78,541                     | 78,541                             | 32,726                             | 78,500                                  | 87,404                             | 8,904                               | 8,863                               |
| Hertz (1st level office)                     | 2,793                    | 11,741                   | •                          | -                                  | ,                                  | -                                       | •                                  | -                                   | -                                   |
| G2 Secure (formerly Globe Security)          | 3,723                    | · <u>-</u>               |                            | _                                  |                                    | _                                       | -                                  | _                                   | _                                   |
| Airport Info. Center                         | 683                      | -                        |                            | =                                  |                                    | _                                       | -                                  | _                                   | _                                   |
| Federal Express                              | 80                       | (60)                     | 60                         | 60                                 | 25                                 | 60                                      | 60                                 | _                                   | _                                   |
| Total Terminal Space Rentals - Non-Airline   | 228,431                  | 173,369                  | 187,123                    | 187,911                            | 79,435                             | 190,560                                 | 206,204                            | 15,644                              | 18,293                              |
| Terminal Space Rentals - Airline             |                          |                          |                            |                                    |                                    |                                         |                                    |                                     |                                     |
| Facility/Services/Hold Room Charges          | 444,858                  | 584,470                  | 561,470                    | 567,420                            | 299,824                            | 587,890                                 | 585,000                            | (2,890)                             | 17,580                              |
| Loading Bridge Fees (includes FGP & PC Air)  | 32,447                   | 59,598                   | 123,781                    | 132,060                            | 61,890                             | 135,000                                 | 146,000                            | 11,000                              | 13,940                              |
| Apron Fees                                   | 262,826                  | 195,312                  | 241,219                    | 247,120                            | 103,779                            | 245,000                                 | 240,000                            | (5,000)                             |                                     |
| Prior Years' Trueups                         | -                        |                          | 434,914                    | - 17/120                           | 103,773                            | 243,000                                 | 240,000                            | (3,000)                             | (7,120)                             |
| Northwest/Pinnicle (Counter/Office/Queue)    | 11,902                   | 10,110                   | -                          | _                                  | _                                  | _                                       | _                                  | _                                   | _                                   |
| US Air(Counter/Office/Queue)                 | 164,327                  | 55,609                   | 73,028                     | 73,020                             | 30,578                             | 73,400                                  | 73,387                             | (12)                                | -<br>267                            |
| Delta/ASA (Counter/Office/Queue)             | 109,150                  | 105,105                  | 77,119                     | 77,110                             | 32,291                             | 73, <del>4</del> 00<br>77,500           | 73,387<br>77,498                   | (13)                                | 367                                 |
| Air Tran (Counter/Office/Queue)              | -                        | -                        | 1,183                      | 22,310                             | 3,838                              | 9,200                                   |                                    | (2)                                 | 388                                 |
| United/SkyWest (Counter/Office/Queue)        | -                        | m                        | -                          | 11,400                             | 5,030                              |                                         | 11,943                             | 2,743                               | (10,367)                            |
| American (Counter/Office/Queue)              | _                        | _                        | <u>_</u>                   | -                                  | -<br>542                           | 11,400                                  | 0 1 4 1                            | (11,400)                            | (11,400)                            |
| Continential (Counter/Office/Queue)          | 83,566                   | 83,729                   | 58,648                     | 58,640                             |                                    | 1,300                                   | 8,141                              | 6,841                               | 8,141                               |
| Total Terminal Space Rentals - Airline       | 1,109,076                | 1,093,933                | 1,571,361                  | 1,189,080                          | 24,557<br><b>557,299</b>           | 58,900<br><b>1,199,590</b>              | 58,936<br>1,200,905                | 36<br><b>1,315</b>                  | 296<br><b>11,825</b>                |
| Concessions                                  |                          |                          |                            |                                    |                                    |                                         |                                    | ,                                   | ŕ                                   |
| Food & Beverage, Gift, Info                  | 34,906                   | 41,466                   | 57,379                     | 32,500                             | 10 417                             | 25 000                                  | 75.000                             | <b>50.000</b>                       | 45 554                              |
| Advertising (Departure)                      | 60,836                   | 69,941                   | 54,057                     | •                                  | 10,417                             | 25,000                                  | 75,000                             | 50,000                              | 42,500                              |
| Brochure Sales                               | 7,356                    |                          |                            | 64,000<br>30.350                   | 25,626                             | 61,500                                  | 70,000                             | 8,500                               | 6,000                               |
| Guest Services                               | 7,330                    | 7,374                    | 21,648<br>1,470            | 30,250<br>57,000                   | 7,743                              | 18,600                                  | 33,000                             | 14,400                              | 2,750                               |
| Art in the Airport                           | 3,059                    | 3,185                    | 51                         | 57,000<br>250                      | 1,512                              | 3,600                                   | 3,500                              | (100)                               | (53,500)                            |
| Payphone (Cherokee)                          | 1,902                    | 5,165                    | 21                         | 250                                | 213                                | 511                                     | 250                                | (261)                               | -                                   |
| Baggage Cart (SmarteCarte)                   | 506                      | 606                      | 188                        | 220                                | -                                  | -                                       | -                                  | - (4.5)                             | -                                   |
| Sanitary Machines                            | 149                      | 40                       | 120                        |                                    | 99                                 | 238                                     | 220                                | (18)                                | -                                   |
| Massage Chairs & Phone Charger (SmarteCarte) | 173                      | 425                      | 766                        | 180                                | 29                                 | 70                                      | 180                                | 110                                 | -                                   |
| Wachovia (ATM)                               | 300                      | 300                      |                            | 800                                | 408                                | 979                                     | 800                                | (179)                               | -                                   |
| Total Concessions                            | 109,013                  | 123,337                  | 337<br><b>136,015</b>      | 12,000<br>197,200                  | 740<br><b>46,787</b>               | 1,776<br><b>112,274</b>                 | 6,000<br>188,950                   | 4,224<br><b>76,676</b>              | (6,000)<br><b>(8,250)</b>           |
| Auto Parking                                 |                          |                          |                            |                                    | -                                  | •                                       | , -                                | -,                                  | (-, <b>-</b> )                      |
|                                              | 2,288,782                | 2,307,314                | 2 200 550                  | 2 100 000                          | 1 161 704                          | 2 552 700                               | 2 422 222                          | 40.55                               |                                     |
| Public Parking                               | 2,286,782                | 2,307,314<br>14,445      | 2,289,550                  | 2,100,000                          | 1,161,704                          | 2,553,700                               | 2,600,000                          | 46,300                              | 500,000                             |
| Commuter Parking  Total Auto Parking         | 2,310,456                | 2,321,759                | 14,540<br><b>2,304,090</b> | 14,400<br>2,114,400                | 4,100<br><b>1,165,804</b>          | 9,800<br><b>2,563,500</b>               | 15,200<br>2,615,200                | 5,400<br><b>51,700</b>              | 800<br><b>500,800</b>               |