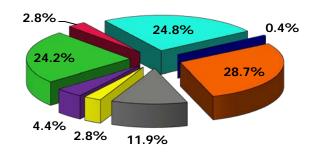

01 | \$ 8,229,414   | \$ (36,086)  | -0.4%   |
| Investment Income        | 15,000       | 20,000         | 5,000        | 33.3%   |
| Total Operating &        |              |                |              |         |
| Investment Revenues      | 8,280,501    | 8,249,414      | (31,086)     | -0.4%   |
| <u>Expenses</u>          |              |                |              |         |
| Operating Expenses       | 7,335,328    | 7,485,744      | 150,416      | 2.1%    |
| Total Operating Expenses | 7,335,328    | 7,485,744      | 150,416      | 2.1%    |
| Net Operating &          |              |                |              |         |
| Investment Income        | \$ 945,173   | \$ 763,670     | \$ (181,502) | -19.2%  |



### **Sources of Operating Revenue**

#### **FY 2013 (Est)**





#### FY 2014 (Bud)







## **Operating Expenses by Category**

#### **FY 2013 (Est)**



□ Salaries & Benefits
 □ Professional Services
 □ Contractual Services
 □ Maintenance & Repair
 □ Supplies
 □ Promotional Activities

Other

#### FY 2014 (Bud)



■ Salaries & Benefits
■ Professional Services
■ Maintenance & Repair
■ Insurance
■ Other
■ Utilities
■ Contractual Services
■ Supplies
■ Promotional Activities



### **Operating Expenses By Department**

**FY 2013 (Est)** 







- Marketing and Public Relations **■ Guest Services**
- **■**Finance
- Administration
- Development







## **Proposed Capital Budget**



### **Proposed Capital Budget**

|                                   |               |                         |               | Funding So | urce                  |