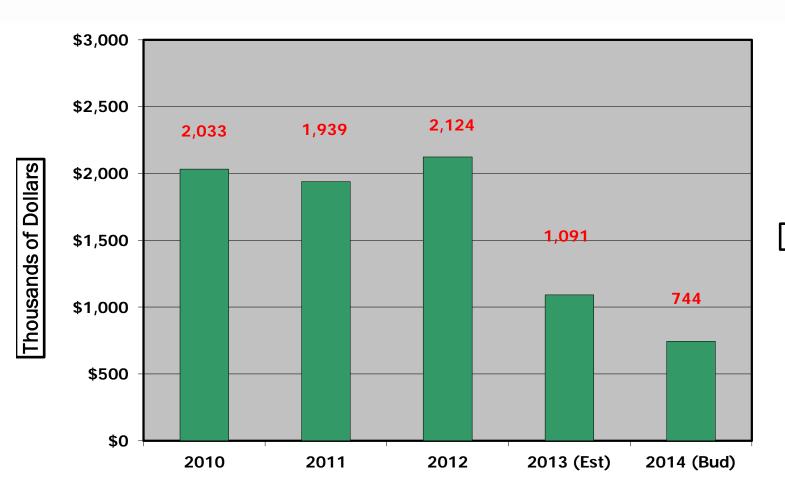

### **Interest Income**

#### **Investment Income:**

Interest rates are assumed to remain low in FY2013/2014.