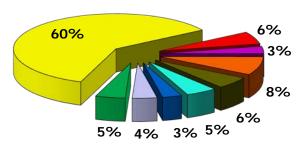

1    | 8,249,414      | (31,086)     | -0.4%   |
| <u>Expenses</u>          |              |                |              |         |
| Operating Expenses       | 7,335,328    | 7,485,744      | 150,416      | 2.1%    |
| Total Operating Expenses | 7,335,328    | 7,485,744      | 150,416      | 2.1%    |
| Net Operating &          |              |                |              |         |
| Investment Income        | \$ 945,173   | \$ 763,670     | \$ (181,502) | -19.2%  |



### **Sources of Operating Revenue**

#### **FY 2013 (Est)**





#### FY 2014 (Bud)







## **Operating Expenses by Category**

#### **FY 2013 (Est)**



□ Salaries & Benefits
 □ Professional Services
 □ Contractual Services
 □ Maintenance & Repair
 □ Supplies
 □ Promotional Activities

Other

#### FY 2014 (Bud)



■ Salaries & Benefits
■ Professional Services
■ Maintenance & Repair
■ Insurance
■ Other
■ Utilities
■ Contractual Services
■ Supplies
■ Promotional Activities



### **Operating Expenses By Department**

**FY 2013 (Est)** 







- Marketing and Public Relations **■ Guest Services**
- **■**Finance
- Administration
- Development







## **Proposed Capital Budget**



### **Proposed Capital Budget**

|                                   |               |                         |               | Funding So | urce                  |              |         |
|-----------------------------------|---------------|-------------------------|---------------|------------|-----------------------|--------------|---------|
|                                   |               | FAA- FAA-<br>AIP AIP NO