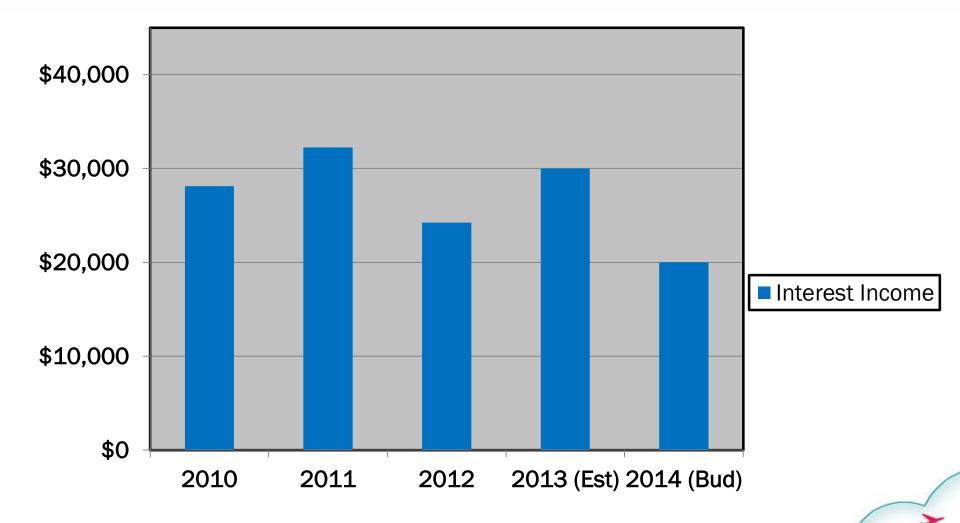

### **Interest Income**

#### **Investment Income:**

Interest rates are assumed to remain low in FY2013/2014.

|                                              | Histo       | rical, Actual Rev | enue        |             | FY 2012-2013 |                  | Proposed    | Difference  | Difference  |
|----------------------------------------------|-------------|-------------------|-------------|-------------|--------------|------------------|-------------|-------------|-------------|
|                                              |             |                   |             | Fiscal Year | 11/30/12     | 5                | Budget      | Est FY12-13 | Bud FY12-13 |
|                                              | Fiscal Year | Fiscal Year       | Fiscal Year | 2012-2013   | FYTD Actual  | Projection for   | Fiscal Year | To Budget   | To Budget   |
| Revenue Sources                              | 2009-2010   | 2010-2011         | 2011-2012   | Budget      | Revenue      | Full Fiscal Year | 2013-2014   | FY13-14     | FY13-14     |
| Investment Income                            |             |                   |             |             |              |                  |             |             |             |
| Interest Income                              | \$ 28,124   | \$ 32,230         | \$ 24,230   | 15,000      | 15,924       | 30,000           | 20,000      | (10,000)    | 5,000       |
| Total Investment Income                      | 28,124      | 32,230            | 24,230      | 15,000      | 15,924       | 30,000           | 20,000      | (10,000)    | 5,000       |
| Terminal Space Rentals - Non-Airline         |             |                   |             |             |              |                  |             |             |             |
| FAA Tower Rent                               | 108,522     | 114,429           | 118,741     | 122,292     | 50,433       | 121,039          | 125,947     | 4,908       | 3,655       |
| TSA Space                                    | 78,541      | 82,973            | 87,404      | 87,404      | 36,419       | 87,406           | 87,404      | (2)         | ·<br>-      |
| Federal Express                              | 60          | 60                | 60          | 60          | 25           | 60               | 60          | -           | -           |
| Total Terminal Space Rentals - Non-Airline   | 187,123     | 197,462           | 206,205     | 209,756     | 86,877       | 208,505          | 213,411     | 4,906       | 3,655       |
| Terminal Space Rentals - Airline             |             |                   |             |             |              |                  |             |             |             |
| Facility/Services/Hold Room Charges          | 561,470     | 645,291           | 681,802     | 750,000     | 348,334      | 718,391          | 750,000     | 31,609      | -           |
| Loading Bridge Fees (includes FGP & PC Air)  | 123,781     | 150,569           | 117,374     | 40,000      | 33,679       | 66,941           | 40,000      | (26,941)    | _           |
| Apron Fees                                   | 241,219     | 252,243           | 224,988     | 220,000     | 87,558       | 182,782          | 175,000     | (7,782)     | (45,000)    |
| Prior Years' Trueups                         | 434,914     | -                 | -           | -           | -            | -                | -           | -           | -           |
| US Air(Counter/Office/Queue)                 | 73,028      | 73,387            | 78,244      | 84,846      | 36,560       | 87,744           | 89,000      | 1,256       | 4,154       |
| Delta/ASA (Counter/Office/Queue)             | 77,119      | 77,498            | 83,801      | 87,062      | 39,157       | 93,977           | 95,000      | 1,023       | 7,938       |
| Air Tran (Counter/Office/Queue)              | 1,183       | 9,476             | 8,079       | -           | -            | -                | -           | -           | -           |
| United/SkyWest (Counter/Office/Queue)        | -           | 13,295            | 21,372      | 68,092      | 36,214       | 86,914           | 48,000      | (38,914)    | (20,092)    |
| American (Counter/Office/Queue)              | -           | 4,725             | 5,239       | -           | -            | -                | -           | -           | -           |
| Continental (Counter/Office/Queue)           | 58,648      | 58,936            | 62,795      | -           | -            | -                | -           | -           | -           |
| Allegiant (Counter/Office/Queue)             | -           | -                 | -           | -           | -            | 4,824            | 8,000       | 3,176       | 8,000       |
| Turn Fees-Non-Scheduled Airlines             | -           | 22,990            | 7,995       | 40,000      | 1,230        | 11,070           | 35,000      | 23,930      | (5,000)     |
| Total Terminal Space Rentals - Airline       | 1,571,361   | 1,308,410         | 1,291,689   | 1,290,000   | 582,732      | 1,252,643        | 1,240,000   | (12,643)    | (50,000)    |
| Concessions                                  |             |                   |             |             |              |                  |             |             |             |
| Food & Beverage, Gift, Info                  | 57,379      | 52,610            | 110,572     | 90,000      | 45,700       | 109,680          | 100,000     | (9,680)     | 10,000      |
| Advertising                                  | 54,057      | 71,505            | 84,107      | 70,000      | 29,551       | 90,900           | 120,000     | 29,100      | 50,000      |
| Brochure Sales                               | 21,648      | 19,333            | 21,405      | 24,000      | 10,950       | 24,445           | 24,750      | 305         | 750         |
| Guest Services                               | 1,470       | 3,150             | 3,067       | 3,775       | 1,461        | 3,506            | 3,285       | (221)       | (490)       |
| Art in the Airport                           | 51          | 244               | 160         | 200         | 294          | 294              | 200         | (94)        | -           |
| Baggage Cart                                 | 188         | 188               | 28          | -           | -            | -                | -           | -           | -           |
| Sanitary Machines                            | 120         | 89                | 85          | -           | 34           | 82               | 80          | (2)         | 80          |
| Massage Chairs & Phone Charger (SmarteCarte) | 766         | 785               | 100         | -           | -            | -                | -           | -           | -           |
| ATM                                          | 337         | 1,875             | 1,540       | 2,000       | 671          | 1,610            | 1,600       | (10)        | (400)       |
| Total Concessions                            | 136,015     | 149,779           | 221,064     | 189,975     | 88,661       | 230,517          | 249,915     | 19,398      | 59,940      |
| Auto Parking                                 |             |                   |             |             |              |                  |             |             |             |
| Public Parking                               | 2,289,550   | 2,520,421         | 2,586,409   | 2,400,000   | 1,084,401    | 2,350,000        | 2,350,000   | -           | (50,000)    |
| Commuter Parking                             | 14,540      | 16,602            | 18,852      | 15,800      | 5,035        | 15,800           | 21,000      | 5,200       | 5,200       |