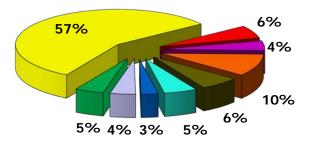

,000         | 5,000        | 33.3%   |
| Total Operating &        |              |                |              |         |
| Investment Revenues      | 8,280,501    | 8,249,414      | (31,086)     | -0.4%   |
| <u>Expenses</u>          |              |                |              |         |
| Operating Expenses       | 7,335,328    | 7,485,744      | 150,416      | 2.1%    |
| Total Operating Expenses | 7,335,328    | 7,485,744      | 150,416      | 2.1%    |
| Net Operating &          |              |                |              |         |
| Investment Income        | \$ 945,173   | \$ 763,670     | \$ (181,502) | -19.2%  |



### **Sources of Operating Revenue**

#### **FY 2013 (Est)**





#### FY 2014 (Bud)







## **Operating Expenses by Category**

#### **FY 2013 (Est)**



□ Salaries & Benefits
 □ Professional Services
 □ Contractual Services
 □ Maintenance & Repair
 □ Supplies
 □ Promotional Activities

Other

#### FY 2014 (Bud)



■ Salaries & Benefits
■ Professional Services
■ Maintenance & Repair
■ Insurance
■ Other
■ Utilities
■ Contractual Services
■ Supplies
■ Promotional Activities



### **Operating Expenses By Department**

**FY 2013 (Est)** 







- Marketing and Public Relations **■ Guest Services**
- **■**Finance
- Administration
- Development







## **Proposed Capital Budget**



### **Proposed Capital Budget**

|                                   |               |                         |               | Funding So | urce                  |              |         |
|-----------------------------------|---------------|-------------------