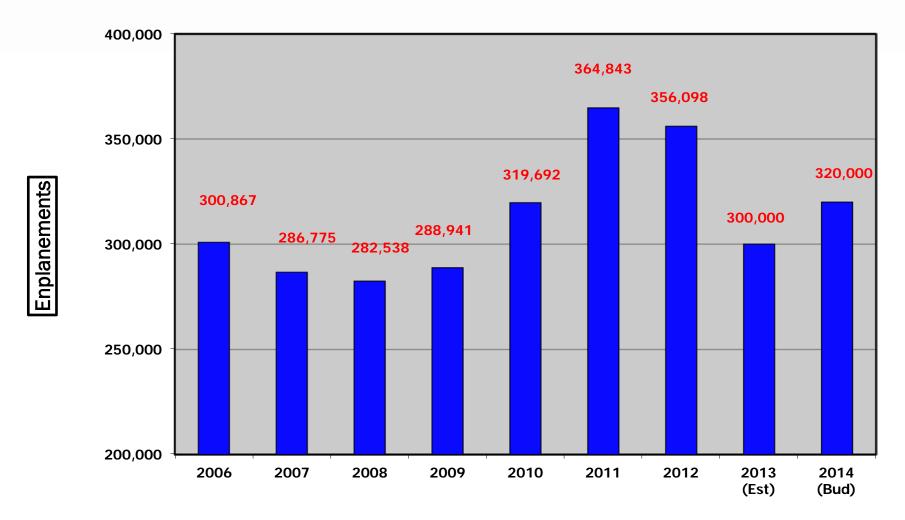

## Passenger Traffic

#### **ASSUMPTIONS**

Operating revenues are budgeted to decrease .4% from the prior year's budget. Passenger enplanements are projected to decrease 3.0%.

Airline revenues are budgeted to decrease with a lower percentage of airfield costs being allocated to commercial airlines as commercial airline operations are declining and general aviation operations are increasing. In addition, less office space will be rented by United. The current airline agreements are on a compensatory model, and provide for termination privileges by either party upon 60 days' notice.