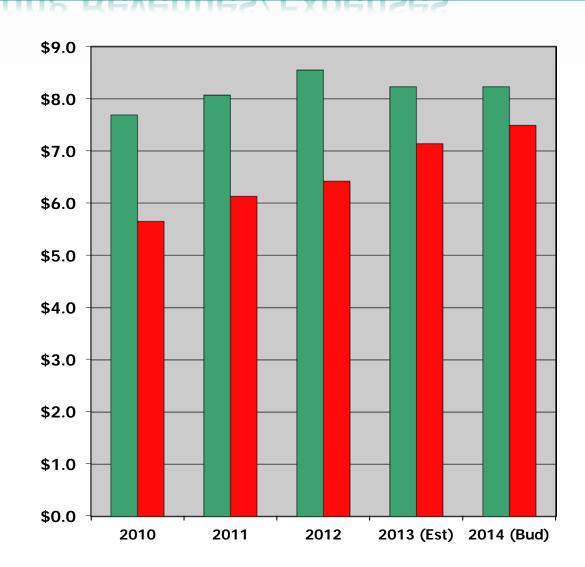

## **Operating Revenues/Expenses**

■ Revenue ■ Expenses

#### **ASSUMPTIONS**

Operating revenues are budgeted to decrease .4% from the prior year's budget. Passenger enplanements are projected to decrease 3.0%.

Airline revenues are budgeted to decrease with a lower percentage of airfield costs being allocated to commercial airlines as commercial airline operations are declining and general aviation operations are increasing. In addition, less office space will be rented by United. The current airline agreements are on a compensatory model, and provide for termination privileges by either party upon 60 days' notice.

Budgeted operating expenses are expected to increase 2.1%. Five full-time equivalent (FTE) positions are budgeted to be added during the year, including three Airport Operations Specialists, an Airport Systems Technician II, and two part-time guest services clerks. A salary adjustment pool of 3% is budgeted. These increases are offset by lower deicing chemical costs with less snow expected, lower contractual services and emergency repair costs with the hire of the Airport Systems Technician, and lower maintenance costs with the FY2012/2013 budget including one-time maintenance costs.