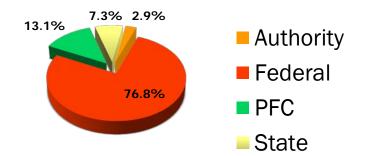

### **Capital Funding Sources**

FY 2013 (Est)

7.8% Authority Federal

State

PFC

**Authority's Contribution - \$783,211** 

49.0%

FY 2014 (Bud)

**Authority's Contribution - \$480,195** 