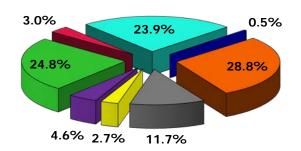

(36,086)  | -0.4%   |
| Investment Income        | 15,000       | 20,000         | 5,000        | 33.3%   |
| Total Operating &        |              |                |              |         |
| Investment Revenues      | 8,280,501    | 8,249,414      | (31,086)     | -0.4%   |
| <u>Expenses</u>          |              |                |              |         |
| Operating Expenses       | 7,335,328    | 7,485,744      | 150,416      | 2.1%    |
| Total Operating Expenses | 7,335,328    | 7,485,744      | 150,416      | 2.1%    |
| Net Operating &          |              |                |              |         |
| Investment Income        | \$ 945,173   | \$ 763,670     | \$ (181,502) | -19.2%  |



### **Sources of Operating Revenue**

#### **FY 2013 (Est)**





#### FY 2014 (Bud)







## **Operating Expenses by Category**

#### **FY 2013 (Est)**



□ Salaries & Benefits
 □ Professional Services
 □ Contractual Services
 □ Maintenance & Repair
 □ Supplies
 □ Promotional Activities

Other

#### FY 2014 (Bud)



■ Salaries & Benefits
■ Professional Services
■ Maintenance & Repair
■ Insurance
■ Other
■ Utilities
■ Contractual Services
■ Supplies
■ Promotional Activities



### **Operating Expenses By Department**

**FY 2013 (Est)** 







- Marketing and Public Relations **■ Guest Services**
- **■**Finance
- Administration
- Development







## **Proposed Capital Budget**



### **Proposed Capital Budget**

|                                   |               |                         |               | Funding So | urce                  |              |         |
|--