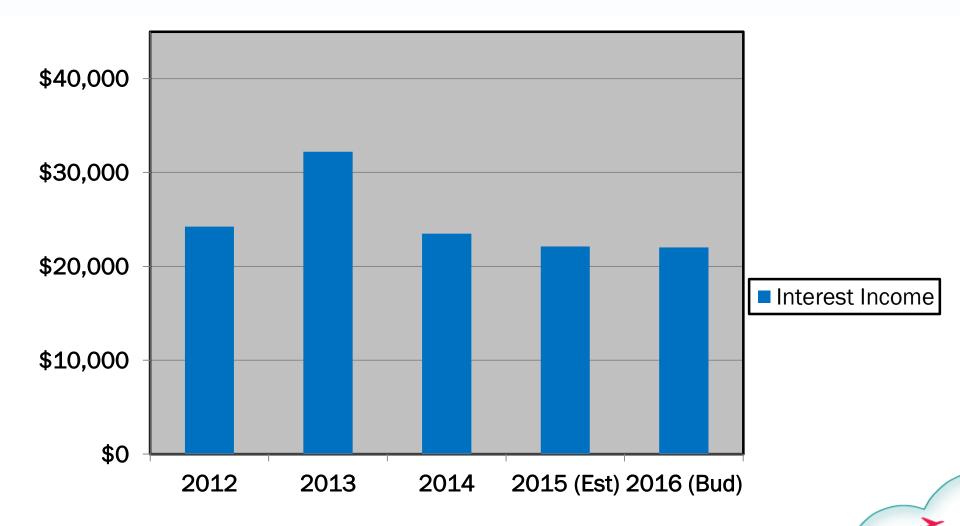

## **Interest Income**

# **Proposed Operating Budget**

|              |                                                  |                                                                                                                                                                                                         |                                                                                                                                                                                             | _                                                                                                                                                                                                                                                                                           |
|--------------|--------------------------------------------------|---------------------------------------------------------------------------------------------------------------------------------------------------------------------------------------------------------|---------------------------------------------------------------------------------------------------------------------------------------------------------------------------------------------|---------------------------------------------------------------------------------------------------------------------------------------------------------------------------------------------------------------------------------------------------------------------------------------------|
|              | <b>Budget Amounts</b>                            |                                                                                                                                                                                                         |                                                                                                                                                                                             | Percent                                                                                                                                                                                                                                                                                     |
| FY2014/2015  | FY2015/2016                                      |                                                                                                                                                                                                         | Difference                                                                                                                                                                                  | Change                                                                                                                                                                                                                                                                                      |
|              |                                                  |                                                                                                                                                                                                         |                                                                                                                                                                                             |                                                                                                                                                                                                                                                                                             |
|              |                                                  |                                                                                                                                                                                                         |                                                                                                                                                                                             |                                                                                                                                                                                                                                                                                             |
| \$ 8,547,942 | \$ 8,931,462                                     | \$                                                                                                                                                                                                      | 383,520                                                                                                                                                                                     | 4.5%                                                                                                                                                                                                                                                                                        |
| 22,000       | 22,000                                           |                                                                                                                                                                                                         | 0                                                                                                                                                                                           | 0.0%                                                                                                                                                                                                                                                                                        |
|              |                                                  |                                                                                                                                                                                                         |                                                                                                                                                                                             | _                                                                                                                                                                                                                                                                                           |
| 8,569,942    | 8,953,462                                        |                                                                                                                                                                                                         | 383,520                                                                                                                                                                                     | 4.5%                                                                                                                                                                                                                                                                                        |
|              |                                                  |                                                                                                                                                                                                         |                                                                                                                                                                                             |                                                                                                                                                                                                                                                                                             |
| 7,806,933    | 8,038,252                                        |                                                                                                                                                                                                         | 231,319                                                                                                                                                                                     | 3.0%                                                                                                                                                                                                                                                                                        |
| 7 906 022    | 8 038 252                                        |                                                                                                                                                                                                         | 221 210                                                                                                                                                                                     | 3.0%                                                                                                                                                                                                                                                                                        |
|              | 0,030,232                                        |                                                                                                                                                                                                         | 231,319                                                                                                                                                                                     | _ 3.0 %                                                                                                                                                                                                                                                                                     |
|              |                                                  |                                                                                                                                                                                                         |                                                                                                                                                                                             |                                                                                                                                                                                                                                                                                             |
| \$ 763,009   | \$ 915,210                                       | \$                                                                                                                                                                                                      | 152,201                                                                                                                                                                                     | 19.9%                                                                                                                                                                                                                                                                                       |
|              | \$ 8,547,942<br>22,000<br>8,569,942<br>7,806,933 | FY2014/2015       FY2015/2016         \$ 8,547,942       \$ 8,931,462         22,000       22,000         8,569,942       8,953,462         7,806,933       8,038,252         7,806,933       8,038,252 | FY2014/2015       FY2015/2016         \$ 8,547,942       \$ 8,931,462       \$ 22,000         8,569,942       8,953,462         7,806,933       8,038,252         7,806,933       8,038,252 | FY2014/2015       FY2015/2016       Difference         \$ 8,547,942       \$ 8,931,462       \$ 383,520         22,000       22,000       0         8,569,942       8,953,462       383,520         7,806,933       8,038,252       231,319         7,806,933       8,038,252       231,319 |