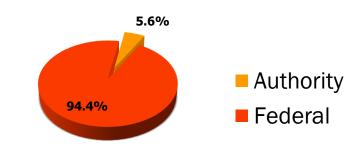

## **Capital Funding Sources**

#### FY 2016 (Bud)

**Authority's Contribution - \$592,867** 

#### **Authority's Contribution - \$1,066,771**

Although PFC's will not be expended toward capital projects during FY2016, the Authority will continue to collect these funds from the airlines