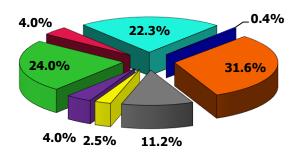

r>22,000<br>8,569,942<br>7,806,933 | FY2014/2015       FY2015/2016         \$ 8,547,942       \$ 8,931,462         22,000       22,000         8,569,942       8,953,462         7,806,933       8,038,252         7,806,933       8,038,252 | FY2014/2015       FY2015/2016         \$ 8,547,942       \$ 8,931,462       \$ 22,000         8,569,942       8,953,462         7,806,933       8,038,252         7,806,933       8,038,252 | FY2014/2015       FY2015/2016       Difference         \$ 8,547,942       \$ 8,931,462       \$ 383,520         22,000       22,000       0         8,569,942       8,953,462       383,520         7,806,933       8,038,252       231,319         7,806,933       8,038,252       231,319 |

# **Sources of Operating Revenue**

#### **FY 2015 (Est)**





#### FY 2016 (Bud)







# **Operating Expenses by Category**

#### **FY 2015 (Est)**



- □ Salaries & Benefits
   □ Professional Services
   □ Maintenance & Repair
   □ Insurance
   □ Promotional Activities
- Other

#### **FY 2016 (Bud)**



- □ Salaries & Benefits
- **■** Professional Services
- **Maintenance & Repair**
- Insurance
- \_ \_ - -
- Other

- Utilities
- **■** Contractual Services
- Supplies
- Promotional Activities



## **Operating Expenses By Department**

#### **FY 2015 (Est)**



■ Public Safety
■ Operations & Maintenance
■ Executive
■ Information Technology
■ Marketing and Public Relations
■ Guest Services
■ Finance
■ Administration
■ Development

#### FY 2016 (Bud)



Public Safety
Operations & Maintenance
Executive
Information Technology
Marketing and Public Relations
Guest Services
Fi