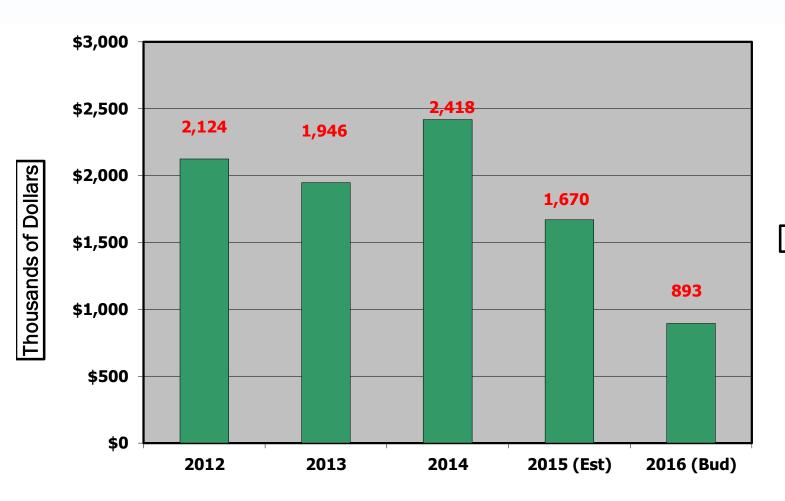

# **Net Operating Income**

■ Net Operating Income

# **Proposed Operating Budget**

|              |                                                  |                                                                                                                                                                                                         |                                                                                                                                                                                             | _                                                                                                                                                                                                                                                                                           |
|--------------|--------------------------------------------------|---------------------------------------------------------------------------------------------------------------------------------------------------------------------------------------------------------|---------------------------------------------------------------------------------------------------------------------------------------------------------------------------------------------|---------------------------------------------------------------------------------------------------------------------------------------------------------------------------------------------------------------------------------------------------------------------------------------------|
|              | <b>Budget Amounts</b>                            |                                                                                                                                                                                                         |                                                                                                                                                                                             | Percent                                                                                                                                                                                                                                                                                     |
| FY2014/2015  | FY2015/2016                                      |                                                                                                                                                                                                         | Difference                                                                                                                                                                                  | Change                                                                                                                                                                                                                                                                                      |
|              |                                                  |                                                                                                                                                                                                         |                                                                                                                                                                                             |                                                                                                                                                                                                                                                                                             |
|              |                                                  |                                                                                                                                                                                                         |                                                                                                                                                                                             |                                                                                                                                                                                                                                                                                             |
| \$ 8,547,942 | \$ 8,931,462                                     | \$                                                                                                                                                                                                      | 383,520                                                                                                                                                                                     | 4.5%                                                                                                                                                                                                                                                                                        |
| 22,000       | 22,000                                           |                                                                                                                                                                                                         | 0                                                                                                                                                                                           | 0.0%                                                                                                                                                                                                                                                                                        |
|              |                                                  |                                                                                                                                                                                                         |                                                                                                                                                                                             | _                                                                                                                                                                                                                                                                                           |
| 8,569,942    | 8,953,462                                        |                                                                                                                                                                                                         | 383,520                                                                                                                                                                                     | 4.5%                                                                                                                                                                                                                                                                                        |
|              |                                                  |                                                                                                                                                                                                         |                                                                                                                                                                                             |                                                                                                                                                                                                                                                                                             |
| 7,806,933    | 8,038,252                                        |                                                                                                                                                                                                         | 231,319                                                                                                                                                                                     | 3.0%                                                                                                                                                                                                                                                                                        |
| 7 906 022    | 8 038 252                                        |                                                                                                                                                                                                         | 221 210                                                                                                                                                                                     | 3.0%                                                                                                                                                                                                                                                                                        |
|              | 0,030,232                                        |                                                                                                                                                                                                         | 231,319                                                                                                                                                                                     | _ 3.0 %                                                                                                                                                                                                                                                                                     |
|              |                                                  |                                                                                                                                                                                                         |                                                                                                                                                                                             |                                                                                                                                                                                                                                                                                             |
| \$ 763,009   | \$ 915,210                                       | \$                                                                                                                                                                                                      | 152,201                                                                                                                                                                                     | 19.9%                                                                                                                                                                                                                                                                                       |
|              | \$ 8,547,942<br>22,000<br>8,569,942<br>7,806,933 | FY2014/2015       FY2015/2016         \$ 8,547,942       \$ 8,931,462         22,000       22,000         8,569,942       8,953,462         7,806,933       8,038,252         7,806,933       8,038,252 | FY2014/2015       FY2015/2016         \$ 8,547,942       \$ 8,931,462       \$ 22,000         8,569,942       8,953,462         7,806,933       8,038,252         7,806,933       8,038,252 | FY2014/2015       FY2015/2016       Difference         \$ 8,547,942       \$ 8,931,462       \$ 383,520         22,000       22,000       0         8,569,942       8,953,462       383,520         7,806,933       8,038,252       231,319         7,806,933       8,038,252       231,319 |