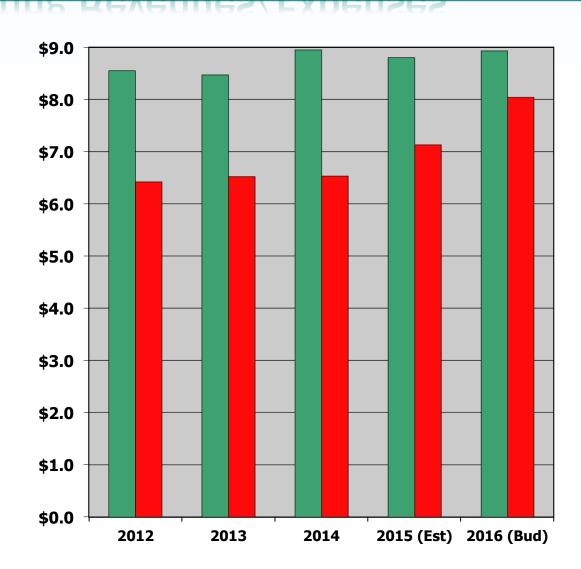

# **Operating Revenues/Expenses**

■ Revenue ■ Expenses

# **Proposed Operating Budget**

|              |                                                  |                                                                                                                                                                                                         |                                                                                                                                                                                             | _                                                                                                                                                                                                                                                                                           |
|--------------|--------------------------------------------------|---------------------------------------------------------------------------------------------------------------------------------------------------------------------------------------------------------|---------------------------------------------------------------------------------------------------------------------------------------------------------------------------------------------|---------------------------------------------------------------------------------------------------------------------------------------------------------------------------------------------------------------------------------------------------------------------------------------------|
|              | <b>Budget Amounts</b>                            |                                                                                                                                                                                                         |                                                                                                                                                                                             | Percent                                                                                                                                                                                                                                                                                     |
| FY2014/2015  | FY2015/2016                                      |                                                                                                                                                                                                         | Difference                                                                                                                                                                                  | Change                                                                                                                                                                                                                                                                                      |
|              |                                                  |                                                                                                                                                                                                         |                                                                                                                                                                                             |                                                                                                                                                                                                                                                                                             |
|              |                                                  |                                                                                                                                                                                                         |                                                                                                                                                                                             |                                                                                                                                                                                                                                                                                             |
| \$ 8,547,942 | \$ 8,931,462                                     | \$                                                                                                                                                                                                      | 383,520                                                                                                                                                                                     | 4.5%                                                                                                                                                                                                                                                                                        |
| 22,000       | 22,000                                           |                                                                                                                                                                                                         | 0                                                                                                                                                                                           | 0.0%                                                                                                                                                                                                                                                                                        |
|              |                                                  |                                                                                                                                                                                                         |                                                                                                                                                                                             | _                                                                                                                                                                                                                                                                                           |
| 8,569,942    | 8,953,462                                        |                                                                                                                                                                                                         | 383,520                                                                                                                                                                                     | 4.5%                                                                                                                                                                                                                                                                                        |
|              |                                                  |                                                                                                                                                                                                         |                                                                                                                                                                                             |                                                                                                                                                                                                                                                                                             |
| 7,806,933    | 8,038,252                                        |                                                                                                                                                                                                         | 231,319                                                                                                                                                                                     | 3.0%                                                                                                                                                                                                                                                                                        |
| 7 906 022    | 8 038 252                                        |                                                                                                                                                                                                         | 221 210                                                                                                                                                                                     | 3.0%                                                                                                                                                                                                                                                                                        |
|              | 0,030,232                                        |                                                                                                                                                                                                         | 231,319                                                                                                                                                                                     | _ 3.0 %                                                                                                                                                                                                                                                                                     |
|              |                                                  |                                                                                                                                                                                                         |                                                                                                                                                                                             |                                                                                                                                                                                                                                                                                             |
| \$ 763,009   | \$ 915,210                                       | \$                                                                                                                                                                                                      | 152,201                                                                                                                                                                                     | 19.9%                                                                                                                                                                                                                                                                                       |
|              | \$ 8,547,942<br>22,000<br>8,569,942<br>7,806,933 | FY2014/2015       FY2015/2016         \$ 8,547,942       \$ 8,931,462         22,000       22,000         8,569,942       8,953,462         7,806,933       8,038,252         7,806,933       8,038,252 | FY2014/2015       FY2015/2016         \$ 8,547,942       \$ 8,931,462       \$ 22,000         8,569,942       8,953,462         7,806,933       8,038,252         7,806,933       8,038,252 | FY2014/2015       FY2015/2016       Difference         \$ 8,547,942       \$ 8,931,462       \$ 383,520         22,000       22,000       0         8,569,942       8,953,462       383,520         7,806,933       8,038,252       231,319         7,806,933       8,038,252       231,319 |