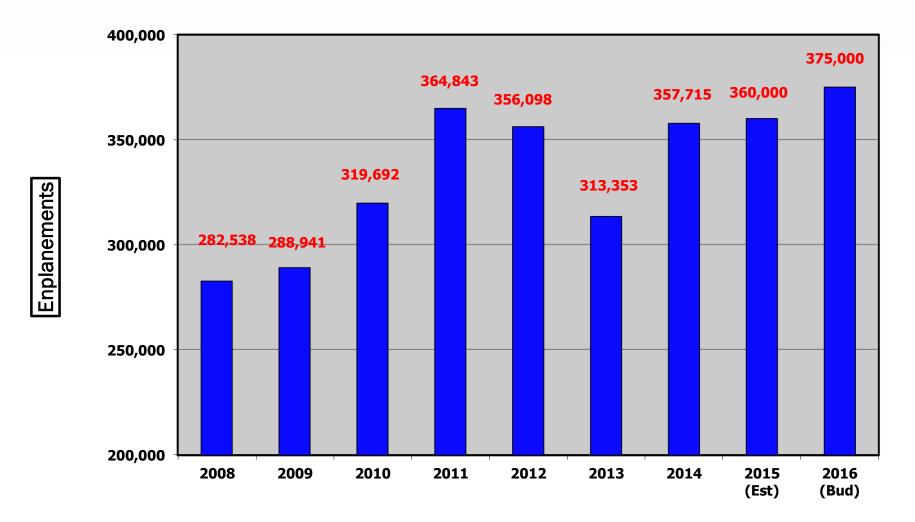

# **Passenger Traffic**

#### **OPERATING REVENUES:**

- Passenger enplanements 375,000
- Public Parking revenues increased with higher estimated enplanements
- Advertising revenues continue to increase as result of advertising being brought in-house