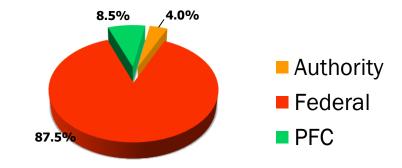

tion                              | Authorized    | 6/30/2015    | Carryover   | Entitlement | Discretionary | Grants | Approved  | Funds   |
| Airfield Redevelopment-Bid Package 2 (1) | 13,057,678    | 3,500,000    | 9,557,678   |             | 9,557,678     |        |           | -       |
|                                          |               |              | -           |             |               |        |           |         |
| TOTAL CARRYOVER                          | \$ 13,057,678 | \$ 3,500,000 | \$9,557,678 |             | \$ 9,557,678  |        |           |         |



<sup>(1)</sup> Represents current estimated amounts. Related contracts requiring Board approval will be presented to the Board before implementation.

## **Capital Funding Sources**

### FY 2015 (Est)



#### FY 2016 (Bud)



**Authority's Contribution - \$592,867** 

#### **Authority's Contribution - \$1,066,771**

Although PFC's will not be expended toward capital projects during FY2016, the Authority will continue to collect these funds from the airlines



# **Reserve Funds**



# **Operations & Maintenance Reserve**

- Description and Justification
  - Established to cover fluctuations in cash flow and provide quick access to additional operational cash.

- Equivalent to 6 months of budgeted
   FY 2015/2016 operating expenses.
  - \$4,019,126 for FY 2015/2016



# **Emergency Repair Reserve**

- Description and Justification
  - Established to cover emergency repairs and provide ready access to the required cash.

• \$650,000 for FY 2015/2016



# **Estimated Cash Balance**



# Cas