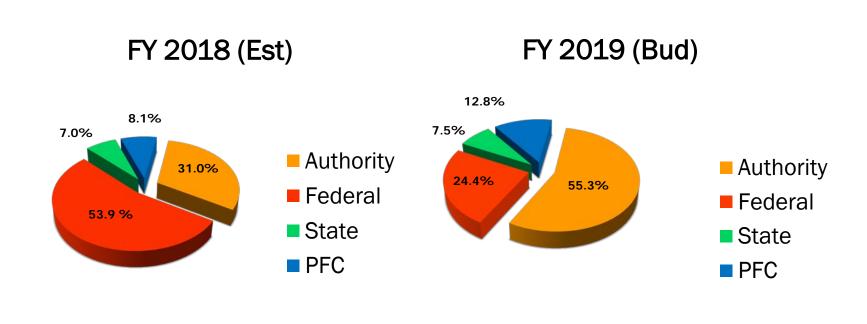

|
|                            |               |               |                      |          |               |          |              |               |
| Airfield Redevelopment-Bid |               | 47 000 000    | 40                   |          |               |          |              |               |
| Package 4 (1)              | 34,703,096    | 15,000,000    | 19,703,096           |          | 4,700,000     |          | 3,420,813    | 11,582,283    |
| TOTAL CARRYOVER            | \$ 34,703,096 | \$ 15,000,000 | \$ 19,703,096        |          | \$ 4,700,000  |          | \$ 3,420,813 | \$ 11,582,283 |

(1) Represents current estimated amounts. Related contracts requiring Board approval will be presented to the Board before implementation.



## **Capital Funding Sources**



Authority's Contribution - \$7,999,932

Authority's Contribution - \$14,752,645



### **Reserve Funds**



### **Operations & Maintenance Reserve**

- Description and Justification
  - Established to cover fluctuations in cash flow and provide quick access to additional operational cash.
- Equivalent to 6 months of budgeted FY 2018/2019 operating expenses.

- \$4,608,465 for FY 2018/2019



### **Emergency Repair Reserve**

• Description and Justification

 Established to cover emergency repairs and provide ready access to the required cash.

• \$650,000 for FY 2018/2019



### **Estimated Cash Balance**





|                                                      | Amo         | ount          |
|------------------------------------------------------|-------------|---------------|
| Esti