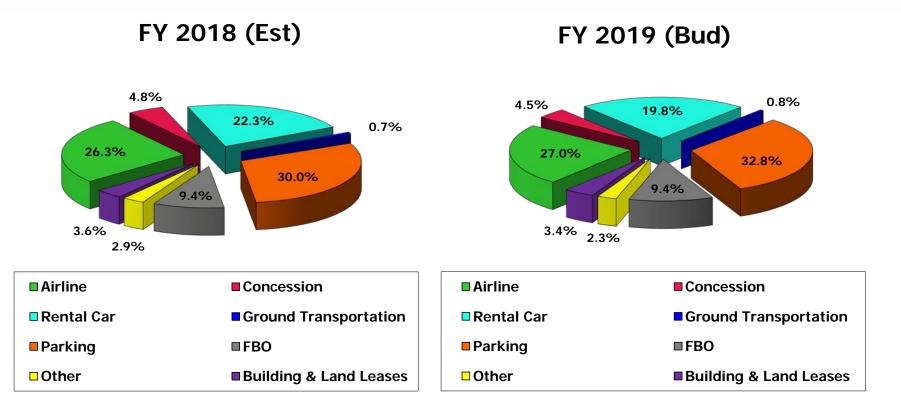

Income           | 35,000       | 35,000         |            |        |
| Total Operating &           |              |                |            |        |
| Investment Revenues         | 10,343,768   | 11,009,714     | 665,946    | 6.4%   |
| <u>Expenses</u>             |              |                |            |        |
| Operating Expenses          | 9,120,973    | 9,216,930      | 95,957     | 1.1%   |
| Total Operating<br>Expenses | 9,120,973    | 9,216,930      | 95,957     | 1.1%   |
|                             |              |                |            | _      |
| Net Operating &             |              |                |            |        |
| Investment Income           | \$ 1,222,795 | \$ 1,792,784   | \$ 569,989 | 46.6%  |

### **Sources of Operating Revenue**





FY 2019 (Bud)

### **Operating Expenses by Category**

FY 2018 (Est)

58% 62% 6% 5% 4% 4% 9% 10% 4% |3%| 3%<sup>|5%</sup> 4% 4% 3% 6% 4% 6% □ Salaries & Benefits ■ Utilities □ Salaries & Benefits ■ Utilities Contractual Services Contractual Services Professional Services Professional Services Supplies ■ Maintenance & Repair ■ Maintenance & Repair Supplies Promotional Activities Insurance Promotional Activities ■ Insurance ■ Other ■ Other



### **Operating Expenses By Department**

FY 2018 (Est)

FY 2019 (Bud)



- Public Safety
   Operations & Maintenance
   Executive
   Information Technology
   Marketing and Public Relations
   Guest Services
- Finance
- Administration
- Development



Public Safety
 Operations & Maintenance
 Executive
 Information Technology
 Marketing and Public R