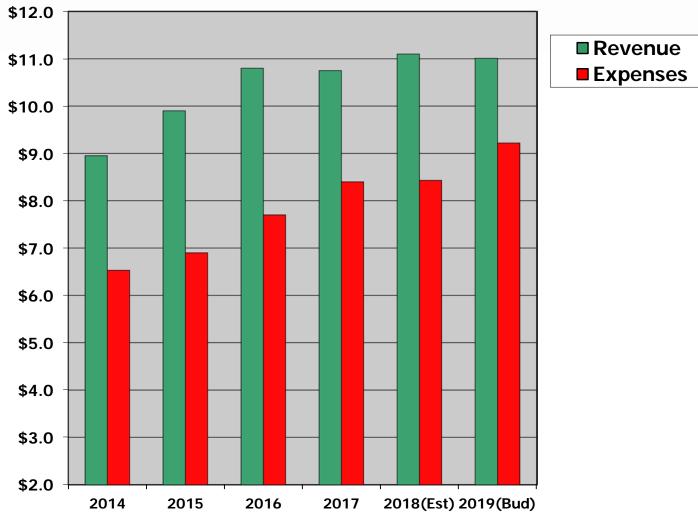

### **Operating Revenues/Expenses**

### **Net Operating Income**

Financial Statistics

Take the easy way out.

# GREATER ASHEVILLE REGIONAL AIRPORT AUTHORITY OPERATING SUMMARY FY 2018/2019 BUDGET

|                          |               | Budget Amounts |                               | Percent |
|--------------------------|---------------|----------------|-------------------------------|---------|
|                          | FY2017/2018   | FY2018/2019    | Difference                    | Change  |
| Revenues                 |               |                |                               |         |
| Operating Revenues       | \$ 10,308,768 | \$ 10,974,714  | \$ 665,946                    | 6.5%    |
| Investment Income        | 35,000        | 35,000         | \$ -                          | 0.0%    |
| Total Operating &        |               |                |                               |         |
| Investment Revenues      | 10,343,768    | 11,009,714     | 665,946                       | 6.4%    |
| _                        |               |                |                               |         |
| Expenses                 | 0 400 070     | 0.040.000      | <b>* •</b> • • • • <b>• •</b> | 4 40/   |
| Operating Expenses       | 9,120,973     | 9,216,930      | \$ 95,957                     | 1.1%    |
| Total Operating Expenses | 9,120,973     | 9,216,930      | 95,957                        | 1.1%    |
|                          |               |                |                               |         |
| Net Operating &          |               |                |                               |         |
| Investment Income        | \$ 1,222,795  | \$ 1,792,784   | \$ 569,989                    | 46.6%   |