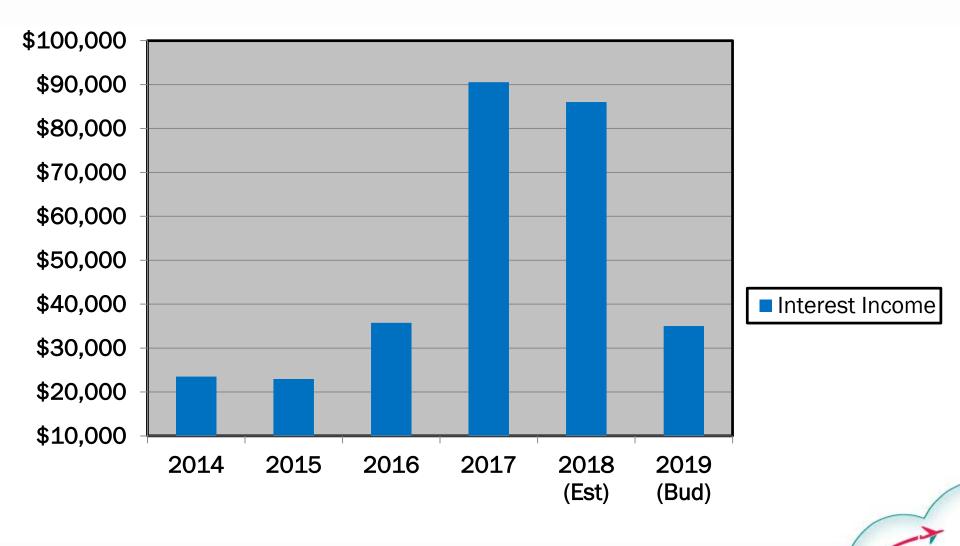

### Interest Income

#### Investment Income:

Interest rates are assumed to increase slightly in FY2017/2018, but funds available to invest will decrease as bond funds have been expended to complete parking garage.

#### GREATER ASHEVILLE REGIONAL AIRPORT AUTHORITY REVENUE BUDGET ANALYSIS FOR FISCAL YEAR 2018-2019

|                                                   | Histo       | orical, Actual Rev | enue        |             | FY 2017-2018 | 1                | Proposed    | Difference  | Difference  | % Change    |
|---------------------------------------------------|-------------|--------------------|-------------|-------------|--------------|------------------|-------------|-------------|-------------|-------------|
|                                                   |             |                    |             | Fiscal Year | 11/30/17     | 5                | Budget      | Est FY17-18 | Bud FY17-18 | Bud FY17-18 |
|                                                   | Fiscal Year | Fiscal Year        | Fiscal Year | 2017-2018   | FYTD Actual  | Projection for   | Fiscal Year | To Budget   | To Budget   | To Budget   |
| Revenue Sources                                   | 2014-2015   | 2015-2016          | 2016-2017   | Budget      | Revenue      | Full Fiscal Year | 2018-2019   | FY18-19     | FY18-19     | FY18-19     |
| Investment Income                                 |             |                    |             |             |              |                  |             |             |             |             |
| Interest Income                                   | \$ 22,959   |                    | \$ 90,543   | 35,000      | \$ 28,676    | \$ 86,027        | 35,000      | (51,027)    | -           | 0.0%        |
| Total Investment Income                           | 22,959      | 35,760             | 90,543      | 35,000      | 28,676       | 86,027           | 35,000      | (51,027)    | -           |             |
| Terminal Space Rentals - Non-Airline              |             |                    |             |             |              |                  |             |             |             |             |
| FAA Tower Rent                                    | 140,622     | 130,686            | 145,154     | 156,683     | 68,303       | 156,683          | 159,817     | 3,134       | 3,134       | 2.0%        |
| TSA Space                                         | 87,404      | 85,521             | 84,474      | 86,306      | 35,546       | 86,306           | 88,032      | 1,726       | 1,726       | 2.0%        |
| Federal Express                                   | 60          | 60                 | 60          | 60          | 25           | 60               | 60          | -           | -           | 0.0%        |
| Total Terminal Space Rentals - Non-Airline        | 228,086     | 216,267            | 229,688     | 243,049     | 103,874      | 243,049          | 247,909     | 4,860       | 4,860       | 2.0%        |
| Terminal Space Rentals - Airline                  |             |                    |             |             |              |                  |             |             |             |             |
| Facility/Services/Hold Room Charges               | 947,438     | -                  | -           |             | -            | -                |             | -           | -           |             |
| Terminal Rental - Departures                      |             | 372,651            | 406,931     | 406,867     | -            | -                | -           | -           | (406,867)   | -100.0%     |
| Terminal Rental - Enplanements                    |             | 711,828            | 725,294     | 756,710     | -            | -                | -           | -           | (756,710)   | -100.0%     |
| Loading Bridge Fees (includes FGP & PC Air)       | 32,234      | 443                | -           | -           | 34,754       | 70,210           | 74,970      | 4,760       | 74,970      |             |
| Gate Area (per enplanement)                       |             |                    |             | -           | 375,404      | 758,392          | 743,040     | (15,352)    | 743,040     |             |
| Gate Area (per airline)                           |             |                    |             | -           | 52,103       | 125,048          | 131,220     | 6,172       | 131,220     |             |
| Bag Makeup (per bag)                              |             |                    |             | -           | 151,281      | 305,618          | 292,058     | (13,560)    | 292,058     |             |
| Bag Makeup (per airline)                          |             |                    |             | -           | 20,397       | 48,952           | 51,368      | 2,416       | 51,368      |             |
| Apron Fees                                        | 135,159     | 1,843              | _           | _           | -            | 40,752           | -           | 2,410       | 51,500      |             |
| American (Counter/Office/Queue)                   | 91,496      | 99,803             | 92,074      | 108,889     | 39,889       | 95,733           | 100,454     | 4,721       | (8,435)     | -7.7%       |
| Delta Air Lines (Counter/Office/Queue)            | 97,994      | 111,341            | 112,764     | 116,622     | 48,495       | 116,388          | 122,127     | 5,740       | 5,505       | 4.7%        |
|                                                   | 48,828      | 53,261             | 58,201      | 58,110      | 24,164       | 57,993           | 74,568      | 16,575      | 16,458      | 28.3%       |
| United/SkyWest/Continental (Counter/Office/Queue) |             | 97,480             |             | 37,235      |              |                  | 38,993      |             | 1,758       | 4.7%        |
| Allegiant (Counter/Office/Queue)                  | 18,162      |                    | 35,711      |             | 15,483       | 37,160           |             | 1,833       |             |             |
| Worldwide (Office)                                | 3,430       | 5,613              | 6,133       | 6,124       | 2,547        | 6,112            | 6,413       | 301         | 289         | 4.7%        |
| Common Use (Counter/Queue                         |             | 32,553             | 63,409      | 81,165      | 35,743       | 72,208           | 86,400      | 14,192      | 5,235       | 6.4%        |
| Turn Fees-Non-Scheduled Airlines                  | -           | -                  | -           |             | -            | -                |             | -           | -           |             |
| Non-Signatory Premiums-Term Rentals Depart        |             | 81,639             | 41,459      |             | -            | -                |             | -           | -           |             |
| Non-Signatory Premiums-Term Rentals Enplane       |             | 126,203            | 63,674      |             | -            | -                |             | -           | -           |             |
| Non-Signatory Premiums-Fixed Rent                 |             | 5,036              | 26,363      |             | -            | -                |             | -           | -           |             |
| Non-Signatory Premiums-Fixed Rent Refund to Sig   |             | 60,000             | -           |             |              | -                |             | -           | -           |             |
| Total Terminal Space Rentals - Airline            | 1,374,741   | 1,759,694          | 1,632,012   | 1,571,723   | 800,259      | 1,693,814        | 1,721,611   | 27,797      | 149,889     | 9.5%        |
| Concessions                                       |             |                    |             |             |              |                  |             |             |             |             |
| Food & Beverage, Gift, Info                       | 161,094     | 162,254            | 189,943     | 155,000     | 85,138       | 171,717          | 170,000     | (1,717)     | 15,000      | 9.7%        |
| Advertising                                       | 236,685     | 294,742            | 313,819     | 260,000     | 135,877      | 326,105          | 280,000     | (46,105)    | 20,000      | 7.7%        |
| Brochure Sales                                    | 24,558      | 30,538             | 36,425      | 27,000      | 12,345       | 29,628           | 38,000      | 8,372       | 11,000      | 40.7%       |
| Guest Services                                    | 2,801       | 2,892              | 2,657       | 1,500       | 1,282        | 3,077            | 2,000       | (1,077)     | 500         | 33.3%       |
| Art in the Airport                                | 4,735       | (2,748)            | 339         | -           | (124)        | - (              | -           | -           | -           |             |
| Optiwash Station                                  |             |                    |             |             | 160          | 323              | -           | (323)       | -           |             |
| Sanitary Machines                                 | 77          | 51                 | 66          | 80          | 44           | 89               | 80          | (9)         | -           | 0.0%        |
| ATM                                               | 940         | 882                | 713         | 900         | 282          | 677              | 700         | 23          | (200)       | -22.2%      |
| Total Concessions                                 | 430,890     | 488,611            | 543,962     | 444,480     | 235,004      | 531,616          | 490,780     | (40,836)    | 46,300      | 10.4%       |
| Auto Parking                                      |             |                    |             |             |              |                  |             |             |             |             |
| Public Parking                                    | 3,092,071   | 3,192,023          | 3,452,911   | 3,250,000   | 1,645,839    | 3,324,927        | 3,600,000   | 275,073     | 350,000     | 10.8%       |
| Commuter Parking                                  | 19.537      | 17.173             | 8,484       | 20,000      | 798          | 8,500            | 8,500       |             | (11,500)    | -57.5%      |
| Total Auto Parking                                | 3,111,608   | 3,209,196          | 3,461,395   | 3,270,000   | 1,646,637    | 3,333,427        | 3,608,500   | 275,073     | 338,500     | 10.4%       |
| Rental Car                                        |             |                    |             |             |              |                  |             |             |             |             |
| Rental Car - Car Rentals                          |             |                    |             |             |              |                  |             |             |             |             |
| Avis MAG                                          | 244,000     | 244,000            | 244,000     | 244,000     | 101,667      | 244,000          | 167,000     | (77,000)    | (77,000)    | -31.6%      |
| Hertz MAG                                         | 422,500     | 422,500            | 422,500     | 422,500     | 176,042      | 422,500          | 348,000     | (74,500)    | (74,500)    | -17.6%      |
| Enterprise MAG                                    | 250,538     | 250,538            | 271,196     | 291,855     | 133,730      | 325,196          | 335,000     | 9,804       | 43,145      | -17.8%      |
|                                                   | 200,000     | 200,000            | 271,170     | 271,000     | 133,730      | 323,190          | 333,000     | 7,004       | 45,145      | 14.070      |