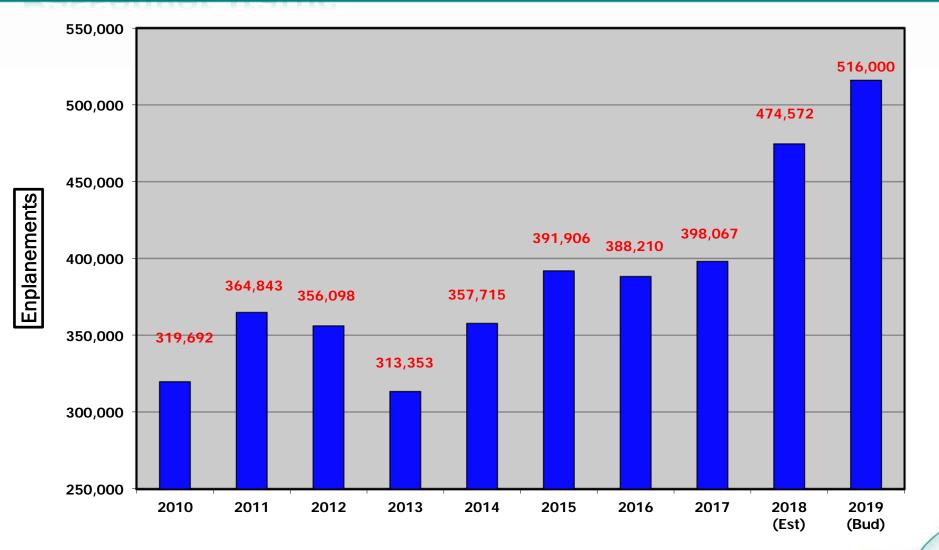

Passenger Statistics

### **Passenger Traffic**

#### ASSUMPTIONS

Operating revenues are budgeted to increase 6.4% from the prior year's budget. Passenger enplanements are projected to increase 21.4% from 425,000 budgeted for FY2017/2018 to 516,000 budgeted for FY2018/2019.