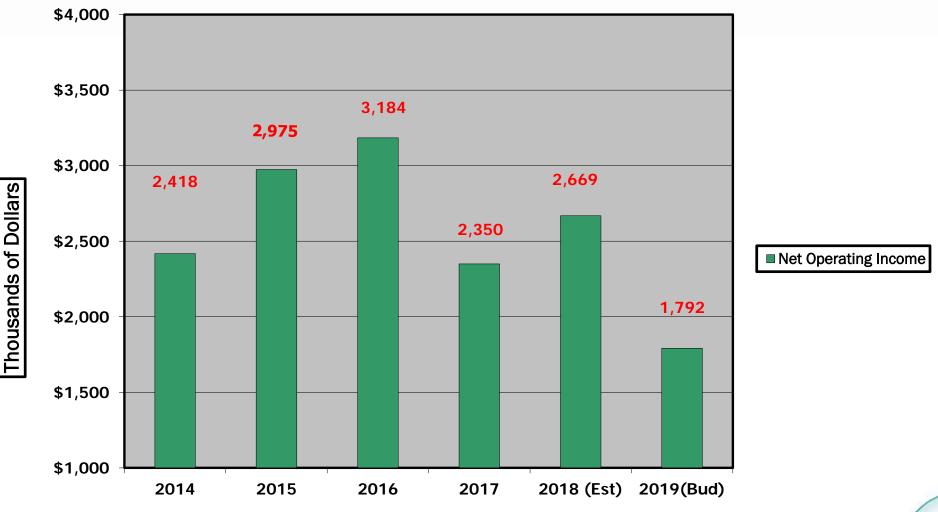

### **Net Operating Income**

Financial Statistics

Take the easy way out.

## **Proposed Operating Budget**

|                             |              | Budget Amounts |            | Percen |
|-----------------------------|--------------|----------------|------------|--------|
|                             | FY2017/2018  | FY2018/2019    | Difference | Change |
| <u>Revenues</u>             |              |                |            |        |
| Operating Revenues          | \$10,308,768 | \$10,974,714   | \$ 665,946 | 6.5%   |
| Investment Income           | 35,000       | 35,000         |            |        |
| Total Operating &           |              |                |            |        |
| Investment Revenues         | 10,343,768   | 11,009,714     | 665,946    | 6.4%   |
| <u>Expenses</u>             |              |                |            |        |
| Operating Expenses          | 9,120,973    | 9,216,930      | 95,957     | 1.1%   |
| Total Operating<br>Expenses | 9,120,973    | 9,216,930      | 95,957     | 1.1%   |
|                             |              |                |            | _      |
| Net Operating &             |              |                |            |        |
| Investment Income           | \$ 1,222,795 | \$ 1,792,784   | \$ 569,989 | 46.6%  |

# GREATER ASHEVILLE REGIONAL AIRPORT AUTHORITY OPERATING SUMMARY FY 2018/2019 BUDGET

|                          |               | Budget Amounts |                               | Percent |
|--------------------------|---------------|----------------|-------------------------------|---------|
|                          | FY2017/2018   | FY2018/2019    | Difference                    | Change  |
| Revenues                 |               |                |                               |         |
| Operating Revenues       | \$ 10,308,768 | \$ 10,974,714  | \$ 665,946                    | 6.5%    |
| Investment Income        | 35,000        | 35,000         | \$ -                          | 0.0%    |
| Total Operating &        |               |                |                               |         |
| Investment Revenues      | 10,343,768    | 11,009,714     | 665,946                       | 6.4%    |
| _                        |               |                |                               |         |
| Expenses                 | 0 400 070     | 0.040.000      | <b>* •</b> • • • • <b>• •</b> | 4 40/   |
| Operating Expenses       | 9,120,973     | 9,216,930      | \$ 95,957                     | 1.1%    |
| Total Operating Expenses | 9,120,973     | 9,216,930      | 95,957                        | 1.1%    |
|                          |               |                |                               |         |
| Net Operating &          |               |                |                               |         |
| Investment Income        | \$ 1,222,795  | \$ 1,792,784   | \$ 569,989                    | 46.6%   |