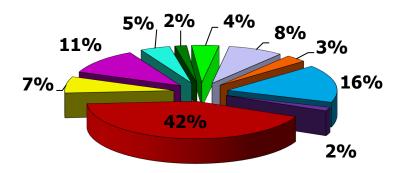

## **Operating Expenses By Department**

### FY 2026 (Bud)

■ Public Safety - 16%
■ Properties & Contracts - 2%
■ Ops & Maintenance - 42%
■ Executive - 7%
■ Information Technology - 11%
■ Marketing & PR - 5%
■ Guest Services - 2%
■ Finance - 4%
■ Administration - 8%
■ Planning - 3%