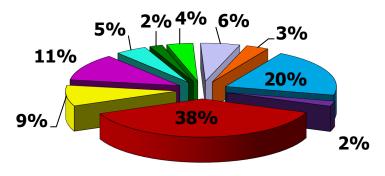

## **Operating Expenses By Department**

### **FY 2025 (Est)**

□ Public Safety - 20%
□ Properties & Contracts - 2%
□ Ops & Maintenance - 38%
□ Executive - 9%
□ Information Technology - 11%
□ Marketing & PR - 5%
□ Guest Services - 2%
□ Finance - 4%
□ Administration - 6%
□ Planning - 3%