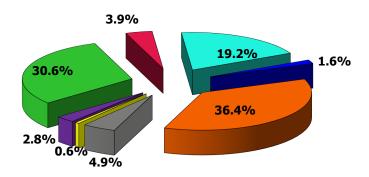

00      | 50.0%  |
| Total Operating &   |               |               |              | _      |
| Investment Revenues | 34,347,317    | 37,952,378    | 3,605,061    | 10.5%  |
| <u>Expenses</u>     |               |               |              |        |
| Operating Expenses  | 22,425,285    | 23,676,753    | 1,251,468    | 5.6%   |
| Total Operating     |               |               |              | -      |
| Expenses            | 22,425,285    | 23,676,753    | 1,251,468    | 5.6%   |
|                     |               |               |              |        |
| Net Operating &     |               |               |              |        |
| Investment Income   | \$ 11,922,032 | \$ 14,275,625 | \$ 2,353,593 | 19.7%  |

## **Sources of Operating Revenue**

### **FY 2025 (Est)**





### FY 2026 (Bud)







## **Operating Expenses by Category**

### **FY 2025 (Est)**





**■ Other - 3%** 

### FY 2026 (Bud)







## **Operating Expenses By Department**

### **FY 2025 (Est)**



□ Public Safety - 20%
□ Properties & Contracts - 2%
□ Ops & Maintenance - 38%
□ Executive - 9%
□ Information Technology - 11%
□ Marketing & PR - 5%
□ Guest Services - 2%
□ Finance - 4%
□ Administration - 6%
□ Planning - 3%

### FY 2026 (Bud)



■ Public Safety - 16%
■ Properties & Contracts - 2%
■ Ops & Maintenance - 42%
■ Executive - 7%
■ Information Technology - 11%
■ Marketing & PR - 5%
■ Guest Services - 2%
■ Finance - 4%
■ Administration - 8%
■ Planning - 3%



# **Proposed Capital Budget**



# **Carry-Over Capital Projects**

|                             |                | Estimat