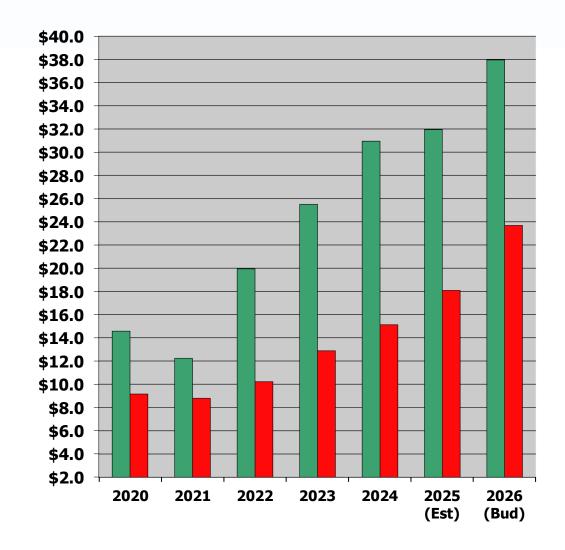

## <u>Agenda</u>

- General Statistics
- Proposed FY 2025/2026 Operating Budget
- Proposed FY 2025/2026 Capital Budget
- Proposed FY 2025/2026 Reserve Funds
- Proposed FY 2025/2026 Estimated Cash Balance
- Proposed FY 2025/2026 Supplemental Fees
- Questions and Comments



## **Passenger Traffic**





## **Operating Revenues/Expenses**







## **Net Operating Income**



Revenue

**Budget** 

Revenue

**Actual** 

**Expense** 

**Budget** 

Expense Actual

## Operating Revenues/Expenses -Budget/Actual



## **Interest Income**



# **Proposed Operating Budget**



## **Basic Operating Budget Assumptions**

### **OPERATING REVENUES:**

- Passenger enplanements 1,150,000
- Airline revenue is conservative using the rates by ordinance model.
- Airline terminal rentals increase due to space in new terminal.
- Food and Beverage revenue increase due to additional options in new terminal.
- Airline security fees increase due to security contract for exit lane and aviation worker screening.
- Parking revenue increase due to implementation of higher parking fees.
- Land lease increase due to ground lease with Sheetz.



## Basic