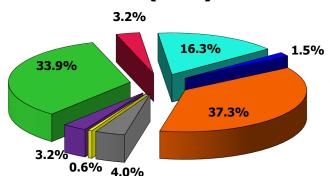

tal Operating &   |               |               |              | _      |
| Investment Revenues | 34,347,317    | 37,952,378    | 3,605,061    | 10.5%  |
| <u>Expenses</u>     |               |               |              |        |
| Operating Expenses  | 22,425,285    | 23,676,753    | 1,251,468    | 5.6%   |
| Total Operating     |               |               |              | -      |
| Expenses            | 22,425,285    | 23,676,753    | 1,251,468    | 5.6%   |
|                     |               |               |              |        |
| Net Operating &     |               |               |              |        |
| Investment Income   | \$ 11,922,032 | \$ 14,275,625 | \$ 2,353,593 | 19.7%  |

## **Sources of Operating Revenue**

### **FY 2025 (Est)**





### FY 2026 (Bud)







## **Operating Expenses by Category**

### **FY 2025 (Est)**





**■ Other - 3%** 

### FY 2026 (Bud)







## **Operating Expenses By Department**

### **FY 2025 (Est)**



□ Public Safety - 20%
□ Properties & Contracts - 2%
□ Ops & Maintenance - 38%
□ Executive - 9%
□ Information Technology - 11%
□ Marketing & PR - 5%
□ Guest Services - 2%
□ Finance - 4%
□ Administration - 6%
□ Planning - 3%

### FY 2026 (Bud)



■ Public Safety - 16%
■ Properties & Contracts - 2%
■ Ops & Maintenance - 42%
■ Executive - 7%
■ Information Technology - 11%
■ Marketing & PR - 5%
■ Guest Services - 2%
■ Finance - 4%
■ Administration - 8%
■ Planning - 3%



# **Proposed Capital Budget**



# **Carry-Over Capital Projects**

|                             |                | Estimated     | Estimated