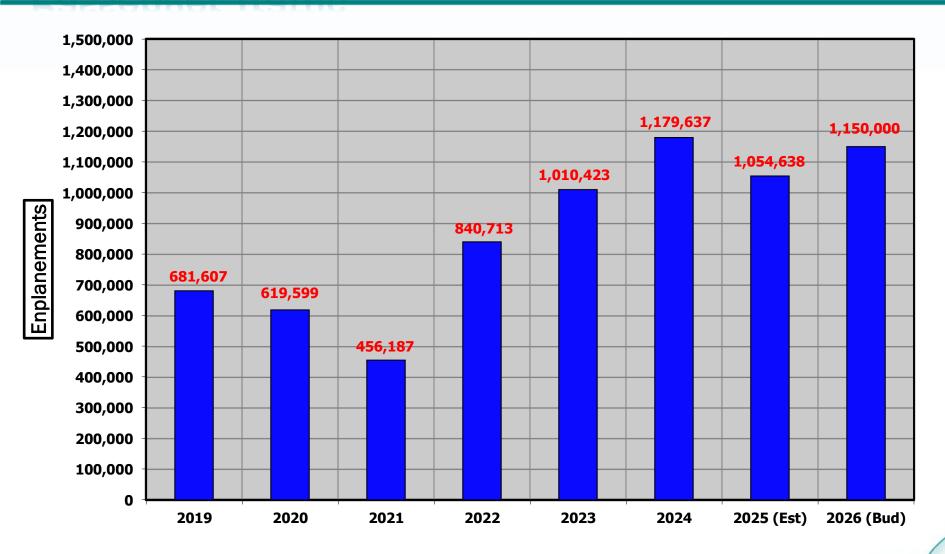

## **Passenger Traffic**

#### **ASSUMPTIONS**

Based on airline estimates, passenger enplanements are projected to be 1,150,000 in FY26.

Total revenue is projected to increase due to increased rates in the new terminal, additional food and beverage options, an additional ground lease contract and parking rate increases.