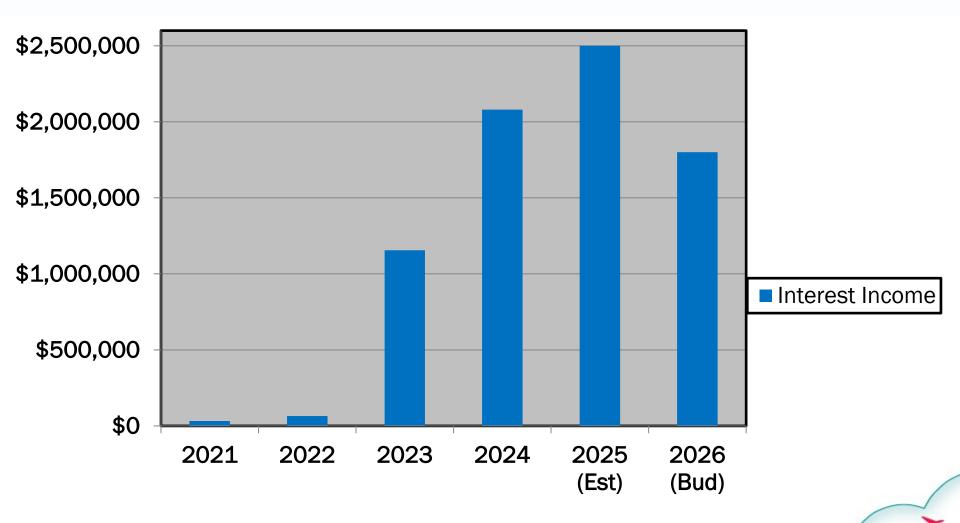

## **Interest Income**

#### **Investment Income:**

Funds available for investment are expected to remain near FY25 levels with interest rates possibly less than FY25, so total investment earnings are expected to be less than actual earnings in FY25.