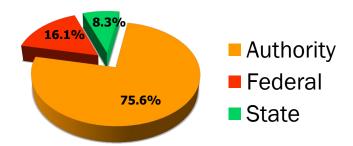

## **Capital Funding Sources**

FY 2025 (Est)

FY 2026 (Bud)

**Authority's Contribution - \$78,656,000** 

**Authority's Contribution - \$182,264,823** 