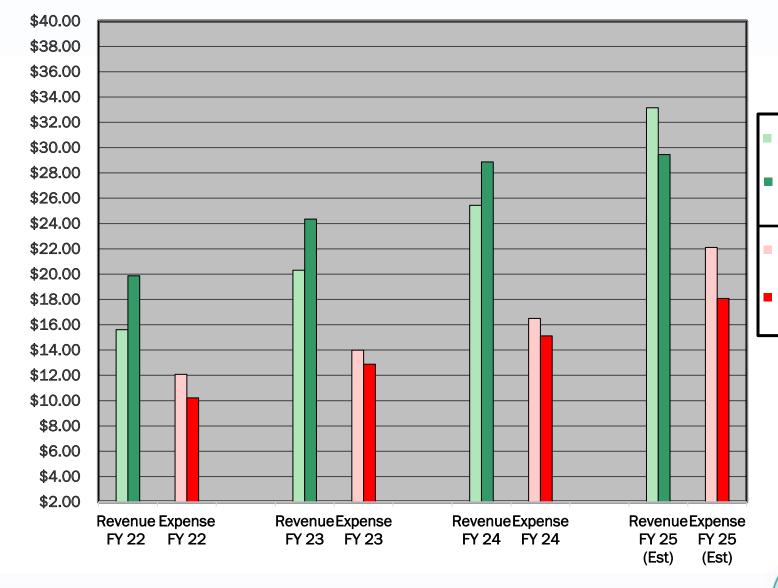

## <u>Agenda</u>

- General Statistics
- Proposed FY 2025/2026 Operating Budget
- Proposed FY 2025/2026 Capital Budget
- Proposed FY 2025/2026 Reserve Funds
- Proposed FY 2025/2026 Estimated Cash Balance
- Proposed FY 2025/2026 Supplemental Fees
- Questions and Comments



## **Passenger Traffic**





## **Operating Revenues/Expenses**







## **Net Operating Income**



Revenue

**Budget** 

Revenue

**Actual** 

**Expense** 

**Budget** 

Expense Actual

## Operating Revenues/Expenses -Budget/Actual



## **Interest Income**



# **Proposed Operating Budget**



## **Basic Operating Budget Assumptions**

### **OPERATING REVENUES:**

- Passenger enplanements 1,150,000
- Airline revenue is conservative using the rates by ordinance model.
- Airline terminal rentals increase due to space in new terminal.
- Food and Beverage revenue increase due to additional options in new terminal.
- Airline security fees increase due to security contract for exit lane and aviation worker screening.
- Parking revenue increase due to implementation of higher parking fees.
- Land lease increase due to ground lease with Sheetz.



## Basic Operating Budget Assumptions (cont'd)

### **OPERATING EXPENSES:**

- Salary adjustment pool budgeted at 5.5%, with anticipation of 3.0% cost of living, maximum of 2.0% me