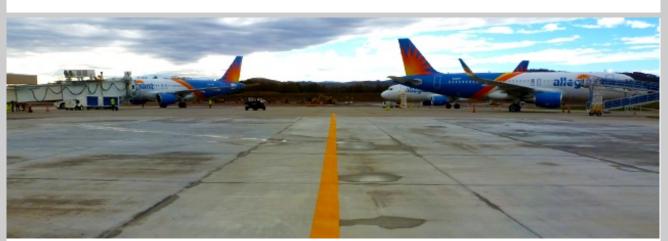

### Ramp expansion will provide much-needed space

AVL's new north terminal ramp area expansion is now complete, and in use. In response to the continued growth at the airport, AVL constructed an expanded aeronautical ramp area for commercial aircraft parking. The area is located north of the terminal, and can accommodate up to two additional aircraft.